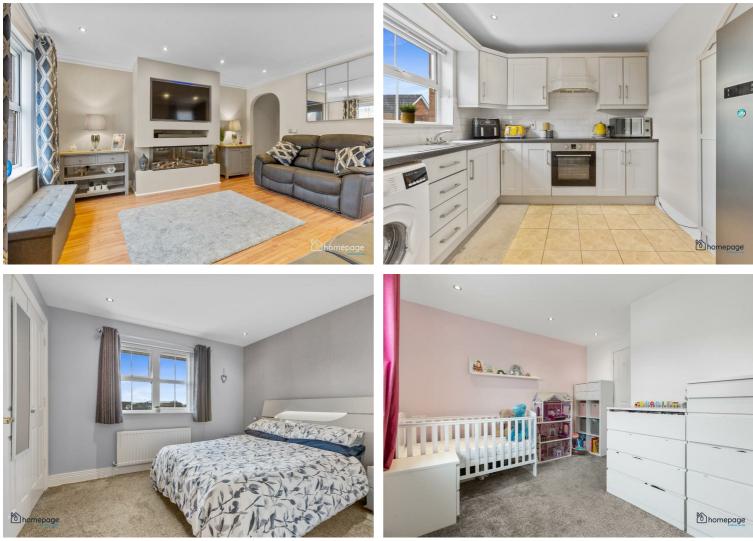

## 16 Summer Meadow Mews Derry / Londonderry, BT47 6SG

2 👛 2 😐 1

An excellent first time buyer or investment property located in the popular Summer Meadows Mews development, just off Crescent Link.

This 2 bedroom semi-detached property has been very well maintained and presented throughout. With large living and kitchen accommodation, downstairs W.C., 2 well proportioned bedrooms, ample storage and large family bathroom, this property will appeal to a wide range of purchasers.

This recently refurbished home offers excellent living accommodation and outdoor space, and is sure to appeal to a wide range of first time buyers or investors alike.