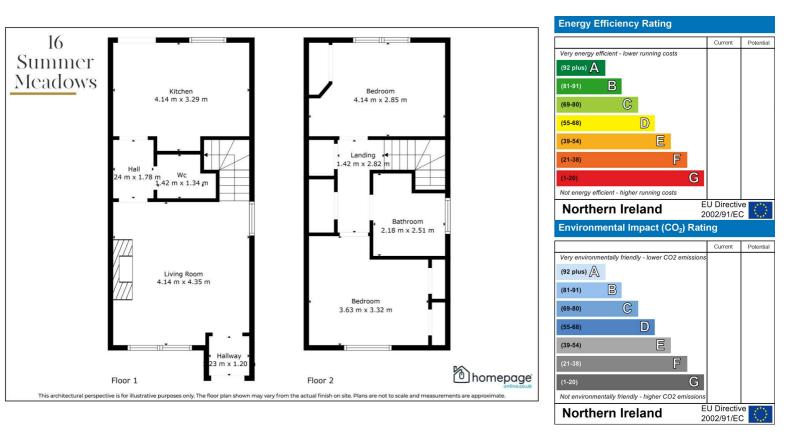

## 16 Summer Meadow Mews Derry / Londonderry, BT47 6SG

2 👛 2 😐 1

An excellent first time buyer or investment property located in the popular Summer Meadows Mews development, just off Crescent Link.

This 2 bedroom semi-detached property has been very well maintained and presented throughout. With large living and kitchen accommodation, downstairs W.C., 2 well proportioned bedrooms, ample storage and large family bathroom, this property will appeal to a wide range of purchasers.

## Viewing

Please contact our Homepage NI Office on 08000465102 if you wish to arrange a viewing appointment for this property orrequire further information.

- SEMI DETACHED
- 2 LARGE BEDROOMS
- **BUILT IN STORAGE**
- WELL PRESENTED
- RECENT MODERNISATION
- DOWNSTAIRS W.C.
- OIL FIRED CENTRAL HEATING
- PRIVATE REAR GARDEN
- OFF STREET PARKING
- SOUGHT AFTER LOCATION