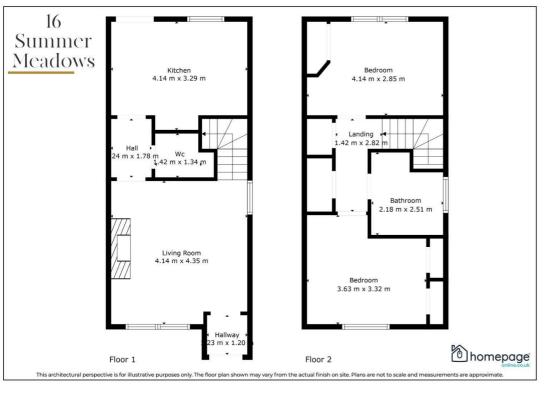

## **16 Summer Meadow Mews** Derry / Londonderry, BT47 6SG

An excellent first time buyer or investment property located in the popular Summer Meadows Mews development, just off Crescent Link.

This 2 bedroom semi-detached property has been very well maintained and presented throughout. With large living and kitchen accommodation, downstairs W.C., 2 well proportioned bedrooms, ample storage and large family bathroom, this property will appeal to a wide range of purchasers.