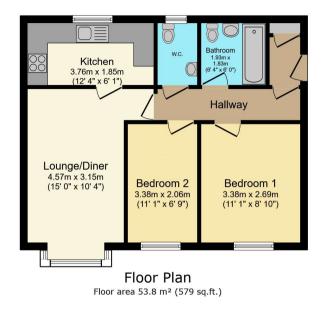

#### TOTAL: 53.8 m<sup>2</sup> (579 sq.ft.)

This floor plan is for illustrative purposes only. It is not drawn to scale. Any measurements, floor areas (including any total floor area), openings and orientations are approximate. No details are guaranteed, they cannot be relied upon for any purpose and do not form any part of any agreement. No liability is taken for any error, omission or misstatement. A party must rely upon its own inspection(s). Powerd by www.Popertyboxi.