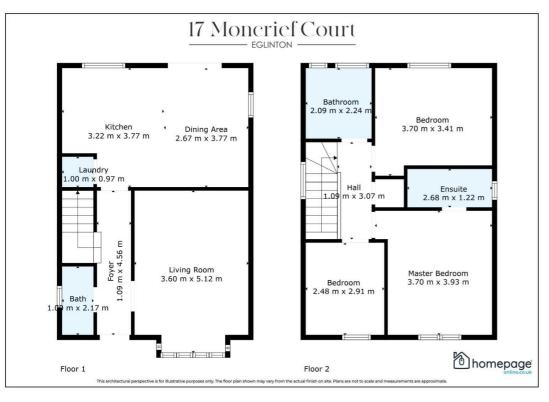

This house, which was built in a more recent era, features three bedrooms with a main ensuite, a large kitchen/dining area, a lounge and modern family bathroom. It also offers modern, well-proportioned housing.

In addition to a good-sized lawned backyard, the property features paved parking in front.

Ideally situated just 1.5 miles from the City of Derry airport offering great commuter access to the A2 between Derry and Limavady / Coleraine.