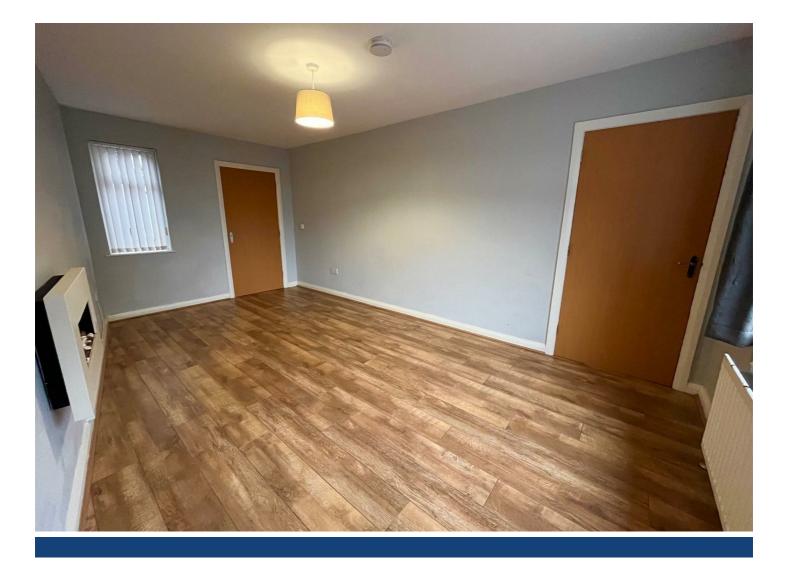

Upon entering, you are welcomed into a spacious lounge with wood laminate flooring. The dining kitchen is equipped with a range of modern appliances.

The first floor features two bedrooms, including a master suite with an ensuite shower. Additionally, a ground floor WC adds to the practicality of the home.

- Modern Built End Terrace in 
   Lounge with Wood Laminate Flooring, Dining Kitchen with Range of Appliances
  - Modern Bathroom with Tiling
  - Convenient To Many Local Amenities including Belfast City Airport