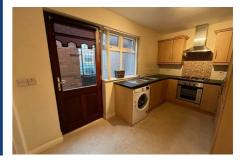

Upon entering, you are welcomed into a spacious lounge with wood laminate flooring. The dining kitchen is equipped with a range of modern appliances.

The first floor features two bedrooms, including a master suite with an ensuite shower. Additionally, a ground floor WC adds to the practicality of the home.

- Modern Built End Terrace in 
   Lounge with Wood Laminate Flooring, Dining Kitchen with Range of Appliances
  - Modern Bathroom with Tiling
  - Convenient To Many Local Amenities including Belfast City Airport