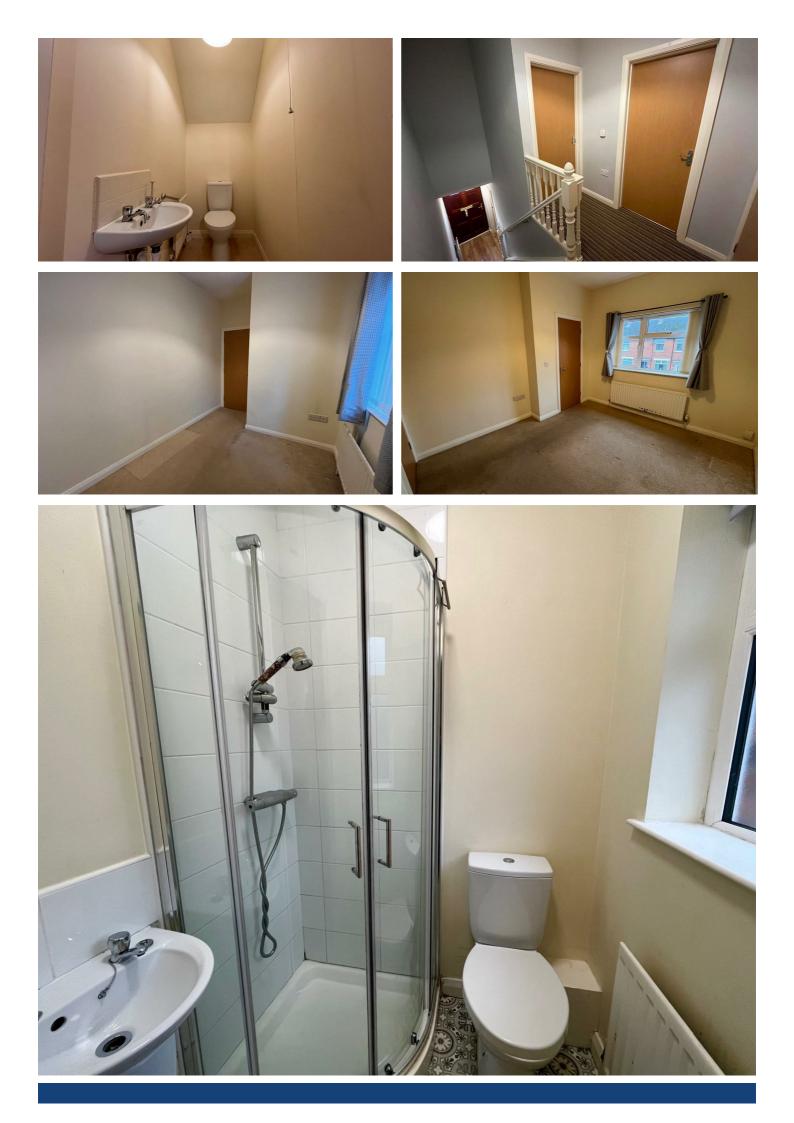

Upon entering, you are welcomed into a spacious lounge with wood laminate flooring. The dining kitchen is equipped with a range of modern appliances.

The first floor features two bedrooms, including a master suite with an ensuite shower. Additionally, a ground floor WC adds to the practicality of the home.

- Modern Built End Terrace in 
   Lounge with Wood Laminate Flooring, Dining Kitchen with Range of Appliances
  - Modern Bathroom with Tiling
  - Convenient To Many Local Amenities including Belfast City Airport