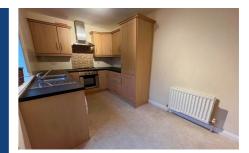

Upon entering, you are welcomed into a spacious lounge with wood laminate flooring. The dining kitchen is equipped with a range of modern appliances.

The first floor features two bedrooms, including a master suite with an ensuite shower. Additionally, a ground floor WC adds to the practicality of the home.

- Modern Built End Terrace in 
   Lounge with Wood Laminate Flooring, Dining Kitchen with Range of Appliances
  - Modern Bathroom with Tiling
  - Convenient To Many Local Amenities including Belfast City Airport