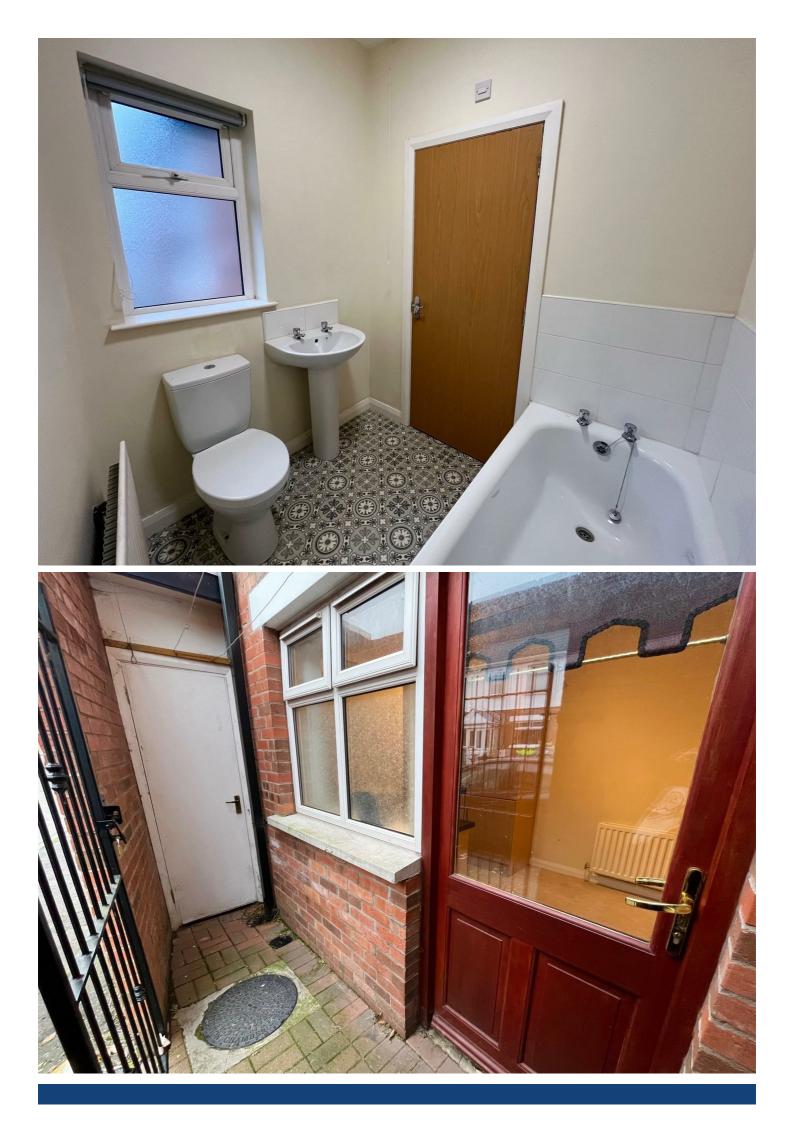

Upon entering, you are welcomed into a spacious lounge with wood laminate flooring. The dining kitchen is equipped with a range of modern appliances.

The first floor features two bedrooms, including a master suite with an ensuite shower. Additionally, a ground floor WC adds to the practicality of the home.

- Modern Built End Terrace in 
   Lounge with Wood Laminate Flooring, Dining Kitchen with Range of Appliances
  - Modern Bathroom with Tiling
  - Convenient To Many Local Amenities including Belfast City Airport