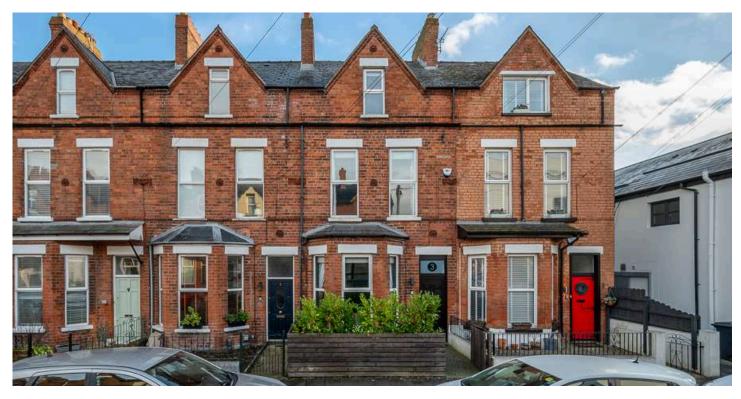

# 3 CASTLEVIEW TERRACE

Belfast, BT4 3FD

Offers around £295,000

MID TERRACE | 4 ⊨ | 1 ≒ | 1 ⊟

Located in the middle of Ballyhackamore Village in East Belfast, 3 Castleview Terrace is a luxurious four-bedroom townhouse with nothing left to do but simply move in.

#### KEY FEATURES

- Within Walking Distance to both Ballyhackamore and Belmont Villages
- 10 Minute Drive to George Best Belfast City Airport and 15 Minute Drive to Central Belfast
- Within the Catchment Area to many Local Leading Primary and Post Primary Schools
- Open Plan Living Dining Room with Dual Aspect Windows
- Modern Fitted Kitchen with Integrated Appliances, Leading to Rear Courtyard
- Four Well Proportioned Bedrooms Spanning Over the First and Second Floor
- Luxurious Bathroom with Modern White Suite, Walk in Shower and Underfloor Heating
- Enclosed Private Rear Courtyard with Sunny Aspect, Gate Access to Rear Alleyway, Additional Storage
- Gas Fired Central Heating & UPVC Double Glazing Throughout
- Arroll Cast Iron Radiators Throughour