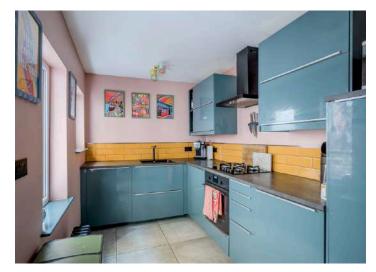

#### KEY FEATURES

- Within Walking Distance to both Ballyhackamore and Belmont Villages
- 10 Minute Drive to George Best Belfast City Airport and 15 Minute Drive to Central Belfast
- Within the Catchment Area to many Local Leading Primary and Post Primary Schools
- Open Plan Living Dining Room with Dual Aspect Windows
- Modern Fitted Kitchen with Integrated Appliances, Leading to Rear Courtyard
- Four Well Proportioned Bedrooms Spanning Over the First and Second Floor
- Luxurious Bathroom with Modern White Suite, Walk in Shower and Underfloor Heating
- Enclosed Private Rear Courtyard with Sunny Aspect, Gate Access to Rear Alleyway, Additional Storage
- Gas Fired Central Heating & UPVC Double Glazing Throughout
- Arroll Cast Iron Radiators Throughour

## Ground Floor

- Reception Hall
- Living/Dining Room 25'8" x 12'3"
- Kitchen 12'10" x 7'2"