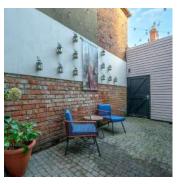

#### Outside

- Brick Paved Pathway
- Brick Paved Rear Courtyard
- Outhouse with Access to Gas Boiler, Plumbed for Washing Machine