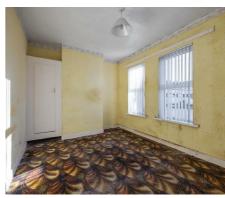

#### Kitchen

7'6 x 6'2 Range of cupboards, double drainer stainless steel sink unit.

**First Floor** 

**Bedroom 1** 12'6 x 9'2

**Bedroom 2** 9'6 x 8'2

Shower Room Shower cubicle, pedestal wash hand basin, low flush WC, fully tiled walls.