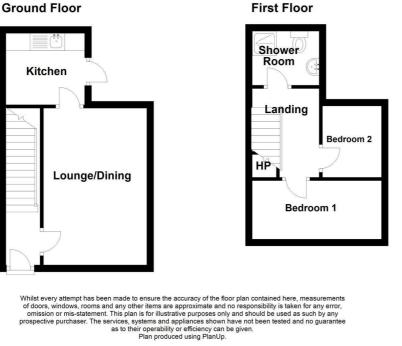

### Accommodation Comprises

#### **Entrance Hall**

**Lounge/Dining** 21'5 x 10'3

(into bay)

#### Kitchen

7'6 x 6'2 Range of cupboards, double drainer stainless steel sink unit.

**First Floor** 

**Bedroom 1** 12'6 x 9'2

**Bedroom 2** 9'6 x 8'2

Shower Room Shower cubicle, pedestal wash hand basin, low flush WC, fully tiled walls.