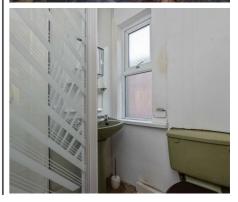

#### Kitchen

7'6 x 6'2 Range of cupboards, double drainer stainless steel sink unit.

**First Floor** 

**Bedroom 1** 12'6 x 9'2

**Bedroom 2** 9'6 x 8'2

Shower Room Shower cubicle, pedestal wash hand basin, low flush WC, fully tiled walls.