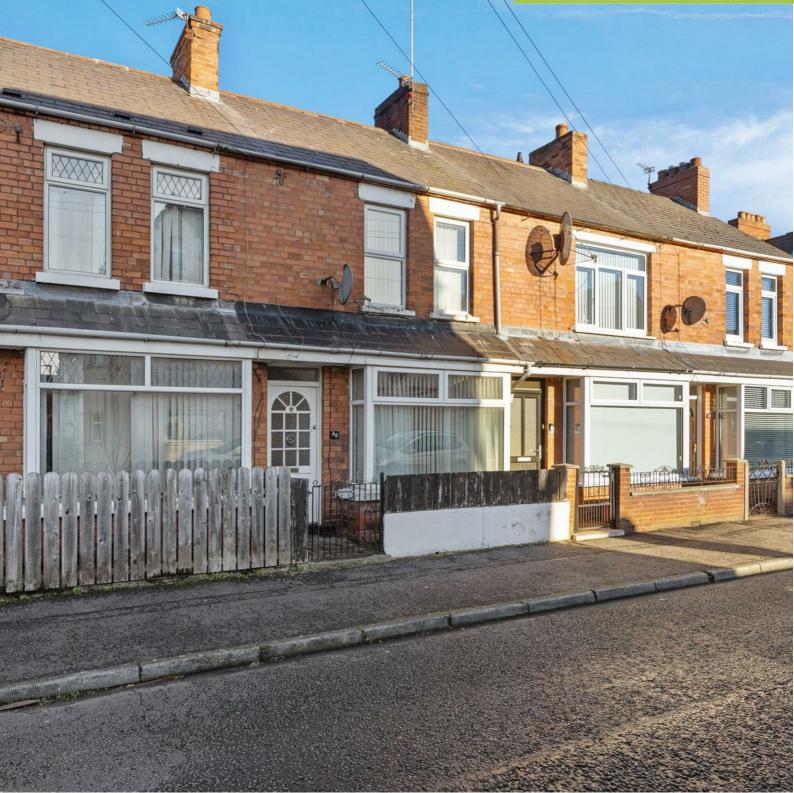

# OFFERS AROUND £89,500

A red brick mid terrace property in need of a full renovation, just off the popular Beersbridge Road, leading onto Woodcot Avenue.

The ground floor accommodation comprises entrance hall, open plan lounge/dining room and kitchen. The first floor consists of two bedrooms and a shower room. Overall, this property is in poor condition and is only available to cash buyers, sold as seen.

Located in a popular and sought after area of East Belfast, this property will be of huge appeal to builders and investors alike looking for a project. The full potential of this terrace can only be appreciated fully upon an inspection.

## **Key Features**

- Red Brick Town Terrace In Need Of Full Modernisation
- Open Plan Living/Dining Room
- Kitchen With Sink Unit And Cupboards
- Two Bedrooms And Shower Room
- Ideal For Builders And Investors
- Convenient And Popular Location
- $\cdot\,$  Cash Offers Only Due To Condition
- Great Rental Potential When Modernised