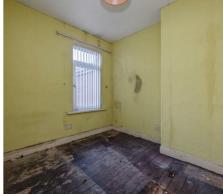

#### Kitchen

7'6 x 6'2 Range of cupboards, double drainer stainless steel sink unit.

**First Floor** 

**Bedroom 1** 12'6 x 9'2

**Bedroom 2** 9'6 x 8'2

Shower Room Shower cubicle, pedestal wash hand basin, low flush WC, fully tiled walls.