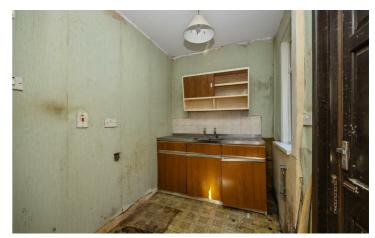

#### Kitchen

7'6 x 6'2 Range of cupboards, double drainer stainless steel sink unit.

**First Floor** 

**Bedroom 1** 12'6 x 9'2

**Bedroom 2** 9'6 x 8'2

Shower Room Shower cubicle, pedestal wash hand basin, low flush WC, fully tiled walls.