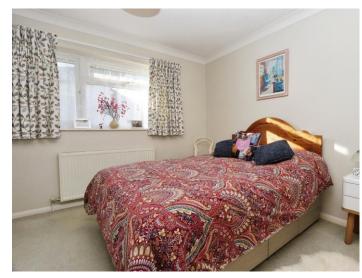

#### **Bedroom 1** - 11'5" x 9'9" (3.48m x 2.97m)

UPVC double glazed window overlooking the rear garden. Hatch access to partially boarded loft space with drop-down ladder. Fitted carpet, radiator, coved ceiling, TV point, telephone point.

#### **Bedroom 2** - 10'10" x 9' (3.3m x 2.74m)

UPVC double glazed window. Fitted carpet, radiator, coved ceiling, telephone point.