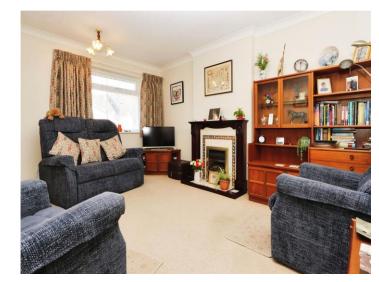

#### **Living Room** - 14'5" x 12'1" (4.4m x 3.68m)

UPVC double glazed window overlooking the front garden. Coal effect gas fire on a tiled hearth with tiled insert and wooden surround. Fitted carpet. radiator, coved ceiling, telephone point, TV point.