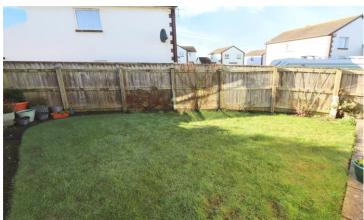

#### Outside

To the rear of the property is a fully enclosed lawned garden which sits beside a patio - ideal for sitting out and entertaining. A Storage Shed, located at the side of the bungalow, is included in the sale. There is a lawned garden with flowerbeds providing a decorative feature.

A gate provides access to the side of the property.

To the front of the property is a small lawned garden with a paved path which leads to the front door.

Within very close proximity to the property are a number of communal parking spaces providing ample off-road parking.