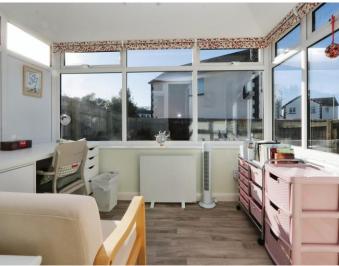

#### **Conservatory** - 10'8" x 7'5" (3.25m x 2.26m)

A newly installed Conservatory with a tiled roof, UPVC double glazed windows with fitted electric blinds, and UPVC double glazed door to the rear garden. Power and light connected. Vinyl flooring. Currently used as a lovely Craft Room.