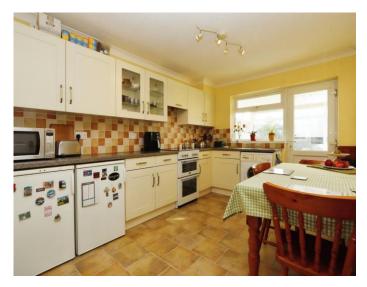

#### **Kitchen** - 9'9" x 13'8" (2.97m x 4.17m)

A spacious and contemporary Kitchen with UPVC double glazed window and UPVC double glazed door to Conservatory. Equipped with a range of painted wood effect eve and base level cabinets with matching drawers, granite effect work surfaces with tiled splashbacking and inset stainless steel sink unit. Cooker with extractor canopy over, washing machine, under-counter fridge and freezer - all included in the sale. Space for dining table. Cabinet housing gas fired combination boiler. Radiator, coved ceiling, tiled flooring.