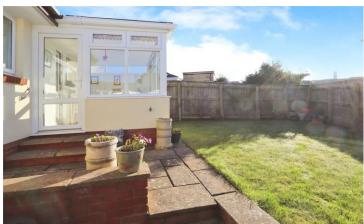

The bungalow has been thoughtfully cared for, with a welldocumented list of improvements carried out over the years. A spacious Living Room welcomes you with its bright and inviting atmosphere, while the attractive Kitchen / Diner provides a practical and stylish space for preparing meals. The newly installed Conservatory, complete with an Equinox tiled roof, adds a versatile area perfect for relaxing or entertaining, with views over the fully enclosed rear garden, which also benefits from a convenient side access gate.

#### **Conservatory** - 10'8" x 7'5" (3.25m x 2.26m)

A newly installed Conservatory with a tiled roof, UPVC double glazed windows with fitted electric blinds, and UPVC double glazed door to the rear garden. Power and light connected. Vinyl flooring. Currently used as a lovely Craft Room.

#### Outside

To the rear of the property is a fully enclosed lawned garden which sits beside a patio - ideal for sitting out and entertaining. A Storage Shed, located at the side of the bungalow, is included in the sale. There is a lawned garden with flowerbeds providing a decorative feature.