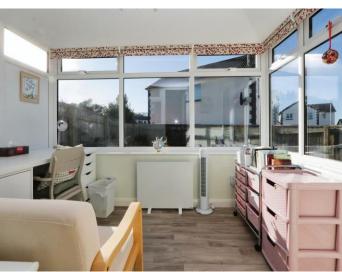

#### **Conservatory** - 10'8" x 7'5" (3.25m x 2.26m)

A newly installed Conservatory with a tiled roof, UPVC double glazed windows with fitted electric blinds, and UPVC double glazed door to the rear garden. Power and light connected. Vinyl flooring. Currently used as a lovely Craft Room.