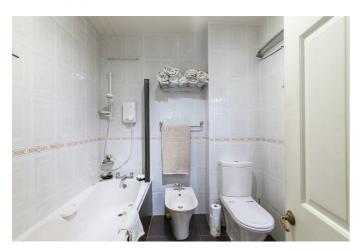

#### **BATHROOM**

White suite comprising bath with electric shower over, low flush W.C, bidet, wash hand basin, fully tiled walls, tiled floor.