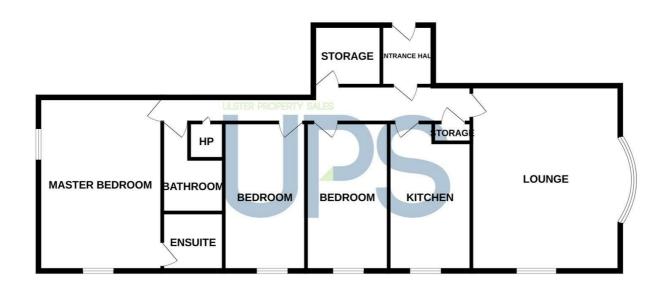

#### THE ACCOMMODATION COMPRISES

#### ON THE GROUND FLOOR

#### **GROUND FLOOR**