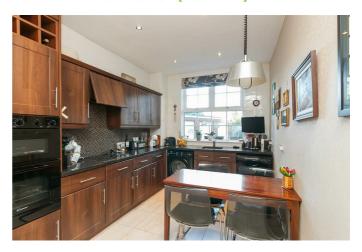

## KITCHEN 16'0" x 8'10" (4.9 x 2.7)

Excellent range of high and low level units, integrated oven / grill, electric hob, extractor fan, plumbed for washing machine & dishwasher, recessed spotlighting, tiled floor.