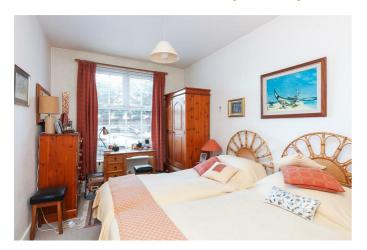

#### BEDROOM TWO 16'0" x 8'10" (4.9 x 2.7)

## **BEDROOM THREE 16'0" x 9'2" (4.9 x 2.8)**