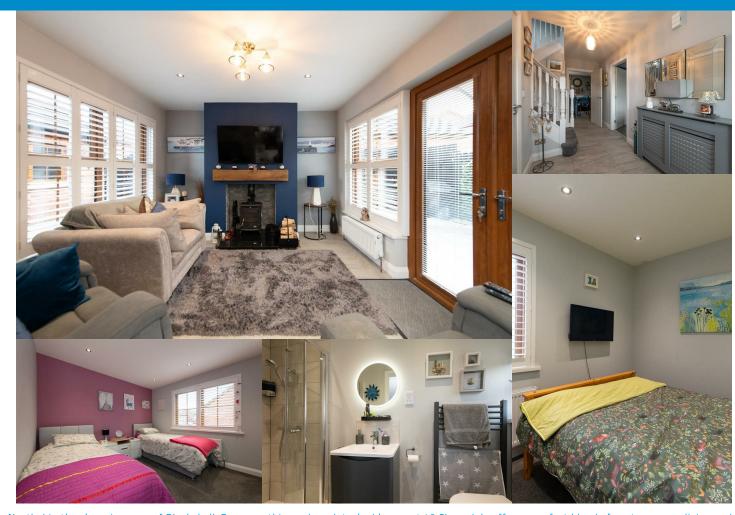

### **GROUND FLOOR**

Entrance hallway tiled through to kitchen and lounge, laminated flooring in lounge with multi fuel stove fitted, Spacious & modern kitchen/dining area comprising built in oven, integrated hob, dishwasher and space for a washing machine and tumble-dryer, with a centre island. Cosy sunroom off from the kitchen with double doors leading to the back garden, recessed lighting with multi fuel stove & oak mantel. Tiled cloakroom as you enter the house with a toilet and sink.

### **FIRST FLOOR**

Fully carpeted stairs, landing and in four bedrooms, master bedroom equipped with ensuite, a W.C, wash hand basin and a corner shower cubicle. Family bathroom with W.C., wash hand basin & bath with shower overhead. Three other spacious double bedrooms on this floor with large windows leaving all rooms with a bright and airy feel.