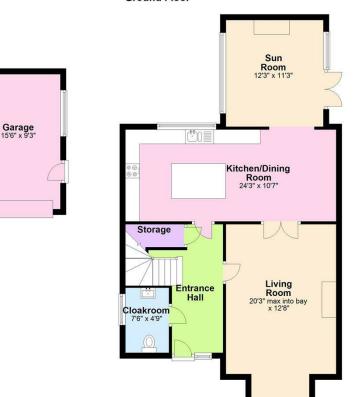

### **GROUND FLOOR**

Entrance hallway tiled through to kitchen and lounge, laminated flooring in lounge with multi fuel stove fitted, Spacious & modern kitchen/dining area comprising built in oven, integrated hob, dishwasher and space for a washing machine and tumble-dryer, with a centre island. Cosy sunroom off from the kitchen with double doors leading to the back garden, recessed lighting with multi fuel stove & oak mantel. Tiled cloakroom as you enter the house with a toilet and sink.

### Ground Floor

48 Cloverdale, Blackscull, Dromore