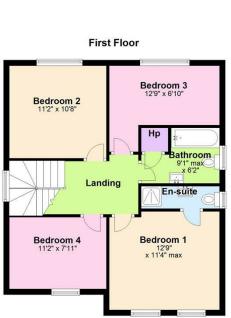

### **FIRST FLOOR**

Fully carpeted stairs, landing and in four bedrooms, master bedroom equipped with ensuite, a W.C, wash hand basin and a corner shower cubicle. Family bathroom with W.C., wash hand basin & bath with shower overhead. Three other spacious double bedrooms on this floor with large windows leaving all rooms with a bright and airy feel.