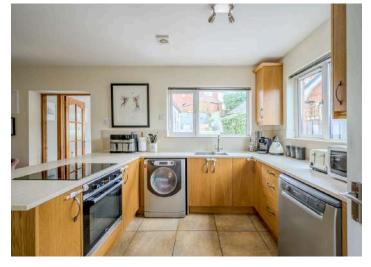

#### Ground Floor

- Reception Hall
- Living Room 17'10" x 14'2"
- Kitchen Open Plan To Casual Dining Area 17' 10" x 9' 7"
- Sun Room 11'9" x 18'10"