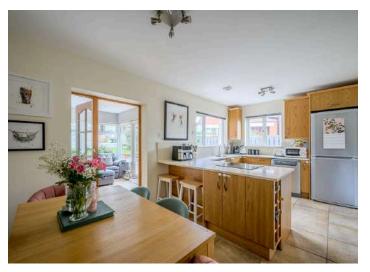

#### Ground Floor

- Reception Hall
- Living Room 17'10" x 14'2"
- Kitchen Open Plan To Casual Dining Area 17' 10" x 9' 7"
- Sun Room 11'9" x 18'10"