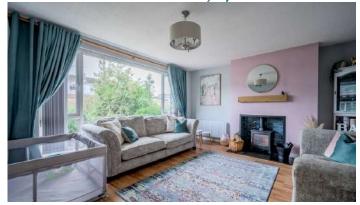

# KEY FEATURES

- Outstanding Extended Semi Detached Property
- Well Presented Throughout Leaving Little Left to do but Move in and Enjoy
- Popular and Convenient Residential Area
- Living Room with Cast Iron Multi Fuel Burning Stove
- Fitted Kitchen Open Plan to Casual Dining Area
- Sun Room with uPVC Double Glazed French Doors to Outside
- Three Well Proportioned Bedrooms Including Large Main Bedroom with En Suite Shower Room
- Bathroom with Three Piece Suite
- Phoenix Gas Heating
- uPVC Double Glazed Windows
- · Driveway and Forecourt with Parking
- Fully Enclosed Rear Garden with Lawns, Extensive Paved Patio Barbecue Terrace, Additional Raised Sun Terrace and Westerly Aspect

#### Ground Floor

- Reception Hall
- Living Room 17'10" x 14'2"
- Kitchen Open Plan To Casual Dining Area 17' 10" x 9' 7"
- Sun Room 11'9" x 18'10"