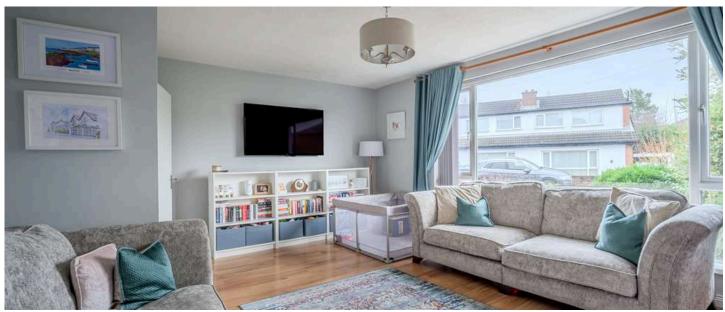

#### Ground Floor

- Reception Hall
- Living Room 17'10" x 14'2"
- Kitchen Open Plan To Casual Dining Area 17' 10" x 9' 7"
- Sun Room 11'9" x 18'10"