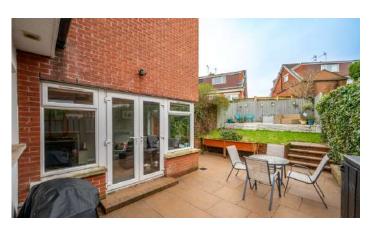

# KEY FEATURES

- Outstanding Extended Semi Detached Property
- Well Presented Throughout Leaving Little Left to do but Move in and Enjoy
- Popular and Convenient Residential Area
- Living Room with Cast Iron Multi Fuel Burning Stove
- Fitted Kitchen Open Plan to Casual Dining Area
- Sun Room with uPVC Double Glazed French Doors to Outside
- Three Well Proportioned Bedrooms Including Large Main Bedroom with En Suite Shower Room
- Bathroom with Three Piece Suite
- Phoenix Gas Heating
- uPVC Double Glazed Windows
- · Driveway and Forecourt with Parking
- Fully Enclosed Rear Garden with Lawns, Extensive Paved Patio Barbecue Terrace, Additional Raised Sun Terrace and Westerly Aspect

#### Outside

- Driveway and forecourt with parking
- Fully enclosed rear garden with lawns, extensive paved patio barbecue terrace, additional raised sun terrace and westerly aspect