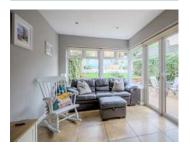

# KEY FEATURES

- Outstanding Extended Semi Detached Property
- Well Presented Throughout Leaving Little Left to do but Move in and Enjoy
- Popular and Convenient Residential Area
- Living Room with Cast Iron Multi Fuel Burning Stove
- Fitted Kitchen Open Plan to Casual Dining Area
- Sun Room with uPVC Double Glazed French Doors to Outside
- Three Well Proportioned Bedrooms Including Large Main Bedroom with En Suite Shower Room
- Bathroom with Three Piece Suite
- Phoenix Gas Heating
- uPVC Double Glazed Windows
- · Driveway and Forecourt with Parking
- Fully Enclosed Rear Garden with Lawns, Extensive Paved Patio Barbecue Terrace, Additional Raised Sun Terrace and Westerly Aspect

#### Ground Floor

- Reception Hall
- Living Room 17'10" x 14'2"
- Kitchen Open Plan To Casual Dining Area 17' 10" x 9' 7"
- Sun Room 11'9" x 18'10"