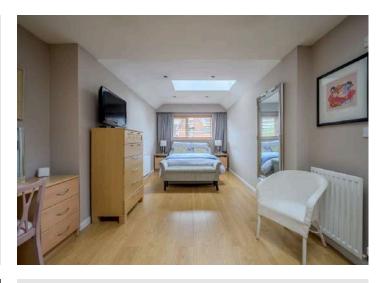

# First Floor

- Landing
- Bedroom One 22' 5" x 10' 8"
- Ensuite Shower Room
- Bedroom Two 10' 1" x 9' 11"
- Bedroom Three 10'0" x 7' 7"
- Bathroom