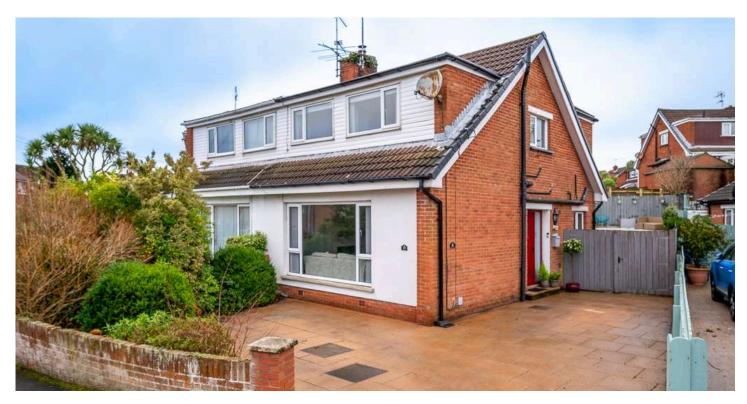

# 13 VICTORIA CRESCENT

Newtownards, BT23 7EQ

Offers Around £199,950

SEMI DETACHED | 3 ⊨ | 2 ≒ | 2 ⊟

Located in this extremely popular residential area here is an ideal opportunity to purchase an outstanding extended semi detached property which is well presented throughout leaving little left to do but move in and enjoy.

# KEY FEATURES

- Outstanding Extended Semi Detached Property
- Well Presented Throughout Leaving Little Left to do but Move in and Enjoy
- Popular and Convenient Residential Area
- Living Room with Cast Iron Multi Fuel Burning Stove
- Fitted Kitchen Open Plan to Casual Dining Area
- Sun Room with uPVC Double Glazed French Doors to Outside
- Three Well Proportioned Bedrooms Including Large Main Bedroom with En Suite Shower Room
- Bathroom with Three Piece Suite
- Phoenix Gas Heating
- uPVC Double Glazed Windows
- · Driveway and Forecourt with Parking
- Fully Enclosed Rear Garden with Lawns, Extensive Paved Patio Barbecue Terrace, Additional Raised Sun Terrace and Westerly Aspect