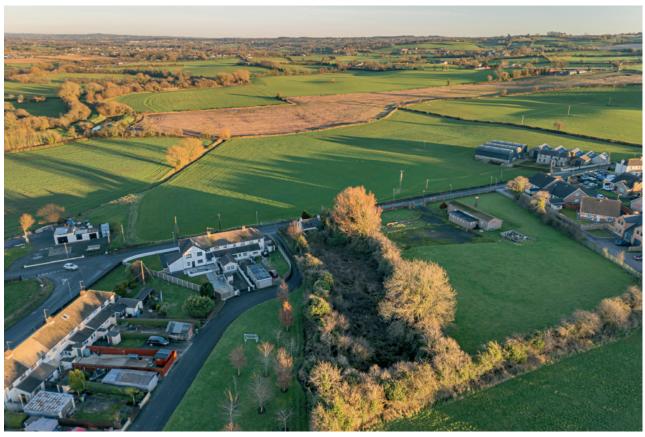

## TEMPLETON ROBINSON

This site, ideally positioned between Moira and Royal Hillsborough, presents an excellent opportunity for a developer to reapply for planning and acquire a desirable site in a sought after location. Although planning has now lapsed, there is excellent opening for this to be regained and for multiple dwellings to be constructed in an area of high demand.

Set on approximately 1/3 of an acre, the site has good topography and is bounded by mature hedging. There is currently a vacant dwelling to the front of the site that would require demolition but provides good road frontage with private views across rolling countryside.

## Offers Around £250,000

Site @ 31 Bridge Road, Moira, Craigavon, BT67 OPG

Viewing by appointment with & through agent 028 9266 1700

- Site with Lapsed Planning Permission Positioned Beside St Colemans Primary School, Moira
- Site Bounded with Extensive Hedging and Comprising of a Detached Cottage with Good Road Frontage
- Previous Planning References: S/2006/1589/O (2008) & LA05/2022/0921/F (2022)
- Previous Proposal for Erection of 4 x Semi Detached and 1 x Detached Dwelling
- Mains Water and Electric Available
- Site Circa 1/3 of an Acre in a Private Position
- Ideally Positioned Between Royal Hillsborough and Moira
- Site Outlines and Previous Plans are for Reference Only, Prospective Purchasers Must Satisfy Themselves in Respect to Future Planning and Development Potential
- Viewing Directly at the Site
- Unit Pricing and Enquiries Through the Lisburn Office on 02892 661 700