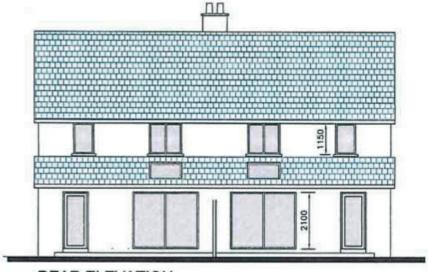

through agent 028 9266 1700



- Site with Lapsed Planning Permission Positioned Beside St Colemans Primary School, Moira
- Site Bounded with Extensive Hedging and Comprising of a Detached Cottage with Good Road Frontage
- Previous Planning References: S/2006/1589/O (2008) & LA05/2022/0921/F (2022)
- Previous Proposal for Erection of 4 x Semi Detached and 1 x Detached Dwelling
- Mains Water and Electric Available
- Site Circa 1/3 of an Acre in a Private Position
- Ideally Positioned Between Royal Hillsborough and Moira
- Site Outlines and Previous Plans are for Reference Only, Prospective Purchasers Must Satisfy Themselves in Respect to Future Planning and Development Potential
- Viewing Directly at the Site
- Unit Pricing and Enquiries Through the Lisburn Office on 02892 661 700











REAR ELEVATION













## Location:

The site is @ 31 Bridge Road, Moira, at the junction with Laganview Terrace.

## TEMPLETON ROBINSON

 Lisburn
 - 028 92 66 1700

 Ballyhackamore
 - 028 90 65 0000

 Lisburn Road
 - 028 90 66 3030

 North Down
 - 028 90 42 4747

 www.templetonrobinson.com



These particulars do not constitute any part of an offer or contract. None of the statements contained in these particulars are to be relied on as statements or representations of fact and intending purchasers must satisfy themselves by inspection or otherwise to the correctness of each of the statements contained in these particulars. The Vendor does not make or give, neither Templeton Robinson, nor any person in its employment has any authority to make or give, any representation or warranty