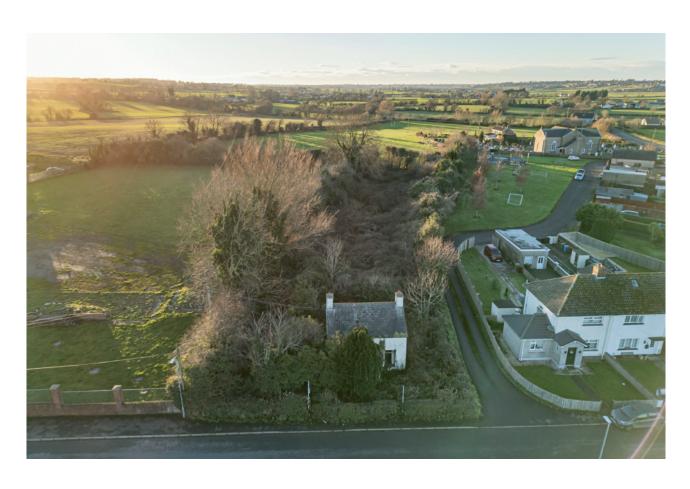

Set on approximately 1/3 of an acre, the site has good topography and is bounded by mature hedging. There is currently a vacant dwelling to the front of the site that would require demolition but provides good road frontage with private views across rolling countryside.

## Offers Around £250,000

Site @ 31 Bridge Road, Moira, Craigavon, BT67 OPG

Viewing by appointment with & through agent 028 9266 1700

- Site with Lapsed Planning Permission Positioned Beside St Colemans Primary School, Moira
- Site Bounded with Extensive Hedging and Comprising of a Detached Cottage with Good Road Frontage
- Previous Planning References: S/2006/1589/O (2008) & LA05/2022/0921/F (2022)
- Previous Proposal for Erection of 4 x Semi Detached and 1 x Detached Dwelling
- Mains Water and Electric Available
- Site Circa 1/3 of an Acre in a Private Position
- Ideally Positioned Between Royal Hillsborough and Moira
- Site Outlines and Previous Plans are for Reference Only, Prospective Purchasers Must Satisfy Themselves in Respect to Future Planning and Development Potential
- Viewing Directly at the Site
- Unit Pricing and Enquiries Through the Lisburn Office on 02892 661 700

## Location:

The site is @ 31 Bridge Road, Moira, at the junction with Laganview Terrace.