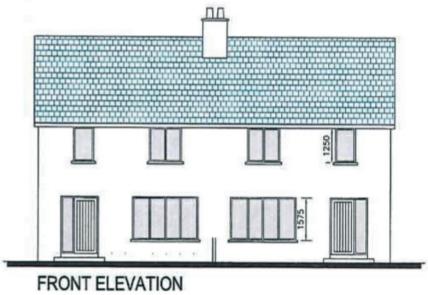

## Offers Around £250,000

Site @ 31 Bridge Road, Moira, Craigavon, BT67 OPG

Viewing by appointment with & through agent 028 9266 1700

- Site with Lapsed Planning Permission Positioned Beside St Colemans Primary School, Moira
- Site Bounded with Extensive Hedging and Comprising of a Detached Cottage with Good Road Frontage
- Previous Planning References: S/2006/1589/O (2008) & LA05/2022/0921/F (2022)
- Previous Proposal for Erection of 4 x Semi Detached and 1 x Detached Dwelling
- Mains Water and Electric Available
- Site Circa 1/3 of an Acre in a Private Position
- Ideally Positioned Between Royal Hillsborough and Moira
- Site Outlines and Previous Plans are for Reference Only, Prospective Purchasers Must Satisfy Themselves in Respect to Future Planning and Development Potential
- Viewing Directly at the Site
- Unit Pricing and Enquiries Through the Lisburn Office on 02892 661 700