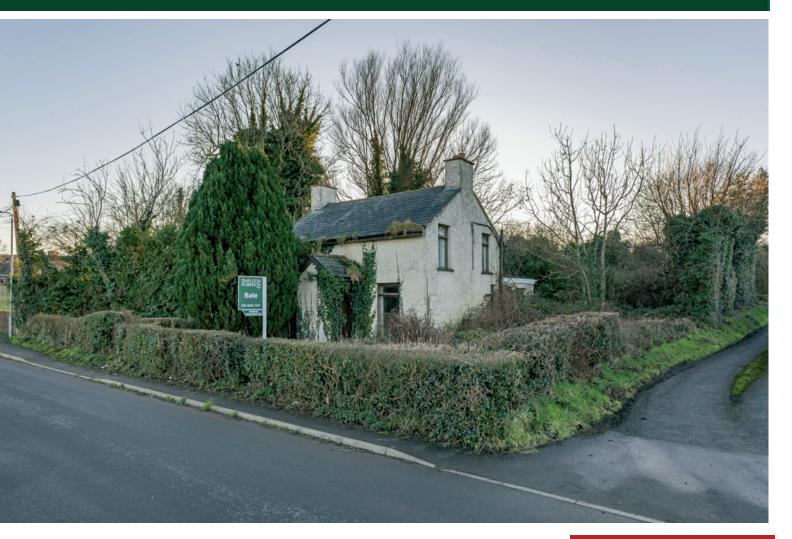

Set on approximately 1/3 of an acre, the site has good topography and is bounded by mature hedging. There is currently a vacant dwelling to the front of the site that would require demolition but provides good road frontage with private views across rolling countryside.

## Offers Around £250,000

Site @ 31 Bridge Road, Moira, Craigavon, BT67 OPG

Viewing by appointment with & through agent 028 9266 1700

- Site with Lapsed Planning Permission Positioned Beside St Colemans Primary School, Moira
- Site Bounded with Extensive Hedging and Comprising of a Detached Cottage with Good Road Frontage
- Previous Planning References: S/2006/1589/O (2008) & LA05/2022/0921/F (2022)
- Previous Proposal for Erection of 4 x Semi Detached and 1 x Detached Dwelling
- Mains Water and Electric Available
- Site Circa 1/3 of an Acre in a Private Position
- Ideally Positioned Between Royal Hillsborough and Moira
- Site Outlines and Previous Plans are for Reference Only, Prospective Purchasers Must Satisfy Themselves in Respect to Future Planning and Development Potential
- Viewing Directly at the Site
- Unit Pricing and Enquiries Through the Lisburn Office on 02892 661 700