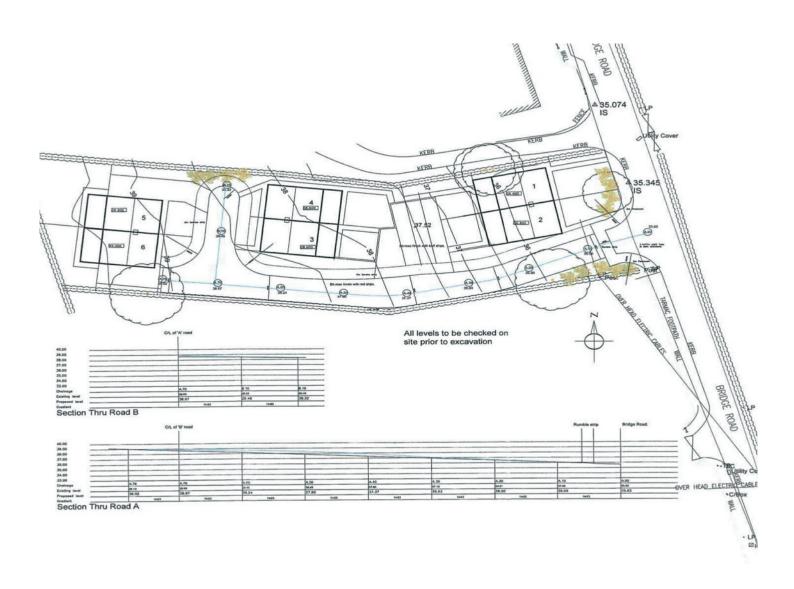

## Offers Around £250,000

Site @ 31 Bridge Road, Moira, Craigavon, BT67 OPG

Viewing by appointment with & through agent 028 9266 1700

- Site with Lapsed Planning Permission Positioned Beside St Colemans Primary School, Moira
- Site Bounded with Extensive Hedging and Comprising of a Detached Cottage with Good Road Frontage
- Previous Planning References: S/2006/1589/O (2008) & LA05/2022/0921/F (2022)
- Previous Proposal for Erection of 4 x Semi Detached and 1 x Detached Dwelling
- Mains Water and Electric Available
- Site Circa 1/3 of an Acre in a Private Position
- Ideally Positioned Between Royal Hillsborough and Moira
- Site Outlines and Previous Plans are for Reference Only, Prospective Purchasers Must Satisfy Themselves in Respect to Future Planning and Development Potential
- Viewing Directly at the Site
- Unit Pricing and Enquiries Through the Lisburn Office on 02892 661 700

Previous Planning references:

S/2006/1589/O - 2008

LA05/2022/0921/F - 2022

No guarantees are given in relation to planning being granted again for this site. All potential buyers must satisfy themselves in relation to future planning consents.