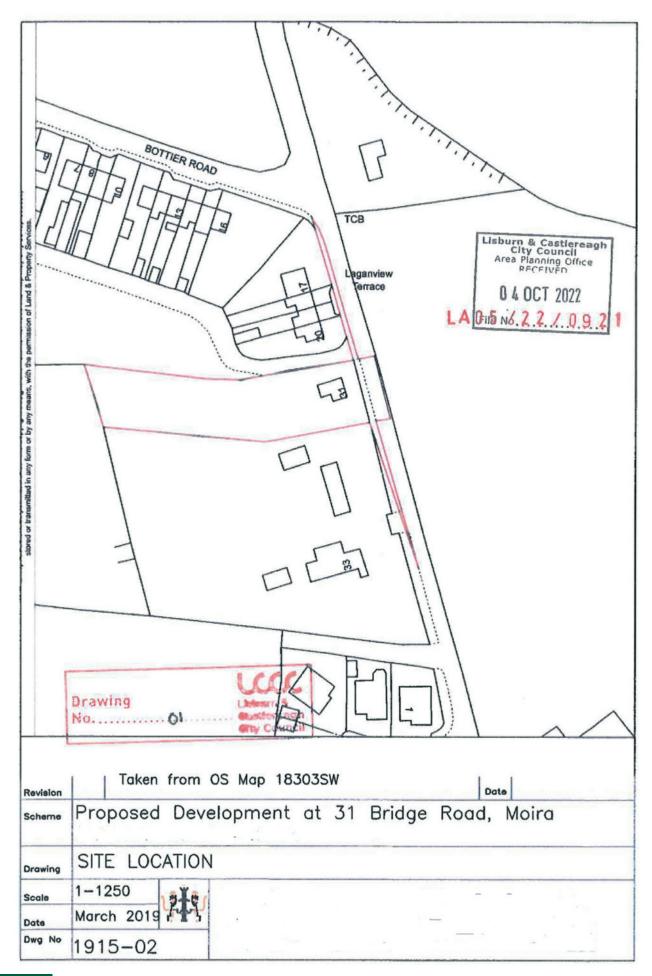

## Location:

The site is @ 31 Bridge Road, Moira, at the junction with Laganview Terrace.

Previous Planning references:

S/2006/1589/O - 2008

LA05/2022/0921/F - 2022

No guarantees are given in relation to planning being granted again for this site. All potential buyers must satisfy themselves in relation to future planning consents.

## Offers Around £250,000

Site @ 31 Bridge Road, Moira, Craigavon, BT67 OPG

Viewing by appointment with & through agent 028 9266 1700

- Site with Lapsed Planning Permission Positioned Beside St Colemans Primary School, Moira
- Site Bounded with Extensive Hedging and Comprising of a Detached Cottage with Good Road Frontage
- Previous Planning References: S/2006/1589/O (2008) & LA05/2022/0921/F (2022)
- Previous Proposal for Erection of 4 x Semi Detached and 1 x Detached Dwelling
- Mains Water and Electric Available
- Site Circa 1/3 of an Acre in a Private Position
- Ideally Positioned Between Royal Hillsborough and Moira
- Site Outlines and Previous Plans are for Reference Only, Prospective Purchasers Must Satisfy Themselves in Respect to Future Planning and Development Potential
- Viewing Directly at the Site
- Unit Pricing and Enquiries Through the Lisburn Office on 02892 661 700