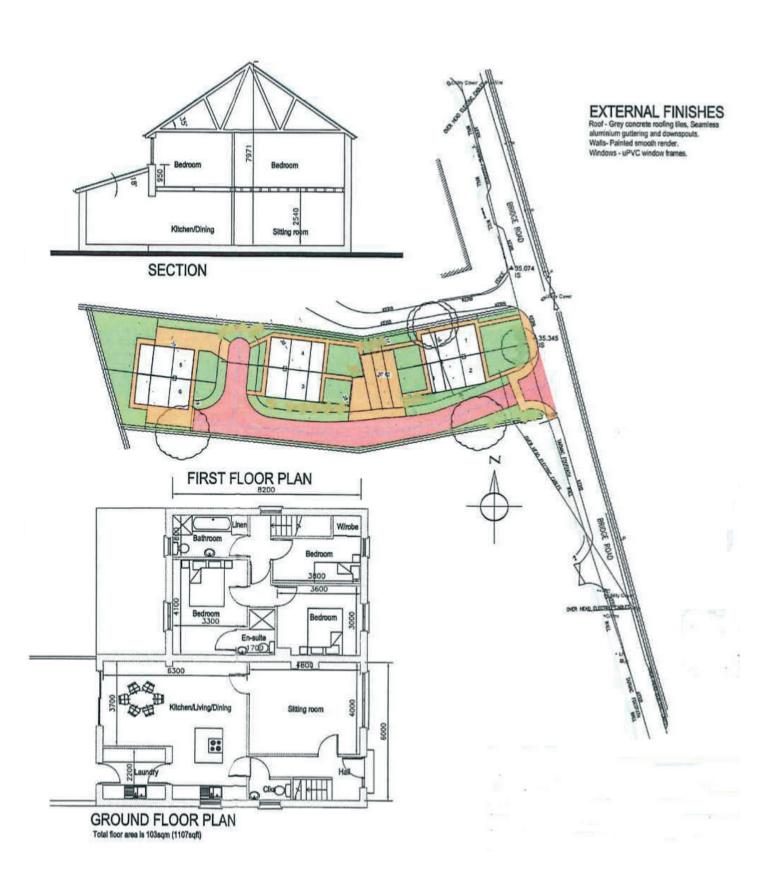

## Offers Around £250,000

Site @ 31 Bridge Road, Moira, Craigavon, BT67 OPG

Viewing by appointment with & through agent 028 9266 1700

- Site with Lapsed Planning Permission Positioned Beside St Colemans Primary School, Moira
- Site Bounded with Extensive Hedging and Comprising of a Detached Cottage with Good Road Frontage
- Previous Planning References: S/2006/1589/O (2008) & LA05/2022/0921/F (2022)
- Previous Proposal for Erection of 4 x Semi Detached and 1 x Detached Dwelling
- Mains Water and Electric Available
- Site Circa 1/3 of an Acre in a Private Position
- Ideally Positioned Between Royal Hillsborough and Moira
- Site Outlines and Previous Plans are for Reference Only, Prospective Purchasers Must Satisfy Themselves in Respect to Future Planning and Development Potential
- Viewing Directly at the Site
- Unit Pricing and Enquiries Through the Lisburn Office on 02892 661 700