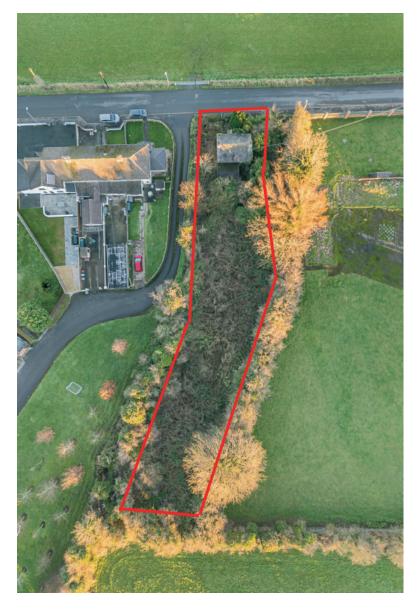

Set on approximately 1/3 of an acre, the site has good topography and is bounded by mature hedging. There is currently a vacant dwelling to the front of the site that would require demolition but provides good road frontage with private views across rolling countryside.

## Offers Around £250,000

Site @ 31 Bridge Road, Moira, Craigavon, BT67 OPG

Viewing by appointment with & through agent 028 9266 1700

- Site with Lapsed Planning Permission Positioned Beside St Colemans Primary School, Moira
- Site Bounded with Extensive Hedging and Comprising of a Detached Cottage with Good Road Frontage
- Previous Planning References: S/2006/1589/O (2008) & LA05/2022/0921/F (2022)
- Previous Proposal for Erection of 4 x Semi Detached and 1 x Detached Dwelling
- Mains Water and Electric Available
- Site Circa 1/3 of an Acre in a Private Position
- Ideally Positioned Between Royal Hillsborough and Moira
- Site Outlines and Previous Plans are for Reference Only, Prospective Purchasers Must Satisfy Themselves in Respect to Future Planning and Development Potential
- Viewing Directly at the Site
- Unit Pricing and Enquiries Through the Lisburn Office on 02892 661 700

## Location:

The site is @ 31 Bridge Road, Moira, at the junction with Laganview Terrace.