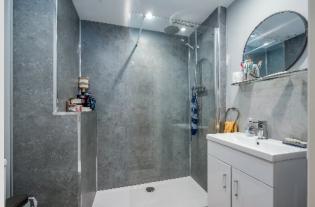

CONTEMPORARY SHOWER ROOM: Low flush WC, wash hand basin with under storage, walk in double shower cubicle, uPVC wall panelling, ceramic tiled flooring, extractor fan, spot lighting. PRINCIPAL BEDROOM: 19' 4" x 13' 3" (5.89m x 4.04m) Carpeted, patio door onto balcony.

ENSUITE SHOWER ROOM: Low flush WC, wash hand basin with under storage, walk in corner shower cubicle, part tiled walls, ceramic floor tiles, extractor fan, spot lighting.

BEDROOM (2): 11' 2" x 9' 9" (3.4m x 2.97m) Carpeted.