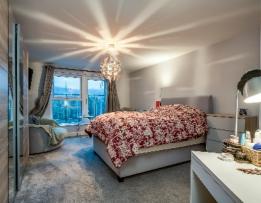

CONTEMPORARY SHOWER ROOM: Low flush WC, wash hand basin with under storage, walk in double shower cubicle, uPVC wall panelling, ceramic tiled flooring, extractor fan, spot lighting. PRINCIPAL BEDROOM: 19' 4" x 13' 3" (5.89m x 4.04m) Carpeted, patio door onto balcony.