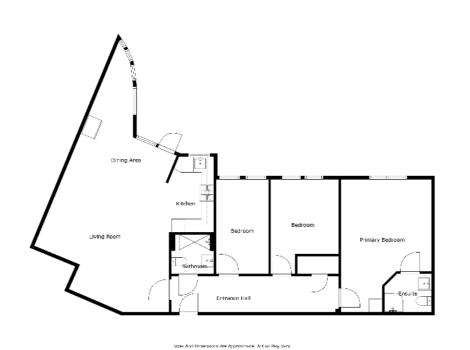

# Property Comprises

#### Ground Floor

COMMUNAL HALLWAY: Lift access to ..

#### Third Floor

SPACIOUS HALLWAY: Solid wood strip flooring, storage cupboard. LIVING/DINING ROOM: 33' 8" x 22' 0" (10.26m x 6.71m) (at widest points) Laminate wood strip flooring, dining area, Upvc onto balcony. Open plan to..

MODERN KITCHEN: Range of high and low level high gloss units, built in oven, hob and extractor fan, integrated washing machine and dish washer, laminate worksurfaces, tiled splash back, ceramic tiled flooring.

CONTEMPORARY SHOWER ROOM: Low flush WC, wash hand basin with under storage, walk in double shower cubicle, uPVC wall panelling, ceramic tiled flooring, extractor fan, spot lighting. PRINCIPAL BEDROOM: 19' 4" x 13' 3" (5.89m x 4.04m) Carpeted, patio door onto balcony.

ENSUITE SHOWER ROOM: Low flush WC, wash hand basin with under storage, walk in corner shower cubicle, part tiled walls, ceramic floor tiles, extractor fan, spot lighting.

BEDROOM (2): 11' 2" x 9' 9" (3.4m x 2.97m) Carpeted.

BEDROOM (3): 13' 9" x 7' 9" (4.19m x 2.36m) Carpeted.