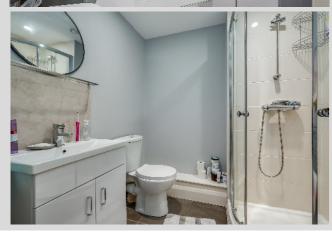

CONTEMPORARY SHOWER ROOM: Low flush WC, wash hand basin with under storage, walk in double shower cubicle, uPVC wall panelling, ceramic tiled flooring, extractor fan, spot lighting. PRINCIPAL BEDROOM: 19' 4" x 13' 3" (5.89m x 4.04m) Carpeted, patio door onto balcony.

ENSUITE SHOWER ROOM: Low flush WC, wash hand basin with under storage, walk in corner shower cubicle, part tiled walls, ceramic floor tiles, extractor fan, spot lighting.

BEDROOM (2): 11' 2" x 9' 9" (3.4m x 2.97m) Carpeted.