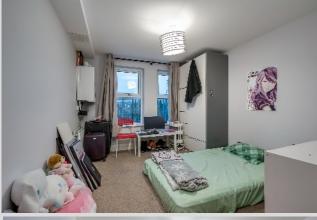

#### Third Floor

SPACIOUS HALLWAY: Solid wood strip flooring, storage cupboard. LIVING/DINING ROOM: 33' 8" x 22' 0" (10.26m x 6.71m) (at widest points) Laminate wood strip flooring, dining area, Upvc onto balcony. Open plan to..

MODERN KITCHEN: Range of high and low level high gloss units, built in oven, hob and extractor fan, integrated washing machine and dish washer, laminate worksurfaces, tiled splash back, ceramic tiled flooring.