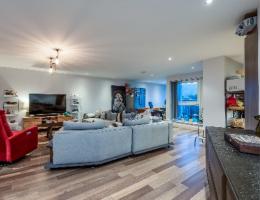

Just off Stockmans Lane this spacious apartment is therefore most convenient to the many amenities on the Lisburn Road as well as offering ease of access to the City Centre and motorway network.

The accommodation is beautifully presented throughout briefly comprising, generous living room open plan to dining room and modern fitted kitchen with integrated appliances, three double bedrooms (principal with en suite shower room) to compliment the contemporary shower room that has been recently fitted. Externally there are two private balconies of the living room and principal bedroom. The apartment also benefits from a communal roof terrace including covered and securely gated car parking. Furthermore the current owner has recently installed a new gas heating system, Brooks ventilation system and triple glazed windows. Suitable to a range of buyers and sensibly priced we encourage an internal viewing at your earliest convenience.

#### Third Floor

SPACIOUS HALLWAY: Solid wood strip flooring, storage cupboard. LIVING/DINING ROOM: 33' 8" x 22' 0" (10.26m x 6.71m) (at widest points) Laminate wood strip flooring, dining area, Upvc onto balcony. Open plan to..