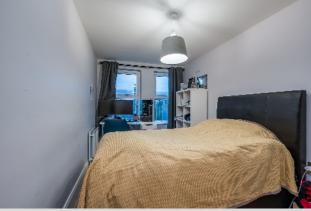

CONTEMPORARY SHOWER ROOM: Low flush WC, wash hand basin with under storage, walk in double shower cubicle, uPVC wall panelling, ceramic tiled flooring, extractor fan, spot lighting. PRINCIPAL BEDROOM: 19' 4" x 13' 3" (5.89m x 4.04m) Carpeted, patio door onto balcony.