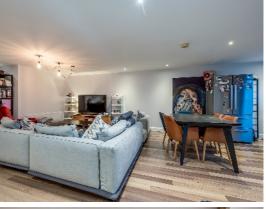

#### Third Floor

SPACIOUS HALLWAY: Solid wood strip flooring, storage cupboard. LIVING/DINING ROOM: 33' 8" x 22' 0" (10.26m x 6.71m) (at widest points) Laminate wood strip flooring, dining area, Upvc onto balcony. Open plan to..