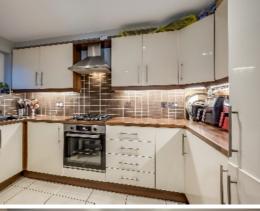

MODERN KITCHEN: Range of high and low level high gloss units, built in oven, hob and extractor fan, integrated washing machine and dish washer, laminate worksurfaces, tiled splash back, ceramic tiled flooring.