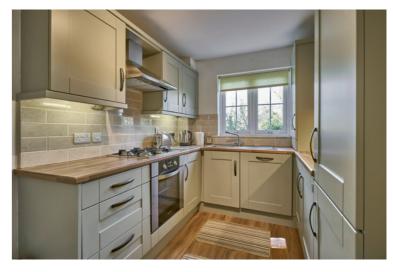

KITCHEN/DINING: 12' 4" x 11' 0" (3.76m x 3.35m) Luxury hand painted kitchen with extensive range of Sage high and low level units, laminate worksurfaces, 4 ring gas hob, Golenje and matching oven, stainless steel sink unit with mixer taps, Gorenje dishwasher,indesit washing machine, integrated fridge/freezer, Valluant gas fired boiler, laminate wood flooring, part tiled walls, casual dining area.