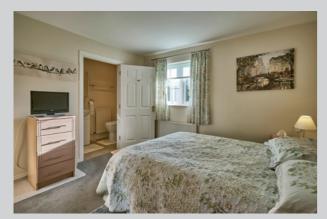

BEDROOM (2): 8' 6" x 8' 3" (2.59m x 2.51m)

BEDROOM (1): 11' 6" x 11' 7" (3.51m x 3.53m) Linen cupboard, built-in storage.

ENSUITE SHOWER ROOM: Fully tiled shower cubicle with Thermostatic shower unit, vanity unit, low flush wc, LED lighting, extractor fan, laminate wood floor.