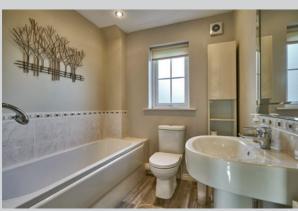

floor, LED lighting. wall mounted electric fire.

BATHROOM: White bathroom suite comprising panelled bath with mixer taps, telephone hand shower, low flush wc, pedestal wash hand basin, part tiled walls, laminate wood flooring, extractor fan, LED