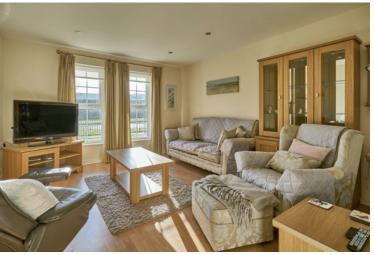

## Property Comprises

Ground Floor

Communal front door.

ENTRANCE HALL: Large store.

Leading to Ground Floor Apartment 4

ENTRANCE HALL: Laminate wood floor.

CLOAKS CUPBOARD:

LIVING ROOM: 14' 7" x 12' 3" (4.44m x 3.73m) Laminate wood effect

floor, LED lighting. wall mounted electric fire.

BATHROOM: White bathroom suite comprising panelled bath with mixer taps, telephone hand shower, low flush wc, pedestal wash hand basin, part tiled walls, laminate wood flooring, extractor fan, LED