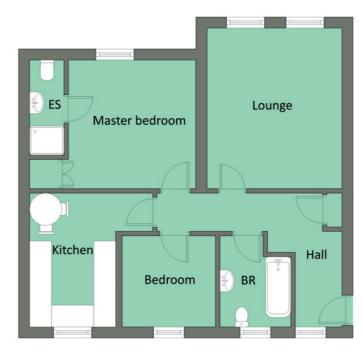

The apartment is presented to an extremely high standard and comprises: spacious living room, modern kitchen with casual dining area, two well proportioned bedrooms, principal bedroom with ensuite shower room and bathroom. Externally the communal gardens are well maintained by the management company.

## Property Comprises

Ground Floor

Communal front door.

ENTRANCE HALL: Large store.

Leading to Ground Floor Apartment 4

ENTRANCE HALL: Laminate wood floor.

CLOAKS CUPBOARD:

LIVING ROOM: 14' 7" x 12' 3" (4.44m x 3.73m) Laminate wood effect

floor, LED lighting. wall mounted electric fire.

BATHROOM: White bathroom suite comprising panelled bath with mixer taps, telephone hand shower, low flush wc, pedestal wash hand basin, part tiled walls, laminate wood flooring, extractor fan, LED

BEDROOM (2): 8' 6" x 8' 3" (2.59m x 2.51m)

BEDROOM (1): 11' 6" x 11' 7" (3.51m x 3.53m) Linen cupboard, built-in storage.

ENSUITE SHOWER ROOM: Fully tiled shower cubicle with Thermostatic shower unit, vanity unit, low flush wc, LED lighting, extractor fan, laminate wood floor.

KITCHEN/DINING: 12' 4" x 11' 0" (3.76m x 3.35m) Luxury hand painted kitchen with extensive range of Sage high and low level units, laminate worksurfaces, 4 ring gas hob, Golenje and matching oven, stainless steel sink unit with mixer taps, Gorenje dishwasher,indesit washing machine, integrated fridge/freezer, Valluant gas fired boiler, laminate wood flooring, part tiled walls, casual dining area.