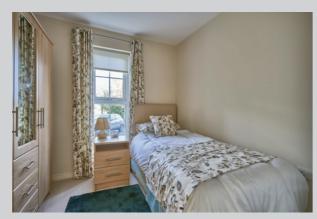

BEDROOM (2): 8' 6" x 8' 3" (2.59m x 2.51m)

BEDROOM (1): 11' 6" x 11' 7" (3.51m x 3.53m) Linen cupboard, built-in storage.

ENSUITE SHOWER ROOM: Fully tiled shower cubicle with Thermostatic shower unit, vanity unit, low flush wc, LED lighting, extractor fan, laminate wood floor.