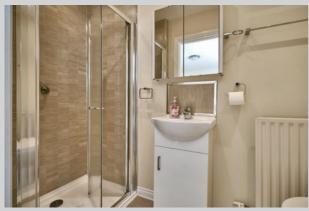

BEDROOM (2): 8' 6" x 8' 3" (2.59m x 2.51m)

BEDROOM (1): 11' 6" x 11' 7" (3.51m x 3.53m) Linen cupboard, built-in storage.

ENSUITE SHOWER ROOM: Fully tiled shower cubicle with Thermostatic shower unit, vanity unit, low flush wc, LED lighting, extractor fan, laminate wood floor.