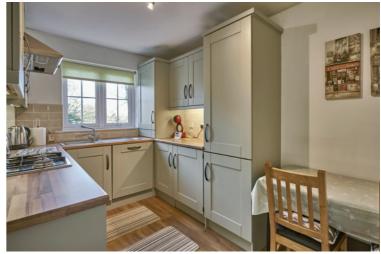

KITCHEN/DINING: 12' 4" x 11' 0" (3.76m x 3.35m) Luxury hand painted kitchen with extensive range of Sage high and low level units, laminate worksurfaces, 4 ring gas hob, Golenje and matching oven, stainless steel sink unit with mixer taps, Gorenje dishwasher,indesit washing machine, integrated fridge/freezer, Valluant gas fired boiler, laminate wood flooring, part tiled walls, casual dining area.