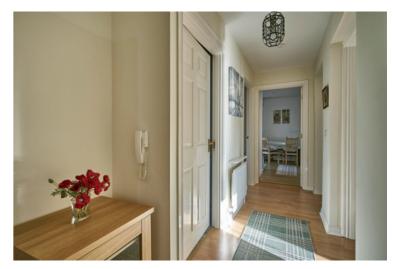

## Property Comprises

Ground Floor

Communal front door.

ENTRANCE HALL: Large store.

Leading to Ground Floor Apartment 4

ENTRANCE HALL: Laminate wood floor.

CLOAKS CUPBOARD:

LIVING ROOM: 14' 7" x 12' 3" (4.44m x 3.73m) Laminate wood effect