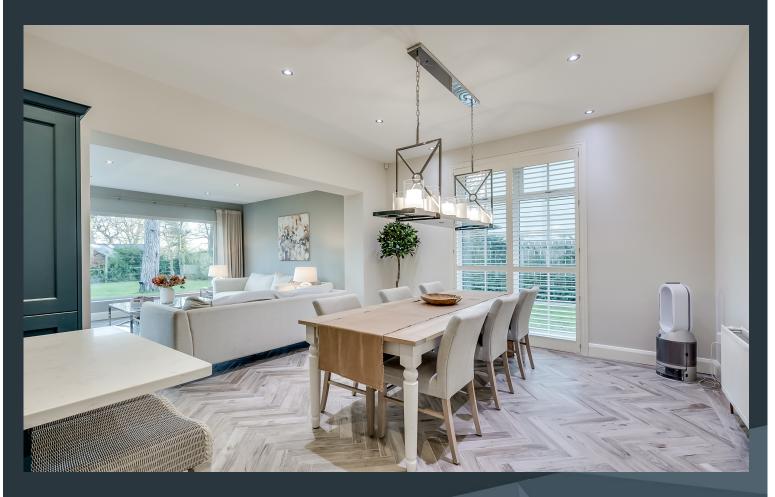

#### Features:

- Stunning detached exclusive residence with detached garage
- Impressive traditional style front door and double glazed top light
- Attractive hallway with a spindled staircase to the first floor accommodation
- Elegant living room and family room with bespoke carpentry and impressive fireplaces
- Beautifully designed open plan kitchen with dining area and sun room creating a wonderful living space to the rear of the home
- Bespoke fitted kitchen and ample high and low level units finished in a traditional style with quartz work tops, built in larder cupboard as well as a matching island unit with storage. Built in oven and inset hob with extractor fan above, an integrated fridge and dish washer
- Spacious sun room to the rear with a large picture window and doors to the rear gardens
- Separate utility room with matching high and low level units with door to the rear
- Downstairs cloak room with WC and wash hand basin
- Four generous bedrooms, master bedroom with ensuite shower room
- Bedroom 4 presently used as a dressing room with bespoke fitted bedrooms units
- Bathroom with a truly elegant and traditional white suite including a free stander period style slipper bath, WC and wash hand basin as well as a separate shower cubicle
- Neat garden laid out extensively in lawns with some existing mature trees. Patio area for summer entertaining
- Oil fired central heating
- PVC double glazed windows including some sliding sash traditional style windows frames
- Spacious driveway and parking