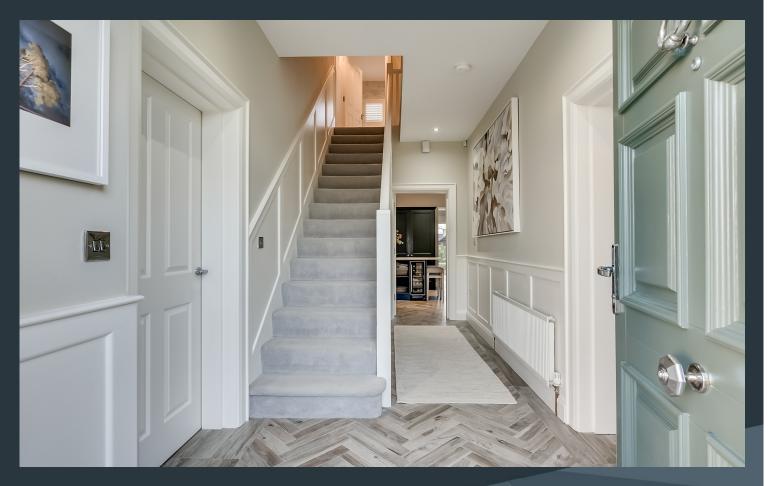

#### Features:

- Stunning detached exclusive residence with detached garage
- Impressive traditional style front door and double glazed top light
- Attractive hallway with a spindled staircase to the first floor accommodation
- Elegant living room and family room with bespoke carpentry and impressive fireplaces
- Beautifully designed open plan kitchen with dining area and sun room creating a wonderful living space to the rear of the home
- Bespoke fitted kitchen and ample high and low level units finished in a traditional style with quartz work tops, built in larder cupboard as well as a matching island unit with storage. Built in oven and inset hob with extractor fan above, an integrated fridge and dish washer
- Spacious sun room to the rear with a large picture window and doors to the rear gardens
- Separate utility room with matching high and low level units with door to the rear
- Downstairs cloak room with WC and wash hand basin
- Four generous bedrooms, master bedroom with ensuite shower room
- Bedroom 4 presently used as a dressing room with bespoke fitted bedrooms units
- Bathroom with a truly elegant and traditional white suite including a free stander period style slipper bath, WC and wash hand basin as well as a separate shower cubicle
- Neat garden laid out extensively in lawns with some existing mature trees. Patio area for summer entertaining
- Oil fired central heating
- PVC double glazed windows including some sliding sash traditional style windows frames
- Spacious driveway and parking