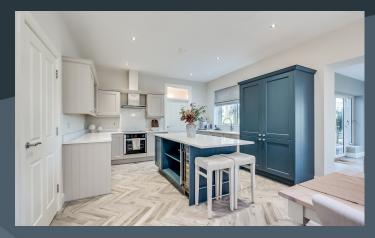

#### Features:

- Stunning detached exclusive residence with detached garage
- Impressive traditional style front door and double glazed top light
- Attractive hallway with a spindled staircase to the first floor accommodation
- Elegant living room and family room with bespoke carpentry and impressive fireplaces
- Beautifully designed open plan kitchen with dining area and sun room creating a wonderful living space to the rear of the home
- Bespoke fitted kitchen and ample high and low level units finished in a traditional style with quartz work tops, built in larder cupboard as well as a matching island unit with storage. Built in oven and inset hob with extractor fan above, an integrated fridge and dish washer
- Spacious sun room to the rear with a large picture window and doors to the rear gardens
- Separate utility room with matching high and low level units with door to the rear
- Downstairs cloak room with WC and wash hand basin
- Four generous bedrooms, master bedroom with ensuite shower room
- Bedroom 4 presently used as a dressing room with bespoke fitted bedrooms units
- Bathroom with a truly elegant and traditional white suite including a free stander period style slipper bath, WC and wash hand basin as well as a separate shower cubicle
- Neat garden laid out extensively in lawns with some existing mature trees. Patio area for summer entertaining
- Oil fired central heating
- PVC double glazed windows including some sliding sash traditional style windows frames
- Spacious driveway and parking