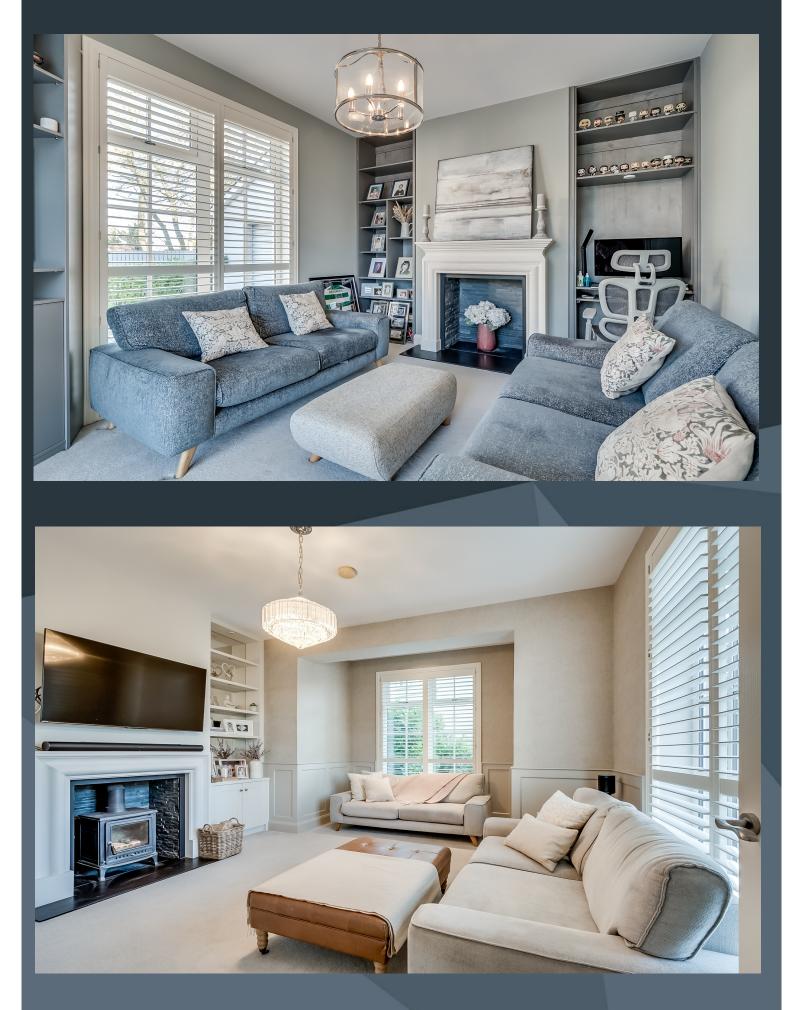

#### Features:

- Stunning detached exclusive residence with detached garage
- Impressive traditional style front door and double glazed top light
- Attractive hallway with a spindled staircase to the first floor accommodation
- Elegant living room and family room with bespoke carpentry and impressive fireplaces
- Beautifully designed open plan kitchen with dining area and sun room creating a wonderful living space to the rear of the home
- Bespoke fitted kitchen and ample high and low level units finished in a traditional style with quartz work tops, built in larder cupboard as well as a matching island unit with storage. Built in oven and inset hob with extractor fan above, an integrated fridge and dish washer
- Spacious sun room to the rear with a large picture window and doors to the rear gardens
- Separate utility room with matching high and low level units with door to the rear
- Downstairs cloak room with WC and wash hand basin
- Four generous bedrooms, master bedroom with ensuite shower room
- Bedroom 4 presently used as a dressing room with bespoke fitted bedrooms units
- Bathroom with a truly elegant and traditional white suite including a free stander period style slipper bath, WC and wash hand basin as well as a separate shower cubicle
- Neat garden laid out extensively in lawns with some existing mature trees. Patio area for summer entertaining
- Oil fired central heating
- PVC double glazed windows including some sliding sash traditional style windows frames
- Spacious driveway and parking