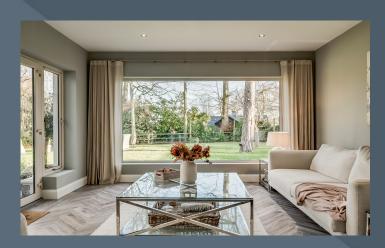

#### Features:

- Stunning detached exclusive residence with detached garage
- Impressive traditional style front door and double glazed top light
- Attractive hallway with a spindled staircase to the first floor accommodation
- Elegant living room and family room with bespoke carpentry and impressive fireplaces
- Beautifully designed open plan kitchen with dining area and sun room creating a wonderful living space to the rear of the home
- Bespoke fitted kitchen and ample high and low level units finished in a traditional style with quartz work tops, built in larder cupboard as well as a matching island unit with storage. Built in oven and inset hob with extractor fan above, an integrated fridge and dish washer
- Spacious sun room to the rear with a large picture window and doors to the rear gardens
- Separate utility room with matching high and low level units with door to the rear
- Downstairs cloak room with WC and wash hand basin
- Four generous bedrooms, master bedroom with ensuite shower room
- Bedroom 4 presently used as a dressing room with bespoke fitted bedrooms units
- Bathroom with a truly elegant and traditional white suite including a free stander period style slipper bath, WC and wash hand basin as well as a separate shower cubicle
- Neat garden laid out extensively in lawns with some existing mature trees. Patio area for summer entertaining
- Oil fired central heating
- PVC double glazed windows including some sliding sash traditional style windows frames
- Spacious driveway and parking