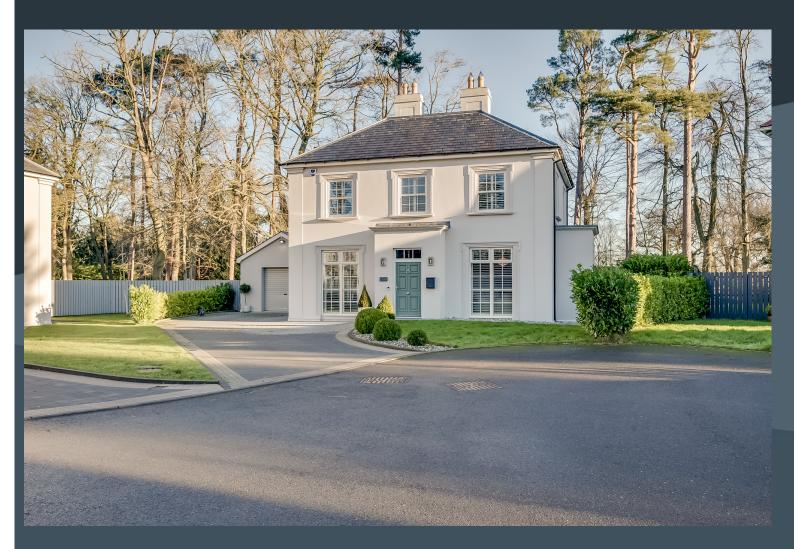

### **Description:**

This very handsome and exclusive detached residence simply personifies an architectural elegance with its attention to detail and to its scale and geometric elevations to gracefully recreate a modern home with all the charms of a period country house.

The property takes full advantage of a wonderfully sophisticated development of stunning homes set in the mature grounds of the original Solitude Demesne, having the maturity of a parkland style environment and forming a magnificent backdrop to its spacious rear gardens.

#### Features:

- Stunning detached exclusive residence with detached garage
- Impressive traditional style front door and double glazed top light
- Attractive hallway with a spindled staircase to the first floor accommodation
- Elegant living room and family room with bespoke carpentry and impressive fireplaces
- Beautifully designed open plan kitchen with dining area and sun room creating a wonderful living space to the rear of the home
- Bespoke fitted kitchen and ample high and low level units finished in a traditional style with quartz work tops, built in larder cupboard as well as a matching island unit with storage. Built in oven and inset hob with extractor fan above, an integrated fridge and dish washer
- Spacious sun room to the rear with a large picture window and doors to the rear gardens
- Separate utility room with matching high and low level units with door to the rear
- Downstairs cloak room with WC and wash hand basin
- Four generous bedrooms, master bedroom with ensuite shower room
- Bedroom 4 presently used as a dressing room with bespoke fitted bedrooms units
- Bathroom with a truly elegant and traditional white suite including a free stander period style slipper bath, WC and wash hand basin as well as a separate shower cubicle
- Neat garden laid out extensively in lawns with some existing mature trees. Patio area for summer entertaining
- Oil fired central heating
- PVC double glazed windows including some sliding sash traditional style windows frames
- Spacious driveway and parking