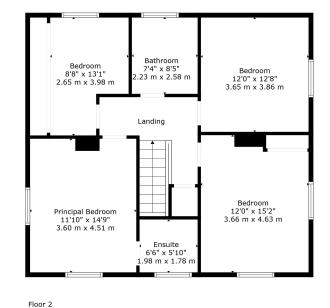

stewart estate agents | 34a Main Street, Moira. BT67 OLE

The Proper

naea | propertymark PROTECTED

Floor 1

TOTAL: 2007 sq. ft, 186 m2 FLOOR 1: 1132 sq. ft, 105 m2, FLOOR 2: 875 sq. ft, 81 m2 Sizes And Dimensions Are Approximate. Actual May Vary.