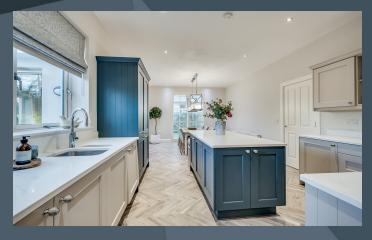

#### Features:

- Stunning detached exclusive residence with detached garage
- Impressive traditional style front door and double glazed top light
- Attractive hallway with a spindled staircase to the first floor accommodation
- Elegant living room and family room with bespoke carpentry and impressive fireplaces
- Beautifully designed open plan kitchen with dining area and sun room creating a wonderful living space to the rear of the home
- Bespoke fitted kitchen and ample high and low level units finished in a traditional style with quartz work tops, built in larder cupboard as well as a matching island unit with storage. Built in oven and inset hob with extractor fan above, an integrated fridge and dish washer
- Spacious sun room to the rear with a large picture window and doors to the rear gardens
- Separate utility room with matching high and low level units with door to the rear
- Downstairs cloak room with WC and wash hand basin
- Four generous bedrooms, master bedroom with ensuite shower room
- Bedroom 4 presently used as a dressing room with bespoke fitted bedrooms units
- Bathroom with a truly elegant and traditional white suite including a free stander period style slipper bath, WC and wash hand basin as well as a separate shower cubicle
- Neat garden laid out extensively in lawns with some existing mature trees. Patio area for summer entertaining
- Oil fired central heating
- PVC double glazed windows including some sliding sash traditional style windows frames
- Spacious driveway and parking