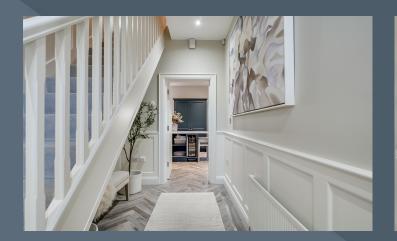

#### Features:

- Stunning detached exclusive residence with detached garage
- Impressive traditional style front door and double glazed top light
- Attractive hallway with a spindled staircase to the first floor accommodation
- Elegant living room and family room with bespoke carpentry and impressive fireplaces
- Beautifully designed open plan kitchen with dining area and sun room creating a wonderful living space to the rear of the home
- Bespoke fitted kitchen and ample high and low level units finished in a traditional style with quartz work tops, built in larder cupboard as well as a matching island unit with storage. Built in oven and inset hob with extractor fan above, an integrated fridge and dish washer
- Spacious sun room to the rear with a large picture window and doors to the rear gardens
- Separate utility room with matching high and low level units with door to the rear
- Downstairs cloak room with WC and wash hand basin
- Four generous bedrooms, master bedroom with ensuite shower room
- Bedroom 4 presently used as a dressing room with bespoke fitted bedrooms units
- Bathroom with a truly elegant and traditional white suite including a free stander period style slipper bath, WC and wash hand basin as well as a separate shower cubicle
- Neat garden laid out extensively in lawns with some existing mature trees. Patio area for summer entertaining
- Oil fired central heating
- PVC double glazed windows including some sliding sash traditional style windows frames
- Spacious driveway and parking