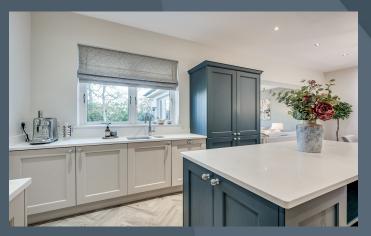

#### Features:

- Stunning detached exclusive residence with detached garage
- Impressive traditional style front door and double glazed top light
- Attractive hallway with a spindled staircase to the first floor accommodation
- Elegant living room and family room with bespoke carpentry and impressive fireplaces
- Beautifully designed open plan kitchen with dining area and sun room creating a wonderful living space to the rear of the home
- Bespoke fitted kitchen and ample high and low level units finished in a traditional style with quartz work tops, built in larder cupboard as well as a matching island unit with storage. Built in oven and inset hob with extractor fan above, an integrated fridge and dish washer
- Spacious sun room to the rear with a large picture window and doors to the rear gardens
- Separate utility room with matching high and low level units with door to the rear
- Downstairs cloak room with WC and wash hand basin
- Four generous bedrooms, master bedroom with ensuite shower room
- Bedroom 4 presently used as a dressing room with bespoke fitted bedrooms units
- Bathroom with a truly elegant and traditional white suite including a free stander period style slipper bath, WC and wash hand basin as well as a separate shower cubicle
- Neat garden laid out extensively in lawns with some existing mature trees. Patio area for summer entertaining
- Oil fired central heating
- PVC double glazed windows including some sliding sash traditional style windows frames
- Spacious driveway and parking