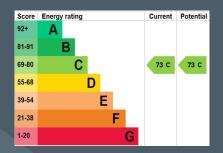

stewart estate agents | 34a Main Street, Moira. BT67 OLE

The Proper

naea | propertymark PROTECTED

Floor 1

TOTAL: 2007 sq. ft, 186 m2 FLOOR 1: 1132 sq. ft, 105 m2, FLOOR 2: 875 sq. ft, 81 m2 Sizes And Dimensions Are Approximate. Actual May Vary.