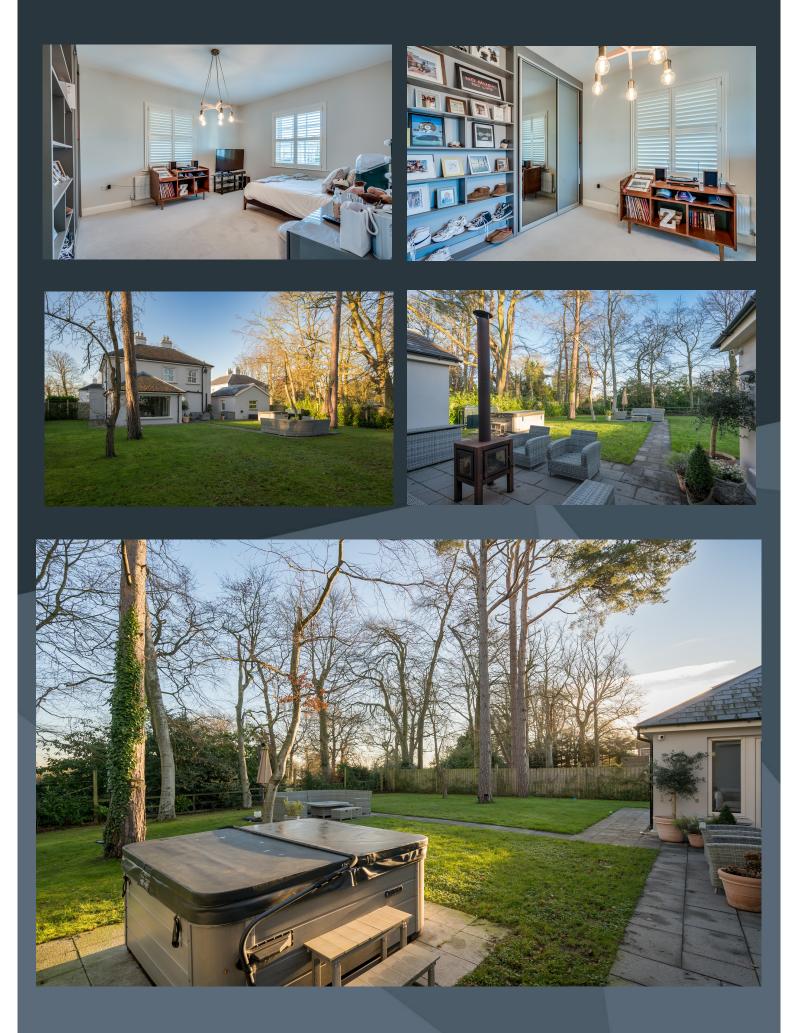

The property takes full advantage of a wonderfully sophisticated development of stunning homes set in the mature grounds of the original Solitude Demesne, having the maturity of a parkland style environment and forming a magnificent backdrop to its spacious rear gardens.

#### Features:

- Stunning detached exclusive residence with detached garage
- Impressive traditional style front door and double glazed top light
- Attractive hallway with a spindled staircase to the first floor accommodation
- Elegant living room and family room with bespoke carpentry and impressive fireplaces
- Beautifully designed open plan kitchen with dining area and sun room creating a wonderful living space to the rear of the home
- Bespoke fitted kitchen and ample high and low level units finished in a traditional style with quartz work tops, built in larder cupboard as well as a matching island unit with storage. Built in oven and inset hob with extractor fan above, an integrated fridge and dish washer
- Spacious sun room to the rear with a large picture window and doors to the rear gardens
- Separate utility room with matching high and low level units with door to the rear
- Downstairs cloak room with WC and wash hand basin
- Four generous bedrooms, master bedroom with ensuite shower room
- Bedroom 4 presently used as a dressing room with bespoke fitted bedrooms units
- Bathroom with a truly elegant and traditional white suite including a free stander period style slipper bath, WC and wash hand basin as well as a separate shower cubicle
- Neat garden laid out extensively in lawns with some existing mature trees. Patio area for summer entertaining
- Oil fired central heating
- PVC double glazed windows including some sliding sash traditional style windows frames
- Spacious driveway and parking