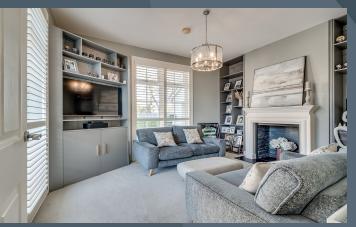

#### Features:

- Stunning detached exclusive residence with detached garage
- Impressive traditional style front door and double glazed top light
- Attractive hallway with a spindled staircase to the first floor accommodation
- Elegant living room and family room with bespoke carpentry and impressive fireplaces
- Beautifully designed open plan kitchen with dining area and sun room creating a wonderful living space to the rear of the home
- Bespoke fitted kitchen and ample high and low level units finished in a traditional style with quartz work tops, built in larder cupboard as well as a matching island unit with storage. Built in oven and inset hob with extractor fan above, an integrated fridge and dish washer
- Spacious sun room to the rear with a large picture window and doors to the rear gardens
- Separate utility room with matching high and low level units with door to the rear
- Downstairs cloak room with WC and wash hand basin
- Four generous bedrooms, master bedroom with ensuite shower room
- Bedroom 4 presently used as a dressing room with bespoke fitted bedrooms units
- Bathroom with a truly elegant and traditional white suite including a free stander period style slipper bath, WC and wash hand basin as well as a separate shower cubicle
- Neat garden laid out extensively in lawns with some existing mature trees. Patio area for summer entertaining
- Oil fired central heating
- PVC double glazed windows including some sliding sash traditional style windows frames
- Spacious driveway and parking