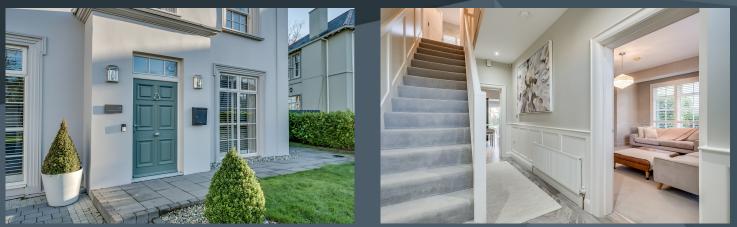

#### Features:

- Stunning detached exclusive residence with detached garage
- Impressive traditional style front door and double glazed top light
- Attractive hallway with a spindled staircase to the first floor accommodation
- Elegant living room and family room with bespoke carpentry and impressive fireplaces
- Beautifully designed open plan kitchen with dining area and sun room creating a wonderful living space to the rear of the home
- Bespoke fitted kitchen and ample high and low level units finished in a traditional style with quartz work tops, built in larder cupboard as well as a matching island unit with storage. Built in oven and inset hob with extractor fan above, an integrated fridge and dish washer
- Spacious sun room to the rear with a large picture window and doors to the rear gardens
- Separate utility room with matching high and low level units with door to the rear
- Downstairs cloak room with WC and wash hand basin
- Four generous bedrooms, master bedroom with ensuite shower room
- Bedroom 4 presently used as a dressing room with bespoke fitted bedrooms units
- Bathroom with a truly elegant and traditional white suite including a free stander period style slipper bath, WC and wash hand basin as well as a separate shower cubicle
- Neat garden laid out extensively in lawns with some existing mature trees. Patio area for summer entertaining
- Oil fired central heating
- PVC double glazed windows including some sliding sash traditional style windows frames
- Spacious driveway and parking