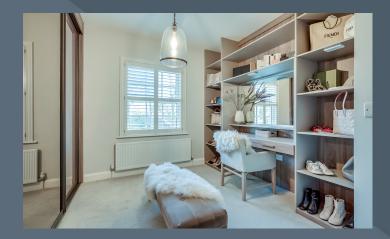

#### Features:

- Stunning detached exclusive residence with detached garage
- Impressive traditional style front door and double glazed top light
- Attractive hallway with a spindled staircase to the first floor accommodation
- Elegant living room and family room with bespoke carpentry and impressive fireplaces
- Beautifully designed open plan kitchen with dining area and sun room creating a wonderful living space to the rear of the home
- Bespoke fitted kitchen and ample high and low level units finished in a traditional style with quartz work tops, built in larder cupboard as well as a matching island unit with storage. Built in oven and inset hob with extractor fan above, an integrated fridge and dish washer
- Spacious sun room to the rear with a large picture window and doors to the rear gardens
- Separate utility room with matching high and low level units with door to the rear
- Downstairs cloak room with WC and wash hand basin
- Four generous bedrooms, master bedroom with ensuite shower room
- Bedroom 4 presently used as a dressing room with bespoke fitted bedrooms units
- Bathroom with a truly elegant and traditional white suite including a free stander period style slipper bath, WC and wash hand basin as well as a separate shower cubicle
- Neat garden laid out extensively in lawns with some existing mature trees. Patio area for summer entertaining
- Oil fired central heating
- PVC double glazed windows including some sliding sash traditional style windows frames
- Spacious driveway and parking