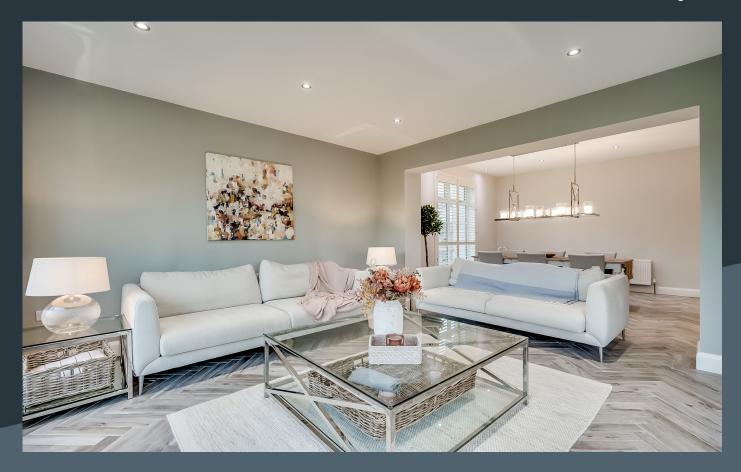

#### Features:

- Stunning detached exclusive residence with detached garage
- Impressive traditional style front door and double glazed top light
- Attractive hallway with a spindled staircase to the first floor accommodation
- Elegant living room and family room with bespoke carpentry and impressive fireplaces
- Beautifully designed open plan kitchen with dining area and sun room creating a wonderful living space to the rear of the home
- Bespoke fitted kitchen and ample high and low level units finished in a traditional style with quartz work tops, built in larder cupboard as well as a matching island unit with storage. Built in oven and inset hob with extractor fan above, an integrated fridge and dish washer
- Spacious sun room to the rear with a large picture window and doors to the rear gardens
- Separate utility room with matching high and low level units with door to the rear
- Downstairs cloak room with WC and wash hand basin
- Four generous bedrooms, master bedroom with ensuite shower room
- Bedroom 4 presently used as a dressing room with bespoke fitted bedrooms units
- Bathroom with a truly elegant and traditional white suite including a free stander period style slipper bath, WC and wash hand basin as well as a separate shower cubicle
- Neat garden laid out extensively in lawns with some existing mature trees. Patio area for summer entertaining
- Oil fired central heating
- PVC double glazed windows including some sliding sash traditional style windows frames
- Spacious driveway and parking