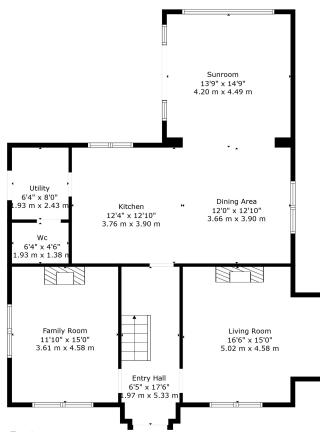

stewart estate agents | 34a Main Street, Moira. BT67 OLE

The Proper

naea | propertymark PROTECTED

Floor 1

TOTAL: 2007 sq. ft, 186 m2 FLOOR 1: 1132 sq. ft, 105 m2, FLOOR 2: 875 sq. ft, 81 m2 Sizes And Dimensions Are Approximate. Actual May Vary.