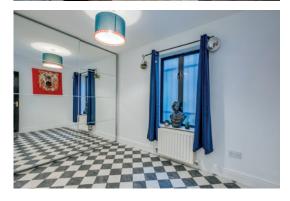

Electric gated secure parking to the front
- Excellent first-time buyer, investor or young professional opportunity
- Early viewing highly recommended



#### The Property Comprises:

#### Ground Floor

HALLWAY: uPVC front door, ceramic tiled floor.

Utility cupboard, plumbed for washing machine, gas boiler.

CONTEMPORARY SHOWER ROOM: 10' 4" x 3' 6" (3.15m x 1.07m) Low flush wc, black matte clay counter top wash hand basin. Walk-in fully tiled shower cubicle with black matte fixtures and fittings, LED mirror, fully tiled, uPVC tongue and groove ceiling, recessed lighting, extractor fan.

BEDROOM (1): 13' 4"  $\times$  8' 6" (4.06m  $\times$  2.59m) Solid wood strip flooring, under stairs storage cupboard. BEDROOM (2): 12' 6"  $\times$  7' 5" (3.81m  $\times$  2.26m) Vinyl flooring.











#### First Floor

LIVING ROOM OPEN PLAN TO KITCHEN: 16' 7" x 16' 3" (5.05m x 4.95m) (at widest points). Carpeted, open plan to:

MODERN KITCHEN: Modern range of high and low level units, built-in oven, induction hob with BBQ feature, extractor fan. Integrated fridge/freezer and dishwasher, ceramic Belfast sink unit, solid oak work surfaces, solid stone flooring, part tiled walls, spot lighting, two Velux windows.

BEDROOM (3): 12' 7" x 7' 3" (3.84m x 2.21m)

Carpeted, spot lighting.

#### Outside

Electric gates to parking area.















Telephone 028 9066 3030 www.templetonrobinson.com

### TEMPLETON ROBINSON

#### Location:

Travelling down University Street towards Ormeau Road turn right on to Rugby Road, take first left on to Magdala Street.





Floor 1 Floor 2

Sizes And Di