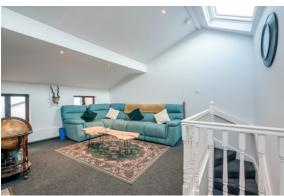

#### First Floor

LIVING ROOM OPEN PLAN TO KITCHEN: 16' 7" x 16' 3" (5.05m x 4.95m) (at widest points). Carpeted, open plan to:

MODERN KITCHEN: Modern range of high and low level units, built-in oven, induction hob with BBQ feature, extractor fan. Integrated fridge/freezer and dishwasher, ceramic Belfast sink unit, solid oak work surfaces, solid stone flooring, part tiled walls, spot lighting, two Velux windows.