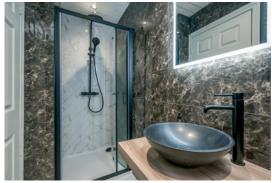

#### Ground Floor

HALLWAY: uPVC front door, ceramic tiled floor.

Utility cupboard, plumbed for washing machine, gas boiler.

CONTEMPORARY SHOWER ROOM: 10' 4" x 3' 6" (3.15m x 1.07m) Low flush wc, black matte clay counter top wash hand basin. Walk-in fully tiled shower cubicle with black matte fixtures and fittings, LED mirror, fully tiled, uPVC tongue and groove ceiling, recessed lighting, extractor fan.