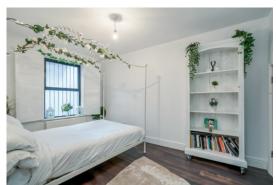

BEDROOM (1): 13' 4"  $\times$  8' 6" (4.06m  $\times$  2.59m) Solid wood strip flooring, under stairs storage cupboard. BEDROOM (2): 12' 6"  $\times$  7' 5" (3.81m  $\times$  2.26m) Vinyl flooring.