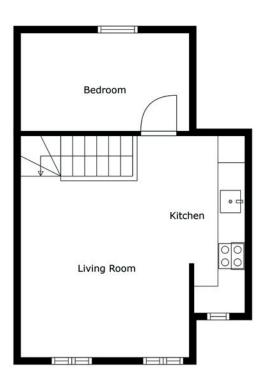

#### The Property Comprises:

#### First Floor

LIVING ROOM OPEN PLAN TO KITCHEN: 16' 7" x 16' 3" (5.05m x 4.95m) (at widest points). Carpeted, open plan to:

MODERN KITCHEN: Modern range of high and low level units, built-in oven, induction hob with BBQ feature, extractor fan. Integrated fridge/freezer and dishwasher, ceramic Belfast sink unit, solid oak work surfaces, solid stone flooring, part tiled walls, spot lighting, two Velux windows.

BEDROOM (3): 12' 7" x 7' 3" (3.84m x 2.21m)

Carpeted, spot lighting.

#### Location:

Travelling down University Street towards Ormeau Road turn right on to Rugby Road, take first left on to Magdala Street.

Floor 1 Floor 2

Sizes And Dimensions Are Approximate. Actual May Vary.