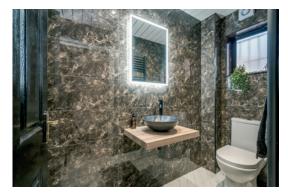

#### Ground Floor

HALLWAY: uPVC front door, ceramic tiled floor.

Utility cupboard, plumbed for washing machine, gas boiler.

CONTEMPORARY SHOWER ROOM: 10' 4" x 3' 6" (3.15m x 1.07m) Low flush wc, black matte clay counter top wash hand basin. Walk-in fully tiled shower cubicle with black matte fixtures and fittings, LED mirror, fully tiled, uPVC tongue and groove ceiling, recessed lighting, extractor fan.