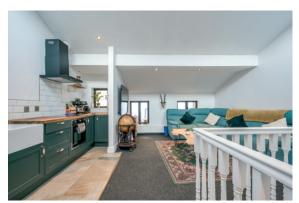

#### First Floor

LIVING ROOM OPEN PLAN TO KITCHEN: 16' 7" x 16' 3" (5.05m x 4.95m) (at widest points). Carpeted, open plan to:

MODERN KITCHEN: Modern range of high and low level units, built-in oven, induction hob with BBQ feature, extractor fan. Integrated fridge/freezer and dishwasher, ceramic Belfast sink unit, solid oak work surfaces, solid stone flooring, part tiled walls, spot lighting, two Velux windows.