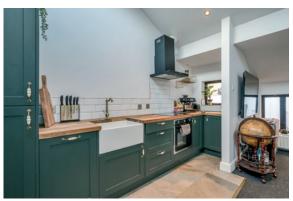

#### First Floor

LIVING ROOM OPEN PLAN TO KITCHEN: 16' 7" x 16' 3" (5.05m x 4.95m) (at widest points). Carpeted, open plan to:

MODERN KITCHEN: Modern range of high and low level units, built-in oven, induction hob with BBQ feature, extractor fan. Integrated fridge/freezer and dishwasher, ceramic Belfast sink unit, solid oak work surfaces, solid stone flooring, part tiled walls, spot lighting, two Velux windows.