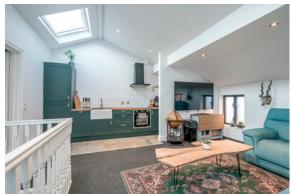

#### First Floor

LIVING ROOM OPEN PLAN TO KITCHEN: 16' 7" x 16' 3" (5.05m x 4.95m) (at widest points). Carpeted, open plan to:

MODERN KITCHEN: Modern range of high and low level units, built-in oven, induction hob with BBQ feature, extractor fan. Integrated fridge/freezer and dishwasher, ceramic Belfast sink unit, solid oak work surfaces, solid stone flooring, part tiled walls, spot lighting, two Velux windows.