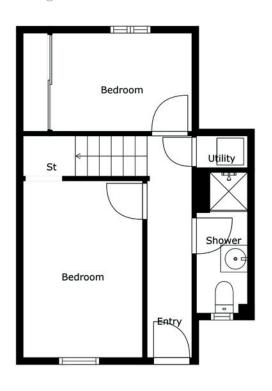

#### The Property Comprises:

#### Ground Floor

HALLWAY: uPVC front door, ceramic tiled floor.

Utility cupboard, plumbed for washing machine, gas boiler.

CONTEMPORARY SHOWER ROOM: 10' 4" x 3' 6" (3.15m x 1.07m) Low flush wc, black matte clay counter top wash hand basin. Walk-in fully tiled shower cubicle with black matte fixtures and fittings, LED mirror, fully tiled, uPVC tongue and groove ceiling, recessed lighting, extractor fan.

BEDROOM (1): 13' 4"  $\times$  8' 6" (4.06m  $\times$  2.59m) Solid wood strip flooring, under stairs storage cupboard. BEDROOM (2): 12' 6"  $\times$  7' 5" (3.81m  $\times$  2.26m) Vinyl flooring.

#### Location:

Travelling down University Street towards Ormeau Road turn right on to Rugby Road, take first left on to Magdala Street.

Floor 1 Floor 2

Sizes And Dimensions Are Approximate. Actual May Vary.