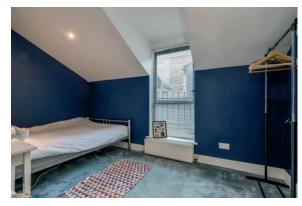

BEDROOM (1): 13' 4"  $\times$  8' 6" (4.06m  $\times$  2.59m) Solid wood strip flooring, under stairs storage cupboard. BEDROOM (2): 12' 6"  $\times$  7' 5" (3.81m  $\times$  2.26m) Vinyl flooring.