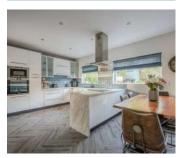

#### Ground Floor

- Reception Hall
- Downstairs WC
- Lounge 22'3" x 9'4"
- Open Plan Kitchen/Living/ Dining 24'7" x 18'4"