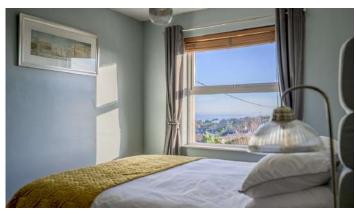

### First Floor

- Landing
- Bedroom One 15'2" x 9'4"
- En Suite Shower Room
- Bedroom Two 13'4" x 11'9"
- Bedroom Three 12'3" x 10'11"
- Bedroom Four/Office 8'11" x 6'9"
- Bathroom