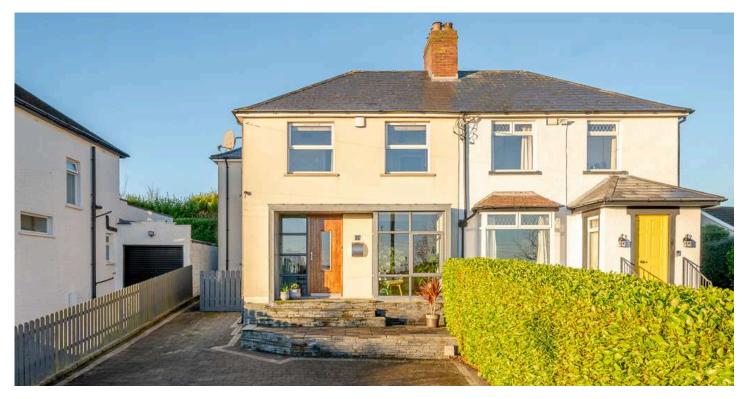

# 25 KILLAIRE PARK

Bangor, BT19 1EG

Offers around £350,000

SEMI-DETACHED | 3 ⊨ | 1 ≒ | 2 ⊟

This delightful semi-detached property has been a much loved family home for many years and provides an excellent opportunity for a range of purchasers to acquire a property within this much sought after area.

# **KEY FEATURES**

- Outstanding Extended Semi Detached Property
- Prime Location Within Bangor West
- Many Amenities Close By Including Carnalea Golf Club, Carnalea Train Station, Springhill Shopping Complex and Leading Local Schools
- Fantastic Coastal Walks
- Living Room with Solid Oak Floor
- Superb Fitted Kitchen with Peninsula Unit, Open Plan to Casual Dining/Family Area with French Doors onto the Rear Garden
- Four Well Proportioned Bedrooms, Principal with En Suite Shower Room
- Bathroom with Three Piece White Suite
- Additional Downstairs WC
- Utility Room Plumbed for Washing Machine and Tumble Dryer
- Phoenix Gas Heating
- uPVC Double Glazed Windows