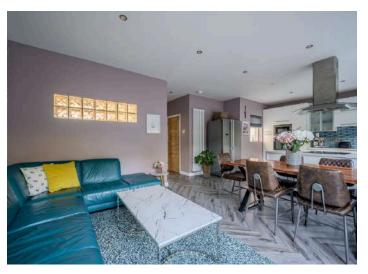

#### Ground Floor

- Reception Hall
- Downstairs WC
- Lounge 22'3" x 9'4"
- Open Plan Kitchen/Living/ Dining 24'7" x 18'4"