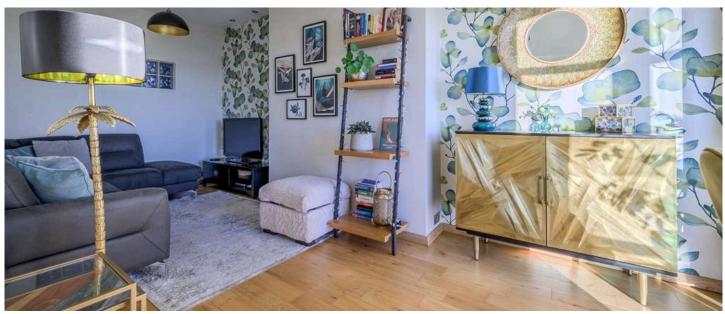

#### Ground Floor

- Reception Hall
- Downstairs WC
- Lounge 22'3" x 9'4"
- Open Plan Kitchen/Living/ Dining 24'7" x 18'4"