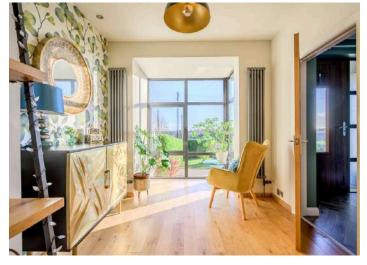

#### Ground Floor

- Reception Hall
- Downstairs WC
- Lounge 22'3" x 9'4"
- Open Plan Kitchen/Living/ Dining 24'7" x 18'4"