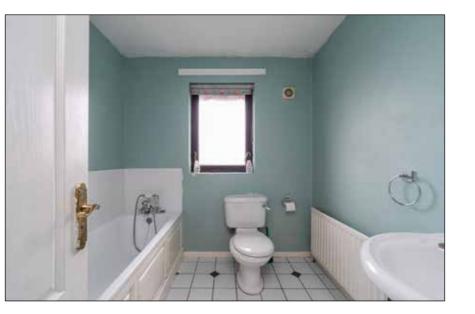

#### Bathroom

Contemporary white suite comprising Aqualisa shower. Push button WC. Pedestal wash hand basin with mixer taps. Ceramic tiled floor. Pully tiled walls. Ceramic tiled floor.