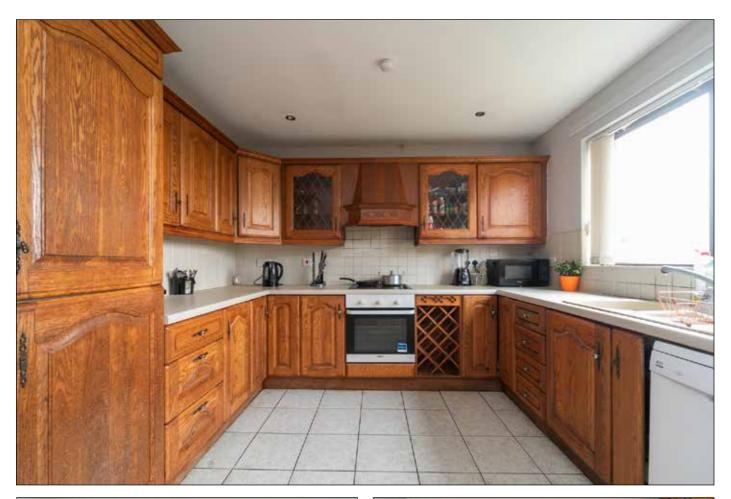

### **Summary**

This spacious family home is located on the outskirts of Dundonald Village, offering excellent transport networks to both Belfast and Newtownards.

The accommodation comprises a living room, with feature fireplace, and a modern kitchen open to dining area on the ground floor. The property has three bedrooms and a family bathroom with white sanitaryware on the first floor.

#### **Ground Floor**

Entrance Hall Understairs storage cupboard.

Living Room 16'6" x 12'3" (5.03m x 3.73m): Feature fireplace with open fire.

Kitchen/Dining
23' x 10'5" (7m x 3.18m):
Excellent range of high and low level units. 1.5 bowl stainless steel sink unit with mixer taps. Partly tiled walls. 4 ring electric hob and extractor fan. Under oven. Plumbed for washing machine. Partly tiled floor. Double glazed door to rear.