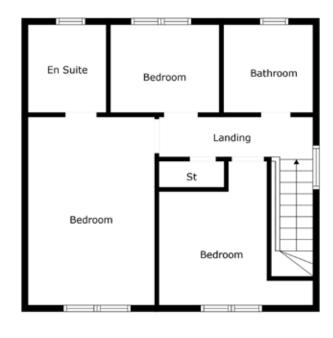

**First Floor** 

Landing: Access to roof space and hot press.

Bedroom 1 15′5″ x 10′4″ (4.7m x 3.15m)

**Ensuite Shower Room** 

Bedroom 2 12'2" x 12' (3.7m x 3.66m)

Bedroom 3 9' x 7'4" (2.74m x 2.24m)

#### Bathroom

Contemporary white suite comprising Aqualisa shower. Push button WC. Pedestal wash hand basin with mixer taps. Ceramic tiled floor. Pully tiled walls. Ceramic tiled floor.