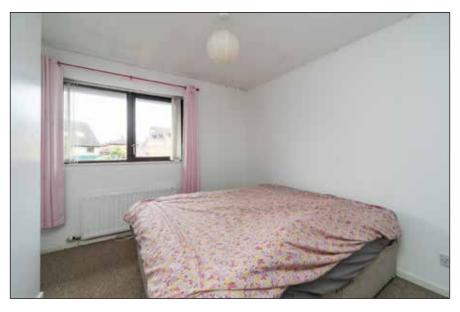

**First Floor** 

Landing: Access to roof space and hot press.

Bedroom 1 15′5″ x 10′4″ (4.7m x 3.15m)

**Ensuite Shower Room** 

Bedroom 2 12'2" x 12' (3.7m x 3.66m)

Bedroom 3 9' x 7'4" (2.74m x 2.24m)