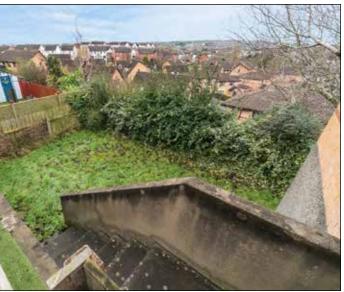

Outside there are gardens to the front and rear, a drive way with ample parking leads to a detached garage.

The property further benefits from double glazed windows and recently installed gas fired central heating.

#### Outside

Rear patio with steps down to generous garden.

Detached Garage 21'8" x 11'4" (6.6m x 3.45m): Up and over. Side access. Light. Power. Plumbed for washing machine.

Floor 2

Floorplan Is For Illustrative Purposes Only And Is Not To Scale