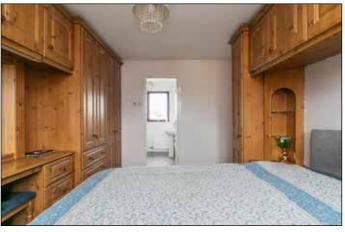

**First Floor** 

Landing: Access to roof space and hot press.

Bedroom 1 15′5″ x 10′4″ (4.7m x 3.15m)

**Ensuite Shower Room** 

Bedroom 2 12'2" x 12' (3.7m x 3.66m)

Bedroom 3 9' x 7'4" (2.74m x 2.24m)