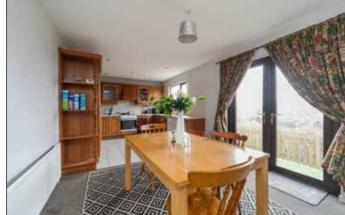

### **Summary**

This spacious family home is located on the outskirts of Dundonald Village, offering excellent transport networks to both Belfast and Newtownards.

The accommodation comprises a living room, with feature fireplace, and a modern kitchen open to dining area on the ground floor. The property has three bedrooms and a family bathroom with white sanitaryware on the first floor.

#### **Ground Floor**

Entrance Hall Understairs storage cupboard.

Living Room 16'6" x 12'3" (5.03m x 3.73m): Feature fireplace with open fire.

Kitchen/Dining
23' x 10'5" (7m x 3.18m):
Excellent range of high and low level units. 1.5 bowl stainless steel sink unit with mixer taps. Partly tiled walls. 4 ring electric hob and extractor fan. Under oven. Plumbed for washing machine. Partly tiled floor. Double glazed door to rear.