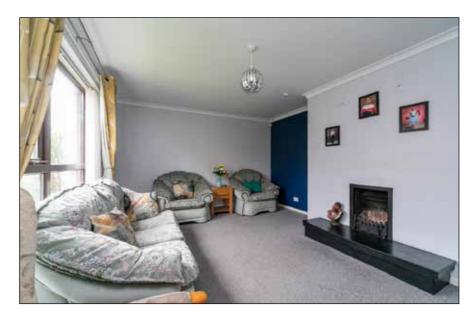

### **Summary**

This spacious family home is located on the outskirts of Dundonald Village, offering excellent transport networks to both Belfast and Newtownards.

The accommodation comprises a living room, with feature fireplace, and a modern kitchen open to dining area on the ground floor. The property has three bedrooms and a family bathroom with white sanitaryware on the first floor.

#### **Ground Floor**

Entrance Hall Understairs storage cupboard.

Living Room 16'6" x 12'3" (5.03m x 3.73m): Feature fireplace with open fire.

Kitchen/Dining
23' x 10'5" (7m x 3.18m):
Excellent range of high and low level units. 1.5 bowl stainless steel sink unit with mixer taps. Partly tiled walls. 4 ring electric hob and extractor fan. Under oven. Plumbed for washing machine. Partly tiled floor. Double glazed door to rear.