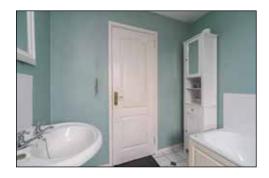

#### Bathroom

Contemporary white suite comprising Aqualisa shower. Push button WC. Pedestal wash hand basin with mixer taps. Ceramic tiled floor. Pully tiled walls. Ceramic tiled floor.