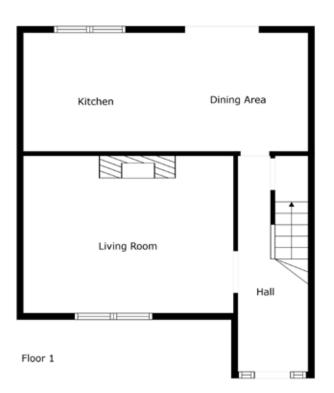

### Accommodation

#### **Ground Floor**

Entrance Hall Understairs storage cupboard.

Living Room 16'6" x 12'3" (5.03m x 3.73m): Feature fireplace with open fire.

Kitchen/Dining
23' x 10'5" (7m x 3.18m):
Excellent range of high and low level units. 1.5 bowl stainless steel sink unit with mixer taps. Partly tiled walls. 4 ring electric hob and extractor fan. Under oven. Plumbed for washing machine. Partly tiled floor. Double glazed door to rear.