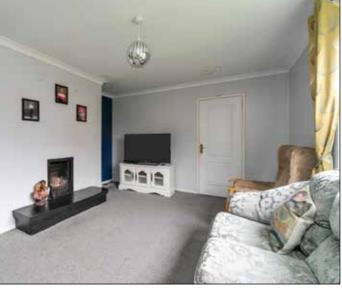

### **Summary**

This spacious family home is located on the outskirts of Dundonald Village, offering excellent transport networks to both Belfast and Newtownards.

The accommodation comprises a living room, with feature fireplace, and a modern kitchen open to dining area on the ground floor. The property has three bedrooms and a family bathroom with white sanitaryware on the first floor.

#### **Ground Floor**

Entrance Hall Understairs storage cupboard.

Living Room 16'6" x 12'3" (5.03m x 3.73m): Feature fireplace with open fire.

Kitchen/Dining
23' x 10'5" (7m x 3.18m):
Excellent range of high and low level units. 1.5 bowl stainless steel sink unit with mixer taps. Partly tiled walls. 4 ring electric hob and extractor fan. Under oven. Plumbed for washing machine. Partly tiled floor. Double glazed door to rear.