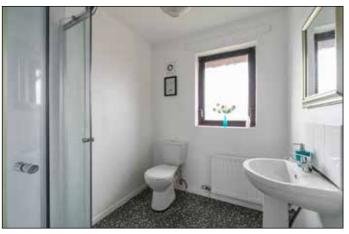

#### Bathroom

Contemporary white suite comprising Aqualisa shower. Push button WC. Pedestal wash hand basin with mixer taps. Ceramic tiled floor. Pully tiled walls. Ceramic tiled floor.