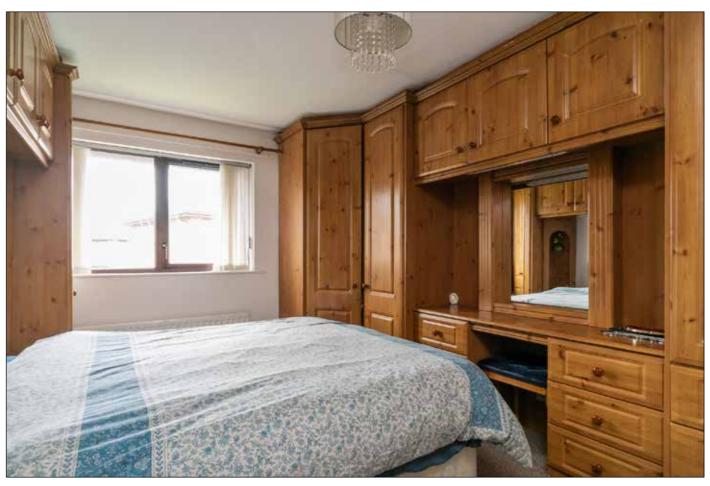

**First Floor** 

Landing: Access to roof space and hot press.

Bedroom 1 15′5″ x 10′4″ (4.7m x 3.15m)

**Ensuite Shower Room** 

Bedroom 2 12'2" x 12' (3.7m x 3.66m)

Bedroom 3 9' x 7'4" (2.74m x 2.24m)