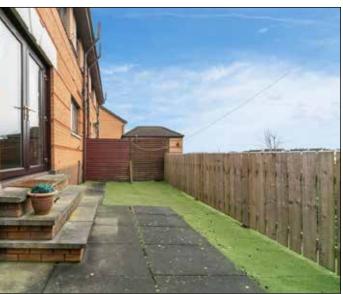

Outside there are gardens to the front and rear, a drive way with ample parking leads to a detached garage.

The property further benefits from double glazed windows and recently installed gas fired central heating.

#### Outside

Rear patio with steps down to generous garden.

Detached Garage 21'8" x 11'4" (6.6m x 3.45m): Up and over. Side access. Light. Power. Plumbed for washing machine.

Floor 2

Floorplan Is For Illustrative Purposes Only And Is Not To Scale