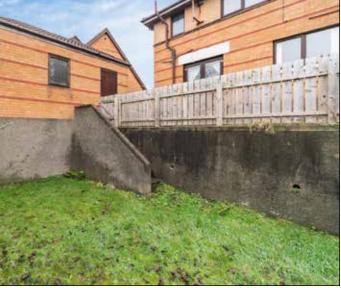

Outside there are gardens to the front and rear, a drive way with ample parking leads to a detached garage.

The property further benefits from double glazed windows and recently installed gas fired central heating.

#### Outside

Rear patio with steps down to generous garden.

Detached Garage 21'8" x 11'4" (6.6m x 3.45m): Up and over. Side access. Light. Power. Plumbed for washing machine.

Floor 2

Floorplan Is For Illustrative Purposes Only And Is Not To Scale