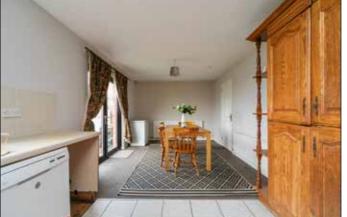

#### **Ground Floor**

Entrance Hall Understairs storage cupboard.

Living Room 16'6" x 12'3" (5.03m x 3.73m): Feature fireplace with open fire.

Kitchen/Dining
23' x 10'5" (7m x 3.18m):
Excellent range of high and low level units. 1.5 bowl stainless steel sink unit with mixer taps. Partly tiled walls. 4 ring electric hob and extractor fan. Under oven. Plumbed for washing machine. Partly tiled floor. Double glazed door to rear.