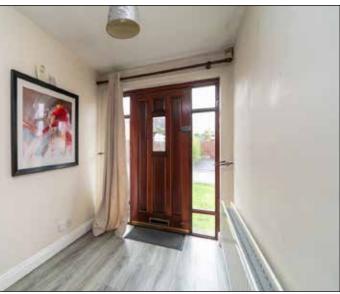

#### **Ground Floor**

Entrance Hall Understairs storage cupboard.

Living Room 16'6" x 12'3" (5.03m x 3.73m): Feature fireplace with open fire.

Kitchen/Dining
23' x 10'5" (7m x 3.18m):
Excellent range of high and low level units. 1.5 bowl stainless steel sink unit with mixer taps. Partly tiled walls. 4 ring electric hob and extractor fan. Under oven. Plumbed for washing machine. Partly tiled floor. Double glazed door to rear.