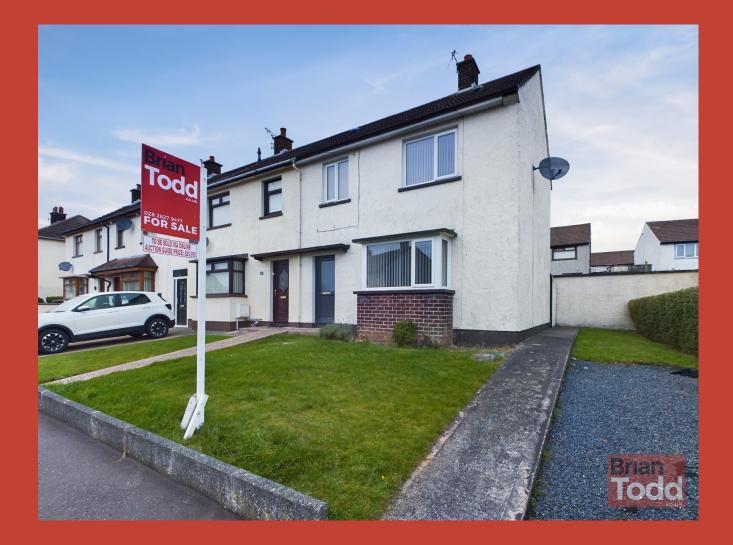

18 Sallagh Park South, Larne, BT40 1NR

Guide Price £89,950

# **FEATURES**

- END TOWN HOUSE WITH OFF STREET PARKING
- **OIL FIRED CENTRAL HEATING** e
- **UPVC DOUBLE GLAZING**
- **TWO RECEPTION ROOMS**
- FITTED KITCHEN
- **THREE BEDROOMS**
- WHITE BATHROOM SUITE
- LOW MAINTENANCE REAR GARDEN IN **DECORATIVE PEBBLES**
- FRONT GARDEN IN LAWN
- **POPULAR RESIDENTIAL LOCATION**
- **CHAIN FREE**

Within walking distance to the Town Centre and all local amenities including schools, this is a superb opportunity for the discerning purchaser to acquire this end town house, situated in a popular residential area of Larne. Comprising of two reception rooms, fitted kitchen, three bedrooms and bathroom, the property, externally, has an enclosed low maintenance rear garden laid in decorative pebbles, front garden in lawn and pull in off street parking