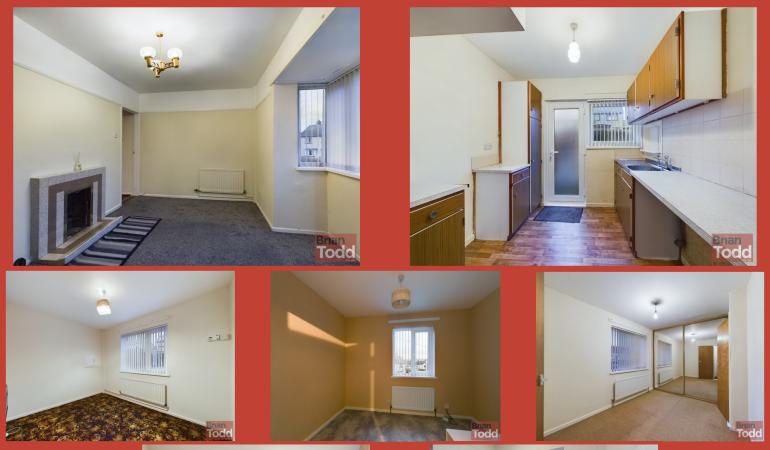

# **THE PROPERTY COMPRISES:**

## **Ground Floor**

# **ENTRANCE HALL:**

## **LOUNGE:**

Bay window feature. Traditional style fireplace.

# **DINING ROOM:**

# **KITCHEN:**

Range of fitted upper and lower level units. Stainless steel sink unit.