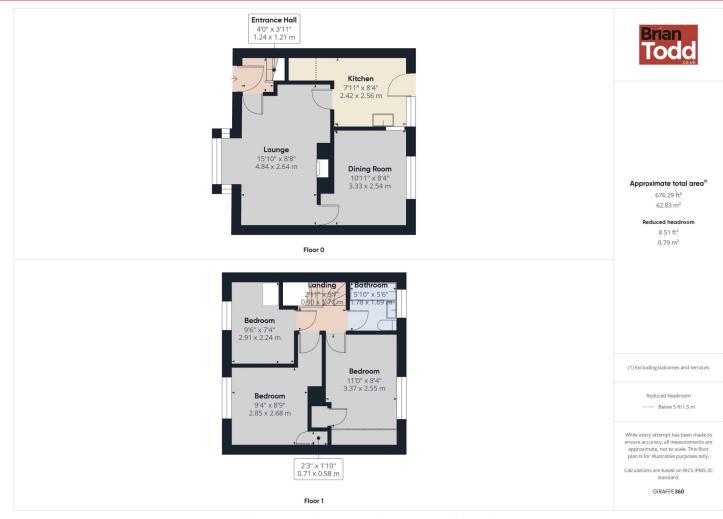

# **THE PROPERTY COMPRISES:**

## **Ground Floor**

# **ENTRANCE HALL:**

## **LOUNGE:**

Bay window feature. Traditional style fireplace.

# **DINING ROOM:**

# **KITCHEN:**

Range of fitted upper and lower level units. Stainless steel sink unit.

## First Floor

**BEDROOM (1):** 

#### **BEDROOM (2):**

Built in mirrored robe.

#### **BEDROOM (3):**

# **BATHROOM:**

White suite incorporating W.C., wash hand basin and bath. Tiling.

Outside

Front garden in lawn.

These particulars are given on the understanding that they will not be construed as part of a contract, conveyance or lease. Whilst due care and diligence is taken in compiling this information, we can give no guarantee as to the accuracy thereof and enquirers are recommended to make further enquiries which they think necessary. Neither the vendor, Brian A.Todd & Co., nor any person employed by Brian A. Todd & Co. has any authority to make or give any representation or warranty whatsoeverin relation to this property. All measurements are given in feet and inches and are approximate. We have not tested nor inspected any appliances, services or fixtures and fittings in relation to this property.