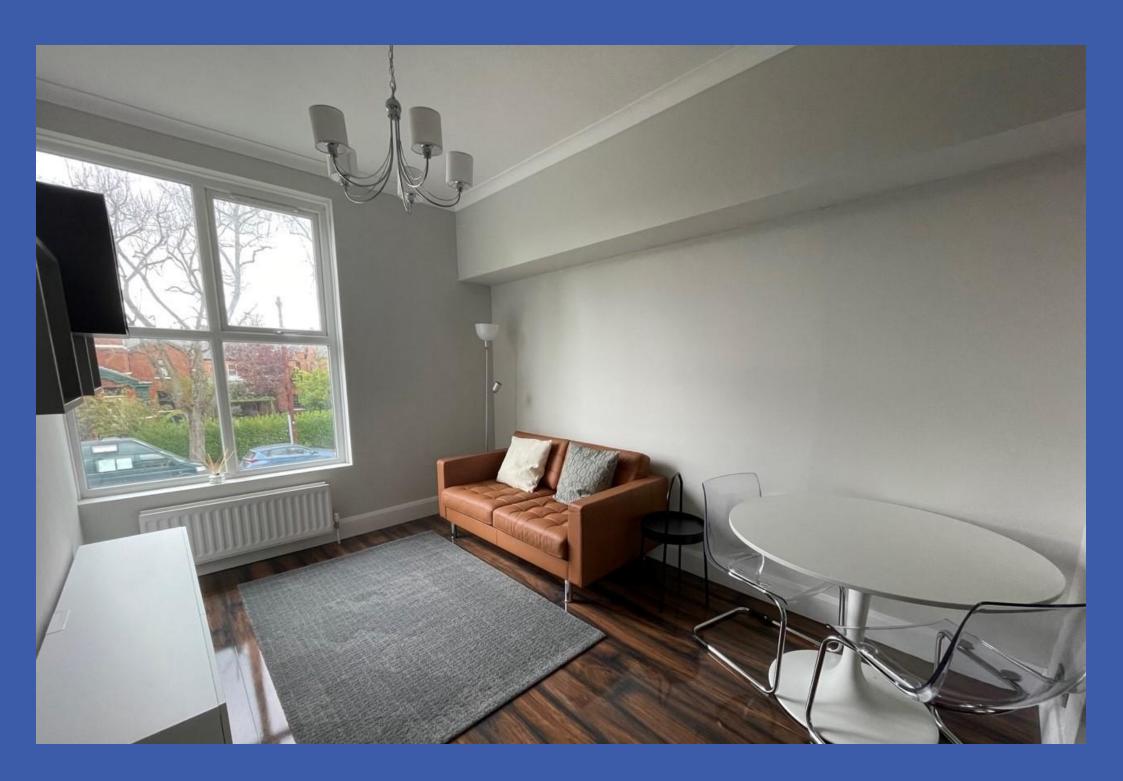

## **PROPERTY COMPRISES**

Communal front door to communal entrance hall, stairs to first floor, communal landing, front door to entrance hall.

ENTRANCE HALL Laminate wood effect floor.

LOUNGE 13' 0" x 9' 6" (3.96m x 2.9m) Laminate wood effect floor, cornice ceiling, central rose.