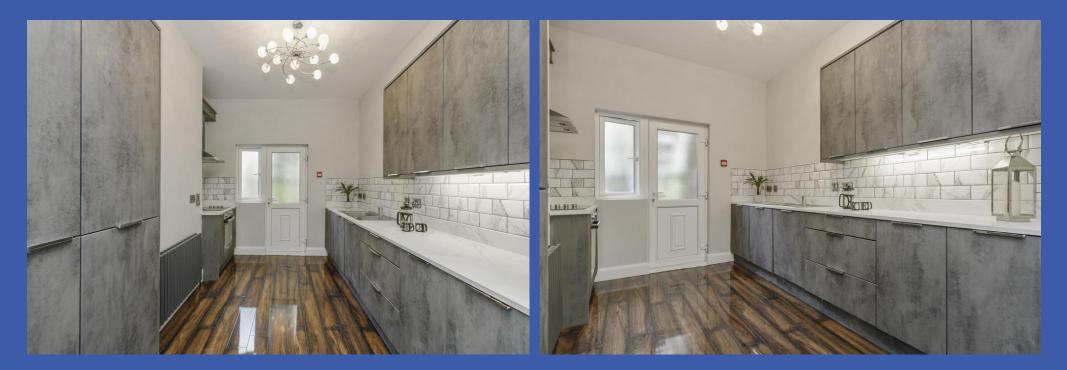

**OPEN PLAN TO FITTED KITCHEN WITH BREAKFAST AREA 11' 9" x 9' 3" (3.58m x 2.82m)** Range of high and low level units, work surfaces, single drainer stainless steel sink unit with mixer tap, 4 ring hob with splashback, electric oven under and extractor fan over, integrated washing machine, integrated dishwasher, laminate wood effect floor, part tiled walls, access to rear fire escape.