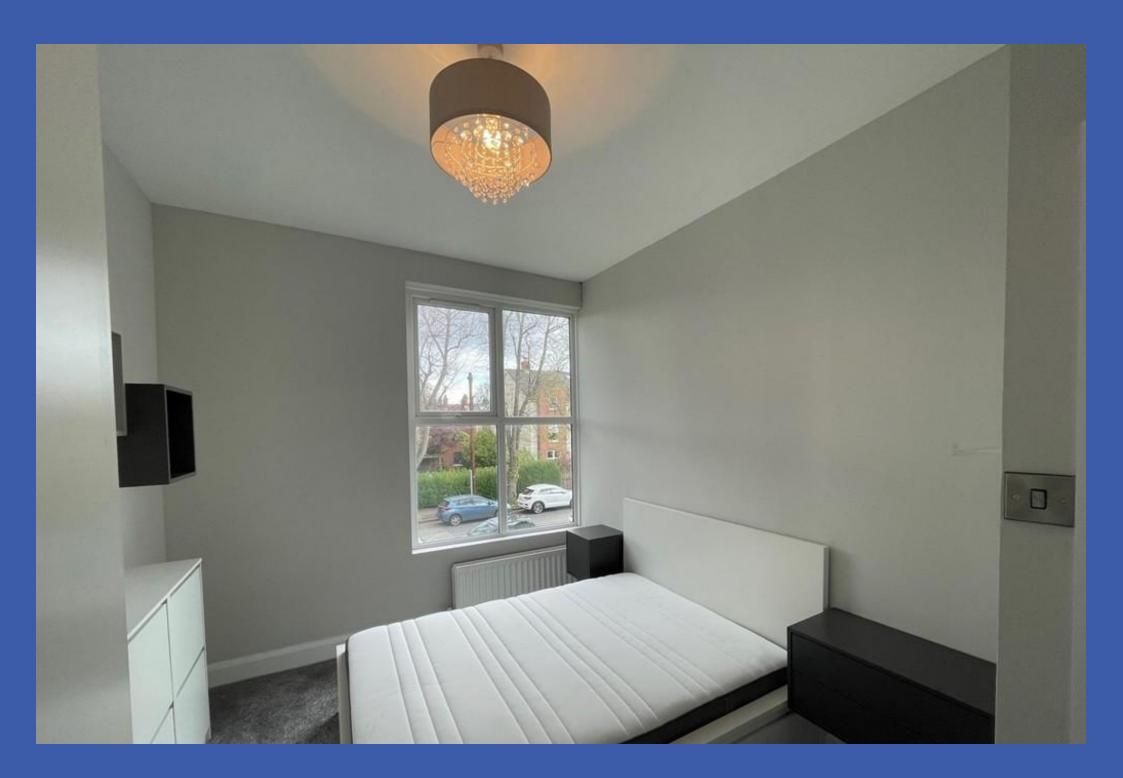

BEDROOM 12' 11" x 9' 4" (3.94m x 2.84m)

**SHOWER ROOM** White suite comprising vanity unit with storage, low flush WC, walk in shower cubicle with rainwater shower, part tiled walls, tiled floor, extractor fan, heated towel rail, storage cupboard with gas fired boiler.