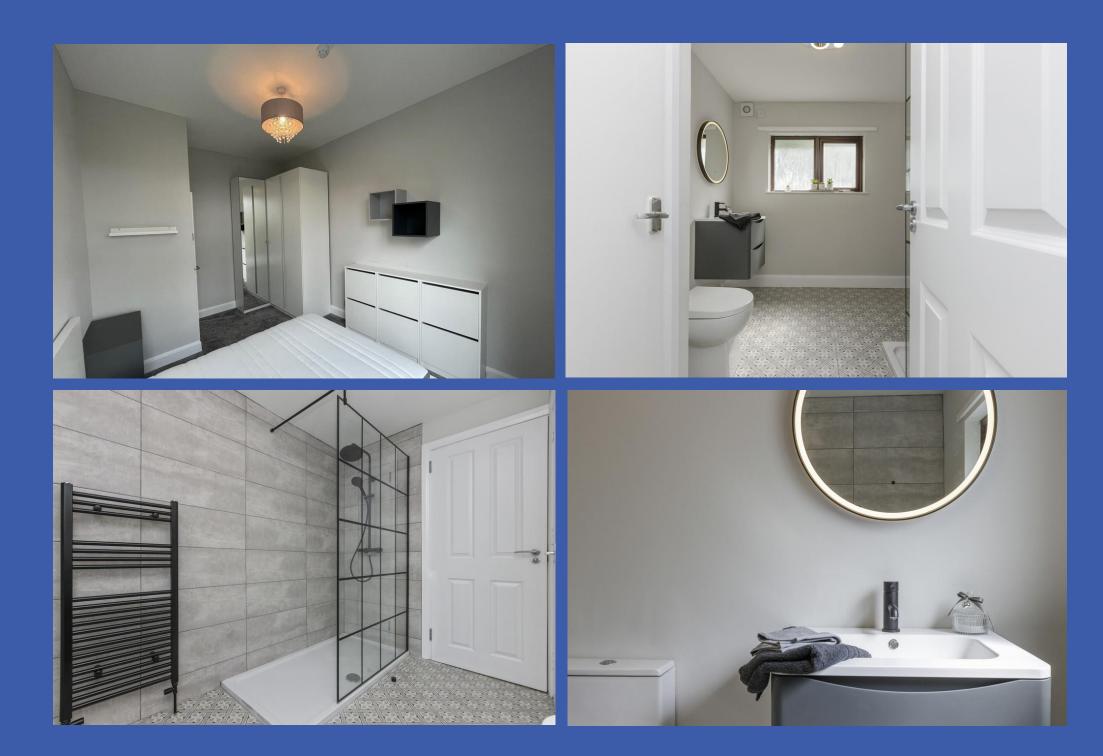

BEDROOM 12' 11" x 9' 4" (3.94m x 2.84m)

**SHOWER ROOM** White suite comprising vanity unit with storage, low flush WC, walk in shower cubicle with rainwater shower, part tiled walls, tiled floor, extractor fan, heated towel rail, storage cupboard with gas fired boiler.