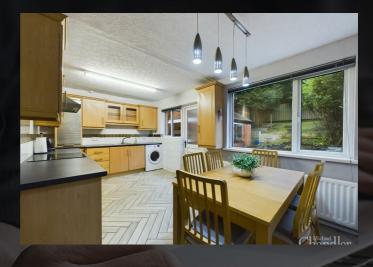

Kitchen with integrated appliances open plan to a dining room

Three well-proportioned bedrooms, each with a built-in robe

Modern first floor bathroom with a white suite uPVC double glazed, oil fired central heating Driveway parking leading to a detached garage Rear patio with raised beds leading to a wellscreened garden in lawn with mature foliage

## Breda Wood, Will You?

19 Woodbreda Park in South Belfast is a charming semi-detached home which offers a perfect blend of comfort and convenience. With three wellproportioned bedrooms, each featuring built-in robes, this home is ideal for families or those seeking extra space. The property boasts two inviting reception rooms, providing ample room for relaxation and entertaining.