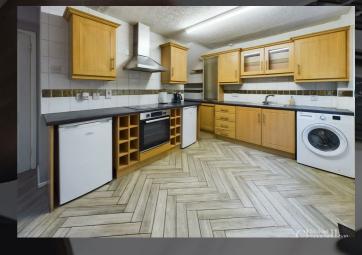

Kitchen with integrated appliances open plan to a dining room

Three well-proportioned bedrooms, each with a built-in robe

Modern first floor bathroom with a white suite uPVC double glazed, oil fired central heating Driveway parking leading to a detached garage Rear patio with raised beds leading to a wellscreened garden in lawn with mature foliage

## Breda Wood, Will You?

19 Woodbreda Park in South Belfast is a charming semi-detached home which offers a perfect blend of comfort and convenience. With three wellproportioned bedrooms, each featuring built-in robes, this home is ideal for families or those seeking extra space. The property boasts two inviting reception rooms, providing ample room for relaxation and entertaining.