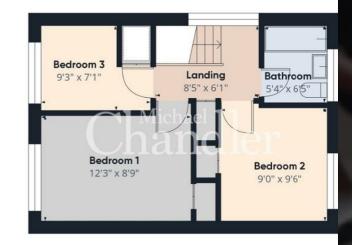

Kitchen with integrated appliances open plan to a dining room

Three well-proportioned bedrooms, each with a built-in robe

Modern first floor bathroom with a white suite uPVC double glazed, oil fired central heating Driveway parking leading to a detached garage Rear patio with raised beds leading to a wellscreened garden in lawn with mature foliage

Asking Price £180,000

Floor 1 Building 1

Building 2

Mortgage advice is available from our in-house Mortgage Advisor, you can find out how much you can borrow within minutes!

We would be delighted to visit your property and give you a Free Valuation and some helpful advise regarding the sale or rental of your property to you! 513 Ormeau Road, Belfast, BT7 3GU