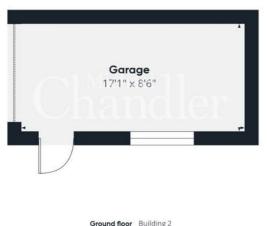

Kitchen with integrated appliances open plan to a dining room

Three well-proportioned bedrooms, each with a built-in robe

Modern first floor bathroom with a white suite uPVC double glazed, oil fired central heating Driveway parking leading to a detached garage Rear patio with raised beds leading to a wellscreened garden in lawn with mature foliage

For those with vehicles, the property includes driveway parking for multiple vehicles leading to a detached garage, a valuable asset in this soughtafter location. Woodbreda Park is conveniently situated close to many leading schools, making it an excellent choice for families. Additionally, residents will find a variety of popular recreational facilities, transport links, shops, and services just a stone's throw away, ensuring that all essential amenities are within easy reach.

Asking Price £180,000

Floor 1 Building 1

Building 2

Mortgage advice is available from our in-house Mortgage Advisor, you can find out how much you can borrow within minutes!

We would be delighted to visit your property and give you a Free Valuation and some helpful advise regarding the sale or rental of your property to you! 513 Ormeau Road, Belfast, BT7 3GU