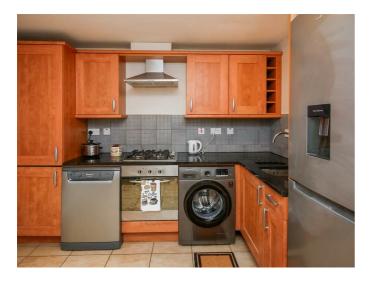

## **The Apartment**

Main front door to inner entrance hall, laminate flooring, walk-in storage facility.

Lounge 14'7 x 10'8 (4.45m x 3.25m)

Laminate flooring.

Fitted Kitchen 10'4 x 10'2 (3.15m x 3.10m)

Excellent range of high and low level built-in units, granite work surfaces, built-in 4 ring gas hob and under oven, stainless steel over head extractor fan, integrated fridge freezer and washing machine & dishwasher. Part tiled walls, tiled floor, spotlights.