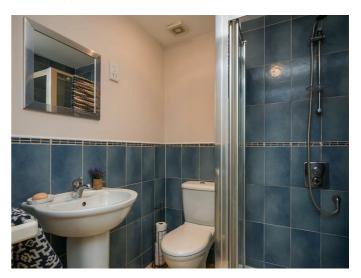

Bedroom One 10'7 x 10'5 (3.23m x 3.18m)

**En-suite** 

Comprising corner shower cubicle with shower unit, wash hand basin with mixer taps, low flush w/c, part tiled walls, tiled floor.