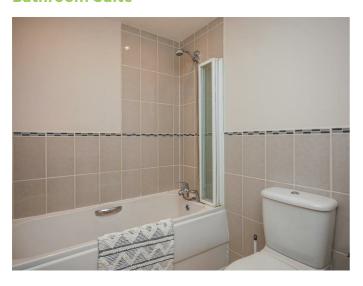

#### **Bathroom Suite**

Comprising panelled bath with mixer taps and hand shower, wash hand basin with mixer taps and low flush w/c, part tiled walls, tiled floor.