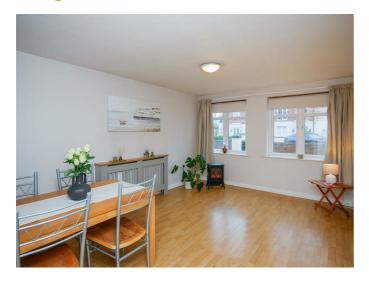

## **The Apartment**

Main front door to inner entrance hall, laminate flooring, walk-in storage facility.

Lounge 14'7 x 10'8 (4.45m x 3.25m)

Laminate flooring.

Fitted Kitchen 10'4 x 10'2 (3.15m x 3.10m)

Excellent range of high and low level built-in units, granite work surfaces, built-in 4 ring gas hob and under oven, stainless steel over head extractor fan, integrated fridge freezer and washing machine & dishwasher. Part tiled walls, tiled floor, spotlights.