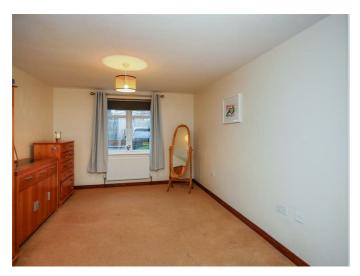

s



#### **The Accommodation Comprises**

Communal entrance hall via intercom system.

## **The Apartment**

Main front door to inner entrance hall, laminate flooring, walk-in storage facility.

Lounge 14'7 x 10'8 (4.45m x 3.25m)



Laminate flooring.

Fitted Kitchen 10'4 x 10'2 (3.15m x 3.10m)



Excellent range of high and low level built-in units, granite work surfaces, built-in 4 ring gas hob and under oven, stainless steel over head extractor fan, integrated fridge freezer and washing machine & dishwasher. Part tiled walls, tiled floor, spotlights.



Bedroom One 10'7 x 10'5 (3.23m x 3.18m)



**En-suite** 



Comprising corner shower cubicle with shower unit, wash hand basin with mixer taps, low flush w/c, part tiled walls, tiled floor.

### Bedroom Two 16'4 x 10'6 (4.98m x 3.20m)



At widest points.

#### **Bathroom Suite**



Comprising panelled bath with mixer taps and hand shower, wash hand basin with mixer taps and low flush w/c, part tiled walls, tiled floor.

#### **Outside**

Communal gardens to the front of the main building

To the side of the main building, electric gates provide access to the designated and communal parking area.

#### **Additional Notes**

Management Company is Charter House - (6 monthly service charge from 1st Nov is £660.47)

Rates approximately £1200 per year

#### **Ground Floor**



Please note this floor plan is for marketing purposes only, is not to scale and is to be used as a guide only. No liability is accepted in respect of any consequential loss arising from the use of this plan.

Plan produced using PlanUp.

## **Area Map**