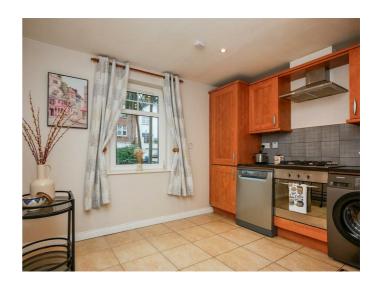

## **The Apartment**

Main front door to inner entrance hall, laminate flooring, walk-in storage facility.

Lounge 14'7 x 10'8 (4.45m x 3.25m)

Laminate flooring.

Fitted Kitchen 10'4 x 10'2 (3.15m x 3.10m)

Excellent range of high and low level built-in units, granite work surfaces, built-in 4 ring gas hob and under oven, stainless steel over head extractor fan, integrated fridge freezer and washing machine & dishwasher. Part tiled walls, tiled floor, spotlights.