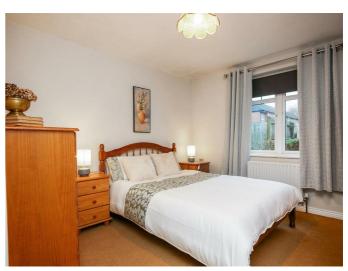

## **The Apartment**

Main front door to inner entrance hall, laminate flooring, walk-in storage facility.

Lounge 14'7 x 10'8 (4.45m x 3.25m)

Laminate flooring.

Fitted Kitchen 10'4 x 10'2 (3.15m x 3.10m)

Excellent range of high and low level built-in units, granite work surfaces, built-in 4 ring gas hob and under oven, stainless steel over head extractor fan, integrated fridge freezer and washing machine & dishwasher. Part tiled walls, tiled floor, spotlights.