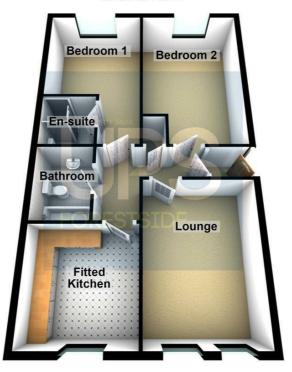

## **The Apartment**

Main front door to inner entrance hall, laminate flooring, walk-in storage facility.

Lounge 14'7 x 10'8 (4.45m x 3.25m)

Laminate flooring.

Fitted Kitchen 10'4 x 10'2 (3.15m x 3.10m)

Excellent range of high and low level built-in units, granite work surfaces, built-in 4 ring gas hob and under oven, stainless steel over head extractor fan, integrated fridge freezer and washing machine & dishwasher. Part tiled walls, tiled floor, spotlights.

Bedroom One 10'7 x 10'5 (3.23m x 3.18m)

**En-suite** 

Comprising corner shower cubicle with shower unit, wash hand basin with mixer taps, low flush w/c, part tiled walls, tiled floor.

### Bedroom Two 16'4 x 10'6 (4.98m x 3.20m)

At widest points.

#### **Bathroom Suite**

Comprising panelled bath with mixer taps and hand shower, wash hand basin with mixer taps and low flush w/c, part tiled walls, tiled floor.

#### **Ground Floor**

Please note this floor plan is for marketing purposes only, is not to scale and is to be used as a guide only. No liability is accepted in respect of any consequential loss arising from the use of this plan.

Plan produced using PlanUp.