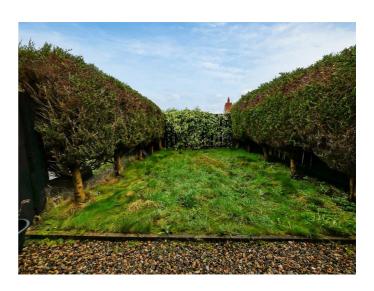

## Bedroom 2 11'4 x 7'4 (3.45m x 2.24m)

Bathroom 8'1 x 5'7 (2.46m x 1.70m)

Outside

Parking area to the front.

Rear garden

Garden to the rear laid in lawn with additional loose stone area.