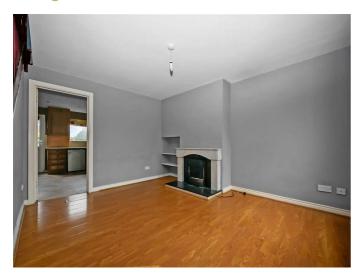

## **Entrance porch**

Laminate flooring.

Lounge 12'8 x 10'5 (3.86m x 3.18m)

Laminate flooring.