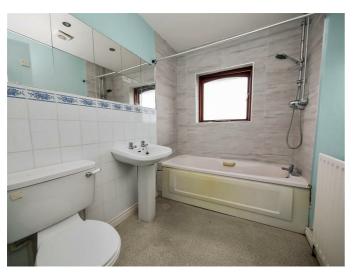

## Bedroom 2 11'4 x 7'4 (3.45m x 2.24m)

Bathroom 8'1 x 5'7 (2.46m x 1.70m)

Outside

Parking area to the front.

Rear garden

Garden to the rear laid in lawn with additional loose stone area.