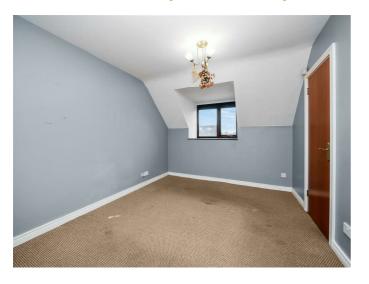

ite bathroom suite
- Gas central heating
- Double glazed windows
- · Gardens to the rear

Parking to the front

· Chain free onward sale



## The accommodation comprises

Hardwood and glass panelled front door leading to the entrance porch.

## **Entrance porch**

Laminate flooring.

Lounge 12'8 x 10'5 (3.86m x 3.18m)



Laminate flooring.

## **Additional lounge image**



#### Kitchen 13'10 x 11'10 (4.22m x 3.61m)



Range of high and low level units, single drainer sink unit with mixer taps, formica work surfaces, part tiled walls, cooker space, extractor fan, fridge space, plumbed for washing machine, recessed spotlights, gas boiler, storage under stairs.

## Additional kitchen image



**1st floor** Access to the roof space.

**Roof space** 

## Bedroom 1 12'5 x 9'7 (3.78m x 2.92m)



Large built in robe.

## Bedroom 2 11'4 x 7'4 (3.45m x 2.24m)



Bathroom 8'1 x 5'7 (2.46m x 1.70m)



Outside

Parking area to the front.

Rear garden



Garden to the rear laid in lawn with additional loose stone area.

#### **Ground Floor**



#### **First Floor**



Please note this floor plan is for marketing purposes only, is not to scale and is to be used as a guide only. No liability is accepted in respect of any consequential loss arising from the use of this plan.

Plan produced using PlanUp.

#### **Area Map**



These particulars, whilst believed to be accurate are set out as a general outline only for guidance and do not constitute any part of an offer or contract. Intending purchasers should not rely on them as statements of representation of fact, but must satisfy themselv