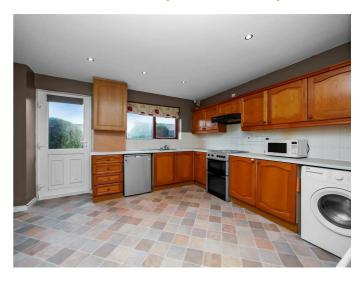

#### Kitchen 13'10 x 11'10 (4.22m x 3.61m)

Range of high and low level units, single drainer sink unit with mixer taps, formica work surfaces, part tiled walls, cooker space, extractor fan, fridge space, plumbed for washing machine, recessed spotlights, gas boiler, storage under stairs.