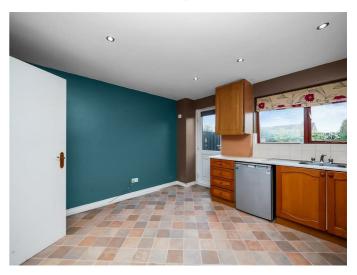

od size bedrooms
- · Bright lounge with feature fireplace · Kitchen with dining area
- · 1st floor white bathroom suite
- Gas central heating
- Double glazed windows
- · Gardens to the rear

Parking to the front

· Chain free onward sale



## The accommodation comprises

Hardwood and glass panelled front door leading to the entrance porch.

## **Entrance porch**

Laminate flooring.

Lounge 12'8 x 10'5 (3.86m x 3.18m)



Laminate flooring.

## **Additional lounge image**



#### Kitchen 13'10 x 11'10 (4.22m x 3.61m)



Range of high and low level units, single drainer sink unit with mixer taps, formica work surfaces, part tiled walls, cooker space, extractor fan, fridge space, plumbed for washing machine, recessed spotlights, gas boiler, storage under stairs.

## Additional kitchen image



**1st floor** Access to the roof space.

**Roof space** 

## Bedroom 1 12'5 x 9'7 (3.78m x 2.92m)



Large built in robe.

## Bedroom 2 11'4 x 7'4 (3.45m x 2.24m)



Bathroom 8'1 x 5'7 (2.46m x 1.70m)



Outside

Parking area to the front.

Rear garden



Garden to the rear laid in lawn with additional loose stone area.

#### **Ground Floor**



#### **First Floor**



Please note this floor plan is for marketing purposes only, is not to scale and is to be used as a guide only. No liability is accepted in respect of any consequential loss arising from the use of this plan.

Plan produced using PlanUp.

#### **Area Map**



These particulars, whilst believed to be accurate are set out as a general outline only for guidance and do not constitute any part of an offer or contract. Intending