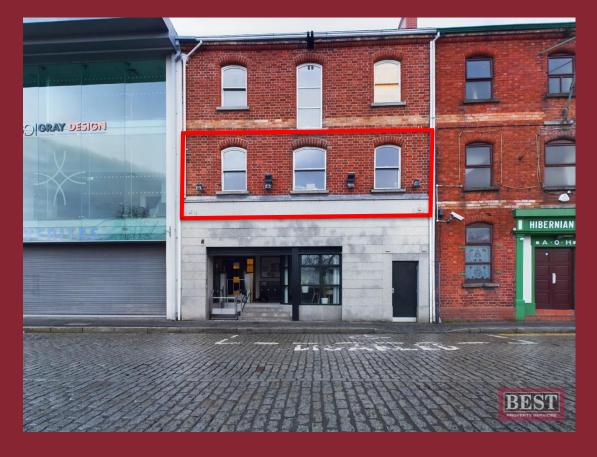

# TO LET

41A The Mall Newry BT34 1AN

# FIRST FLOOR OFFICE LOCATED IN CITY CENTRE (746 SQFT NIA)

#### LOCATION

- Located on the Mall in Newry City Centre
- Newry is situated approx. 34 miles from Belfast and 66 miles from Dublin
- Nearby occupiers include Café Krem, Gray Design, Newry Bus Station and the Canal Court Hotel