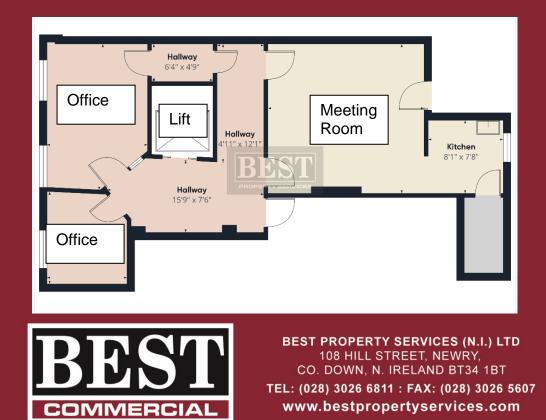

#### ACCOMMODATION

First Floor – 746 SQFT NIA Office 1 and 2 Meeting Room Kitchenette W/C