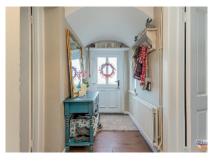

#### ACCOMMODATION

Measurements are approximate

#### **ENTRANCE HALL:**

PVC double glazed entrance door. Oak floor.

#### SITTING ROOM:

#### 4.75m (15'7") x 6.00m (19'8")

Painted fire surround with cast iron and tiled inset. Oak floor. Original tongue and groove panelled ceiling.

#### COUNTRY STYLE KITCHEN AND DINING AREA:

#### 4.75m (15'7") x 3.66m (12'0")

Range of built in units. Woodstrip work surfaces. Ceramic single drainer sink unit with swan neck mixer tap. Oak floor. Storage understairs with light.

#### UTILITY ROOM:

Built in unit with stainless steel sink and swan neck mixer tap. Tiled floor. PVC double glazed back door. Recessed spotlights.

#### **CLOAKROOM:**

Low flush wc. Plumbed for washing machine. Spotlights.

#### BEDROOM 3:

4.75m (15'7") x 2.95m (9'8")















#### **FIRST FLOOR**

BEDROOM (1): 4.78m (15'8'') x 3.67m (12'0'') Panoramic views over picturesque countryside.

#### BEDROOM (2): 4.75m (15'7") x 2.75m (9'0")

Panoramic views over picturesque countryside. Access door to bedroom four.

BEDROOM (4): 3.58m (11'9") x 3.03m (9'11") Measurements taken into sloping ceiling.

#### LUXURY BATHROOM:

Roll top bath tub with mixer tap and shower attachment. Large shower cubicle with Redring electric shower. Vanity unit with wash hand basin and mixer tap. Close couple low flush wc. Tiled floor. Recessed spotlights. Chrome finish heated towel rail. Hot press.

#### **OUTSIDE:**

Front and side gardens laid in lawns with mature trees and shrubs. Oil fired boiler and PVC storage tank. Good range of stone built outbuildings to include stores g