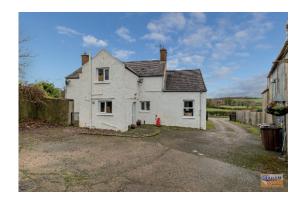

# 26 BAILLIESMILLS ROAD, LISBURN, BT27 6XJ

GRAHAN

A most attractive detached country house occupying a delightful setting with pleasant rural aspects and panoramic views over picturesque countryside. The property has been upgraded and refurbished to provide a comfortable family home with traditional characteristics and charm. Outside, there are front and side gardens and a useful range of outbuildings to include a garage and stores.

#### **OUTSIDE:**

Front and side gardens laid in lawns with mature trees and shrubs. Oil fired boiler and PVC storage tank. Good range of stone built outbuildings to include stores garage and loft.