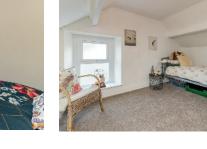

#### BEDROOM 3:

4.75m (15'7") x 2.95m (9'8")

#### **FIRST FLOOR**

BEDROOM (1): 4.78m (15'8'') x 3.67m (12'0'') Panoramic views over picturesque countryside.

#### BEDROOM (2): 4.75m (15'7") x 2.75m (9'0")

Panoramic views over picturesque countryside. Access door to bedroom four.

BEDROOM (4): 3.58m (11'9") x 3.03m (9'11") Measurements taken into sloping ceiling.