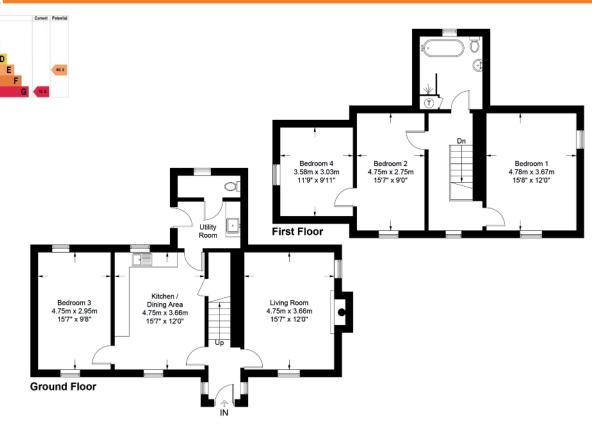

#### ACCOMMODATION

Measurements are approximate

#### **ENTRANCE HALL:**

PVC double glazed entrance door. Oak floor.

#### SITTING ROOM:

#### 4.75m (15'7") x 6.00m (19'8")

Painted fire surround with cast iron and tiled inset. Oak floor. Original tongue and groove panelled ceiling.

#### COUNTRY STYLE KITCHEN AND DINING AREA:

#### 4.75m (15'7") x 3.66m (12'0")

Range of built in units. Woodstrip work surfaces. Ceramic single drainer sink unit with swan neck mixer tap. Oak floor. Storage understairs with light.

#### UTILITY ROOM:

Built in unit with stainless steel sink and swan neck mixer tap. Tiled floor. PVC double glazed back door. Recessed spotlights.

#### **CLOAKROOM:**

Low flush wc. Plumbed for washing machine. Spotlights.

#### BEDROOM 3:

4.75m (15'7") x 2.95m (9'8")

#### **FIRST FLOOR**

BEDROOM (1): 4.78m (15'8'') x 3.67m (12'0'') Panoramic views over picturesque countryside.

#### BEDROOM (2): 4.75m (15'7") x 2.75m (9'0")

Panoramic views over picturesque countryside. Access door to bedroom four.

BEDROOM (4): 3.58m (11'9") x 3.03m (9'11") Measurements taken into sloping ceiling.

#### LUXURY BATHROOM:

Roll top bath tub with mixer tap and shower attachment. Large shower cubicle with Redring electric shower. Vanity unit with wash hand basin and mixer tap. Close couple low flush wc. Tiled floor. Recessed spotlights. Chrome finish heated towel rail. Hot press.