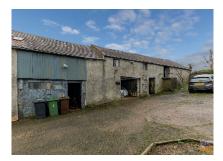

#### **OUTSIDE:**

Front and side gardens laid in lawns with mature trees and shrubs. Oil fired boiler and PVC storage tank. Good range of stone built outbuildings to include stores garage and loft.