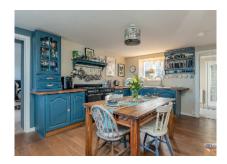

#### COUNTRY STYLE KITCHEN AND DINING AREA:

#### 4.75m (15'7") x 3.66m (12'0")

Range of built in units. Woodstrip work surfaces. Ceramic single drainer sink unit with swan neck mixer tap. Oak floor. Storage understairs with light.