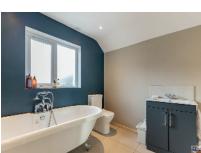

#### LUXURY BATHROOM:

Roll top bath tub with mixer tap and shower attachment. Large shower cubicle with Redring electric shower. Vanity unit with wash hand basin and mixer tap. Close couple low flush wc. Tiled floor. Recessed spotlights. Chrome finish heated towel rail. Hot press.