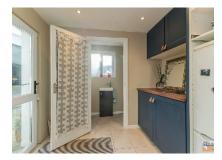

#### UTILITY ROOM:

Built in unit with stainless steel sink and swan neck mixer tap. Tiled floor. PVC double glazed back door. Recessed spotlights.

#### **CLOAKROOM:**

Low flush wc. Plumbed for washing machine. Spotlights.