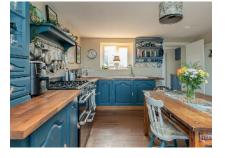

#### COUNTRY STYLE KITCHEN AND DINING AREA:

#### 4.75m (15'7") x 3.66m (12'0")

Range of built in units. Woodstrip work surfaces. Ceramic single drainer sink unit with swan neck mixer tap. Oak floor. Storage understairs with light.