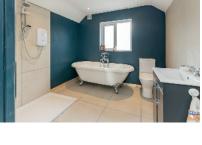

#### LUXURY BATHROOM:

Roll top bath tub with mixer tap and shower attachment. Large shower cubicle with Redring electric shower. Vanity unit with wash hand basin and mixer tap. Close couple low flush wc. Tiled floor. Recessed spotlights. Chrome finish heated towel rail. Hot press.