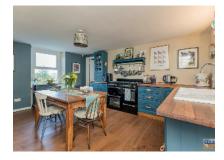

#### COUNTRY STYLE KITCHEN AND DINING AREA:

#### 4.75m (15'7") x 3.66m (12'0")

Range of built in units. Woodstrip work surfaces. Ceramic single drainer sink unit with swan neck mixer tap. Oak floor. Storage understairs with light.