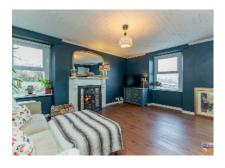

#### SITTING ROOM:

#### 4.75m (15'7") x 6.00m (19'8")

Painted fire surround with cast iron and tiled inset. Oak floor. Original tongue and groove panelled ceiling.