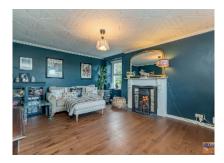

#### SITTING ROOM:

#### 4.75m (15'7") x 6.00m (19'8")

Painted fire surround with cast iron and tiled inset. Oak floor. Original tongue and groove panelled ceiling.