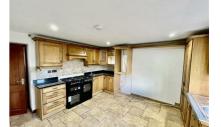

The property offers, an entrance porch, living room with feature fireplace, fitted kitchen plumbed for appliances, downstairs bedroom with ensuite shower. On the first floor, there are three additional bedrooms, one with built in wardrobes and a family bathroom comprising of three piece white suite. The property has oil fired central heating and double glazed windows.