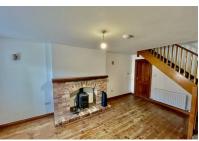

The property offers, an entrance porch, living room with feature fireplace, fitted kitchen plumbed for appliances, downstairs bedroom with ensuite shower. On the first floor, there are three additional bedrooms, one with built in wardrobes and a family bathroom comprising of three piece white suite. The property has oil fired central heating and double glazed windows.