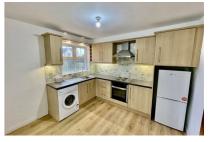

The property offers, entrance hallway, spacious living room with feature fireplace, open plan kitchen/dining room with double patio doors into the rear garden and downstairs w/c. On the first floor, there are three bedrooms, master with ensuite shower room and family bathroom comprising of white suite. Additionally, the property is oil fired central heating and has double glazed windows.