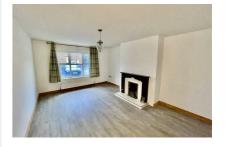

The property offers, entrance hallway, spacious living room with feature fireplace, open plan kitchen/dining room with double patio doors into the rear garden and downstairs w/c. On the first floor, there are three bedrooms, master with ensuite shower room and family bathroom comprising of white suite. Additionally, the property is oil fired central heating and has double glazed windows.