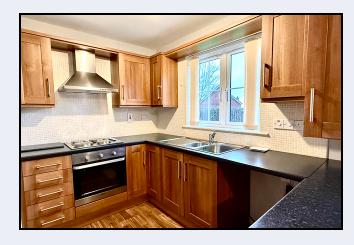

#### Kitchen

10' 2" x 9' 8" (3.10m x 2.95m) Walnut effect shaker style kitchen with high and low level units, built in oven, hob, extractor fan, plumbed for washing machine,  $1\frac{1}{2}$  bowl stainless steel sink, peninsula breakfast bar, open plan to dining area, patio door to rear