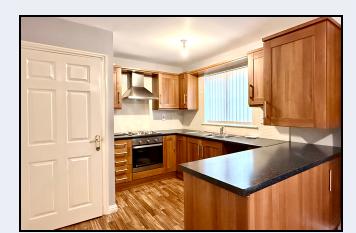

#### Kitchen

10' 2" x 9' 8" (3.10m x 2.95m) Walnut effect shaker style kitchen with high and low level units, built in oven, hob, extractor fan, plumbed for washing machine,  $1\frac{1}{2}$  bowl stainless steel sink, peninsula breakfast bar, open plan to dining area, patio door to rear