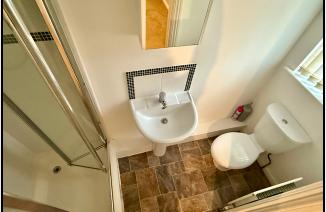

#### En-suite

7' 9" x 3' 2" (2.36m x 0.97m) White suite comprising walk in shower, with tiled walls, wash hand basin, w.c.,