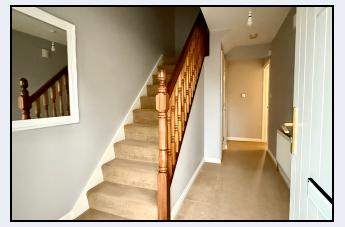

#### Entrance hall

16' 8" x 7' 0" (5.08m x 2.13m) Wood panelled front door

## Under stairs cupboard