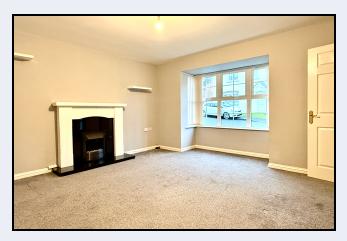

#### Lounge

15' 6" x 14' 5" (4.72m x 4.39m) Black marble fireplace with wood surround, bay window