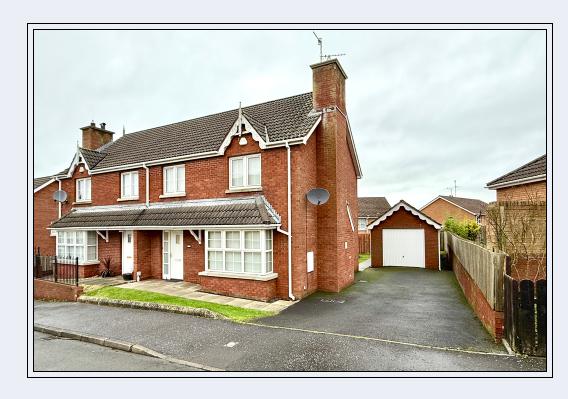

# 152 Kernan Hill Manor, Portadown, Co Armagh BT63 5WW

- Entrance hall with downstairs w.c.,
- Lounge with fireplace
- Walnut effect kitchen with oven & hob
- Dining area
- Four bedrooms (master with ensuite)
- Bathroom with white suite

## PRICE GUIDE £165,000

Four Bedroom Semi Detached House With Garage

Walnut effect Kitchen Open To Dining Area

Master Bedroom With En-suite Shower Room

Ideal For First Time Buyers

#### Garage

19' 7" x 9' 10" (5.97m x 3.00m) Up and over door