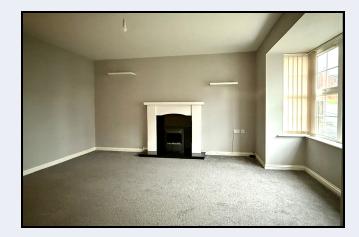

#### Lounge

15' 6" x 14' 5" (4.72m x 4.39m) Black marble fireplace with wood surround, bay window