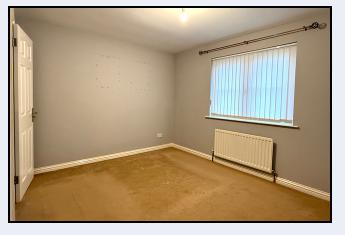

#### Bedroom 1

11' 0" x 9' 10" (3.35m x 3.00m)

#### Bedroom 2

9' 8" x 7' 10" (2.95m x 2.39m)

#### Bedroom 3

9' 8" x 7' 2" (2.95m x 2.18m)

#### Bedroom 4

10' 7" x 9' 10" (3.23m x 3.00m) Built in desk and shelves