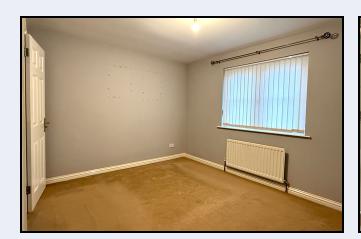

#### 1st Floor land hotpress

Bedroom 1 11' 0" x 9' 10" (3.35m x 3.00m)

En-suite 7' 9" x 3' 2" (2.36m x 0.97m) White suite comprising walk in shower, with tiled walls, wash hand basin, w.c.,

Bedroom 2 9' 8" x 7' 10" (2.95m x 2.39m)

# 🚦 P R O P E R T Y 爸 S P O T ំ

83 Armagh Road, Portadown BT62 3DN T: 028 3833 9700

www.thepropertyspot.co.uk

Bedroom 3 9' 8" x 7' 2" (2.95m x 2.18m)

Bedroom 4 10' 7" x 9' 10" (3.23m x 3.00m) Built in desk and shelves