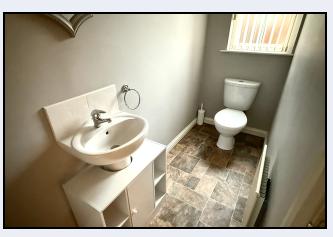

Entrance hall 16' 8" x 7' 0" (5.08m x 2.13m) Wood panelled front door

Under stairs cupboard

W.c., 9' 6" x 3' 4" (2.90m x 1.02m) W.c., & wash hand basin

Lounge 15' 6" x 14' 5" (4.72m x 4.39m) Black marble fireplace with wood surround, bay window