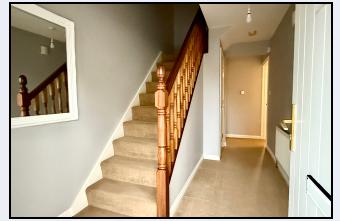

Entrance hall 16' 8" x 7' 0" (5.08m x 2.13m) Wood panelled front door

Under stairs cupboard

W.c., 9' 6" x 3' 4" (2.90m x 1.02m) W.c., & wash hand basin

Lounge 15' 6" x 14' 5" (4.72m x 4.39m) Black marble fireplace with wood surround, bay window