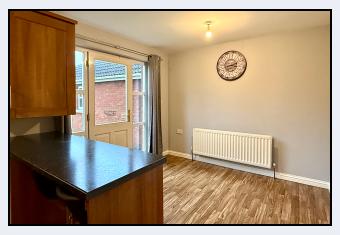

#### Kitchen

10' 2" x 9' 8" (3.10m x 2.95m) Walnut effect shaker style kitchen with high and low level units, built in oven, hob, extractor fan, plumbed for washing machine, 1<sup>1</sup>/<sub>2</sub> bowl stainless steel sink, peninsula breakfast bar, open plan to dining area, patio door to rear