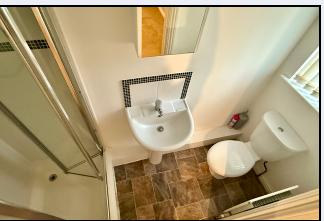

#### 1st Floor land hotpress

Bedroom 1 11' 0" x 9' 10" (3.35m x 3.00m)

En-suite 7' 9" x 3' 2" (2.36m x 0.97m) White suite comprising walk in shower, with tiled walls, wash hand basin, w.c.,

Bedroom 2 9' 8" x 7' 10" (2.95m x 2.39m)