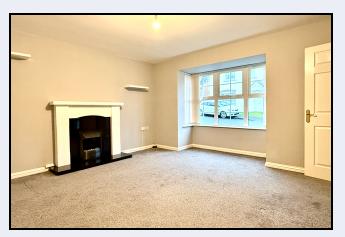

Entrance hall 16' 8" x 7' 0" (5.08m x 2.13m) Wood panelled front door

Under stairs cupboard

W.c., 9' 6" x 3' 4" (2.90m x 1.02m) W.c., & wash hand basin

Lounge 15' 6" x 14' 5" (4.72m x 4.39m) Black marble fireplace with wood surround, bay window