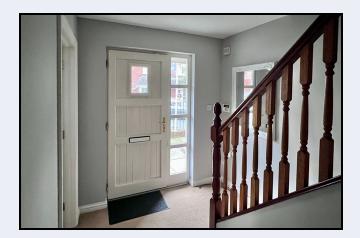

Entrance hall 16' 8" x 7' 0" (5.08m x 2.13m) Wood panelled front door

Under stairs cupboard

W.c., 9' 6" x 3' 4" (2.90m x 1.02m) W.c., & wash hand basin

Lounge 15' 6" x 14' 5" (4.72m x 4.39m) Black marble fireplace with wood surround, bay window