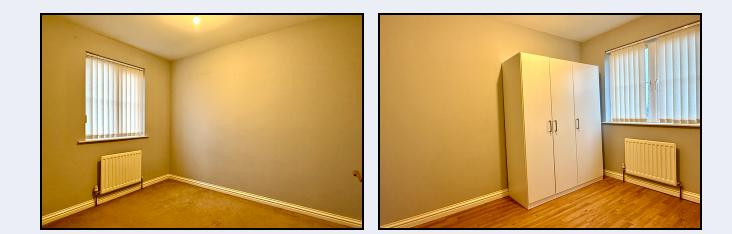

#### 1st Floor land hotpress

Bedroom 1 11' 0" x 9' 10" (3.35m x 3.00m)

En-suite 7' 9" x 3' 2" (2.36m x 0.97m) White suite comprising walk in shower, with tiled walls, wash hand basin, w.c.,

Bedroom 2 9' 8" x 7' 10" (2.95m x 2.39m)

# 🚦 P R O P E R T Y 爸 S P O T ំ

83 Armagh Road, Portadown BT62 3DN T: 028 3833 9700

www.thepropertyspot.co.uk

Bedroom 3 9' 8" x 7' 2" (2.95m x 2.18m)

Bedroom 4 10' 7" x 9' 10" (3.23m x 3.00m) Built in desk and shelves