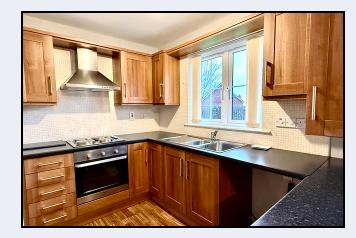

#### Kitchen

10' 2" x 9' 8" (3.10m x 2.95m) Walnut effect shaker style kitchen with high and low level units, built in oven, hob, extractor fan, plumbed for washing machine, 1<sup>1</sup>/<sub>2</sub> bowl stainless steel sink, peninsula breakfast bar, open plan to dining area, patio door to rear