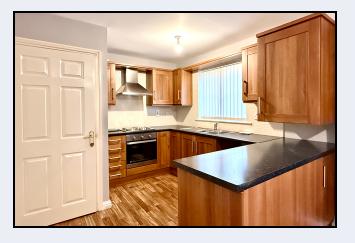

#### Kitchen

10' 2" x 9' 8" (3.10m x 2.95m) Walnut effect shaker style kitchen with high and low level units, built in oven, hob, extractor fan, plumbed for washing machine, 1<sup>1</sup>/<sub>2</sub> bowl stainless steel sink, peninsula breakfast bar, open plan to dining area, patio door to rear