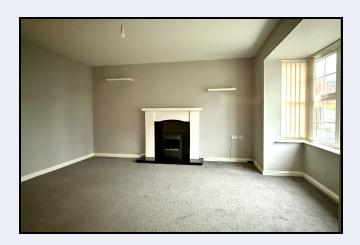

Entrance hall 16' 8" x 7' 0" (5.08m x 2.13m) Wood panelled front door

Under stairs cupboard

W.c., 9' 6" x 3' 4" (2.90m x 1.02m) W.c., & wash hand basin

Lounge 15' 6" x 14' 5" (4.72m x 4.39m) Black marble fireplace with wood surround, bay window