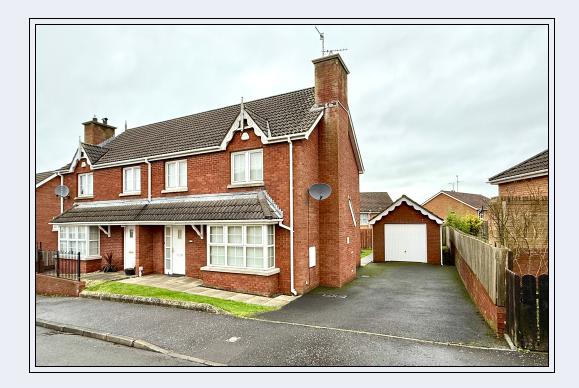

## 🚦 P R O P E R T Y 🏠 S P O T 🕯

83 Armagh Road, Portadown BT62 3DN T: 028 3833 9700 www.thepropertyspot.co.uk

Four Bedroom Semi Detached House With Garage Walnut Effect Kitchen Open To Dining Area Master Bedroom With En-suite Shower Room Ideal For First Time Buyers

- PVC double glazed windows
- Oil fired heating
- Tastefully decorated
- Detached garage
- Garden laid in lawn

Four Bedroom Semi Detached House With Garage Walnut effect Kitchen Open To Dining Area Master Bedroom With En-suite Shower Room Ideal For First Time Buyers

#### Bathroom

6' 2" x 5' 9" (1.88m x 1.75m) White suite comprising panelled bath, wash hand basin, w.c., partially tiled walls

Outside Front garden laid in lawn Tarmac driveway Rear garden laid in lawn

#### Garage

19' 7" x 9' 10" (5.97m x 3.00m) Up and over door