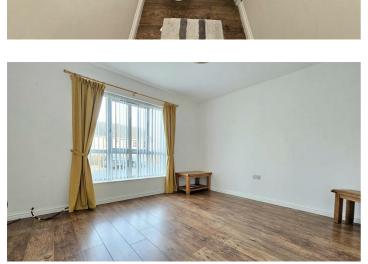

#### Lounge

12'6 x 11'8 Double glazed window to rear aspect, radiator, laminate wood flooring.

#### Bedroom one

12'6 x 11'2 r/t 6 x 10 Double glazed window to front aspect, built in wardrobe, radiator, laminate wood flooring.

#### Bedroom two

12'6 x 11'2 r/t 6'10 Double glazed window to rear aspect, built in mirrored slide robes, radiator, laminate wood flooring.