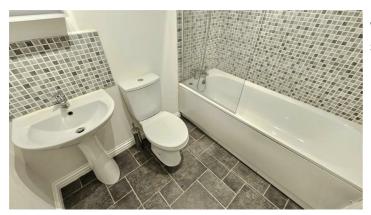

#### Bathroom

White suite comprising, low flush Wc, pedestal sink & enclosed bath, partly tiled walls, radiator.