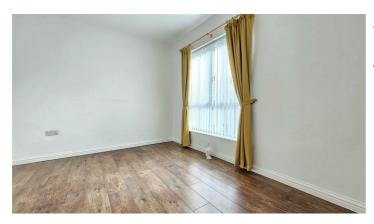

#### Bedroom one

12'6 x 11'2 r/t 6 x 10 Double glazed window to front aspect, built in wardrobe, radiator, laminate wood flooring.

#### Bedroom two

12'6 x 11'2 r/t 6'10 Double glazed window to rear aspect, built in mirrored slide robes, radiator, laminate wood flooring.