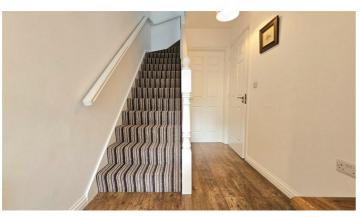

# UPS

Entrance hall

Radiator, laminate wood flooring, doors to.

#### **Stairs and landing**

Doors to.