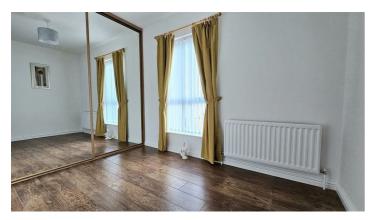

#### Bedroom one

12'6 x 11'2 r/t 6 x 10 Double glazed window to front aspect, built in wardrobe, radiator, laminate wood flooring.

#### Bedroom two

12'6 x 11'2 r/t 6'10 Double glazed window to rear aspect, built in mirrored slide robes, radiator, laminate wood flooring.