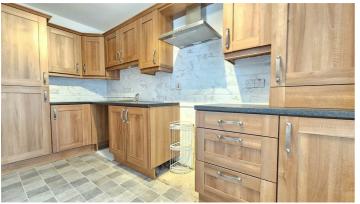

#### **Kitchen**

12'8 x 8 r/t 5'9

Double glazed window to front aspect, range of high and low walnut style shaker units with roll edge worktops, inset stainless steal sink & drainer with mixer tap over, integrated fridge freezer & stainless steal chimney style extractor fan, radiator.