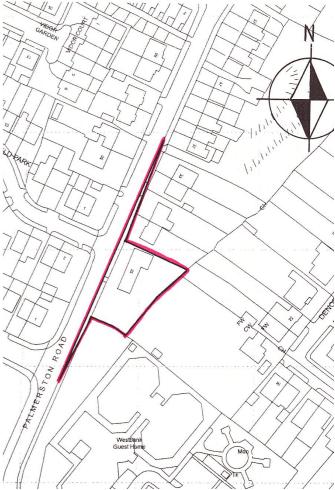

Development Site At 25 Palmerston Road, East Belfast, BT4 1OB

Each apartment benefits from having two bedrooms

Perfectly located to Belmont Village

Private parking for each apartment

The apartments range in size from 621 sqft to 675 sqft

Belfast City Centre is 3 miles from the site and The George Best City Airport is 2 miles away