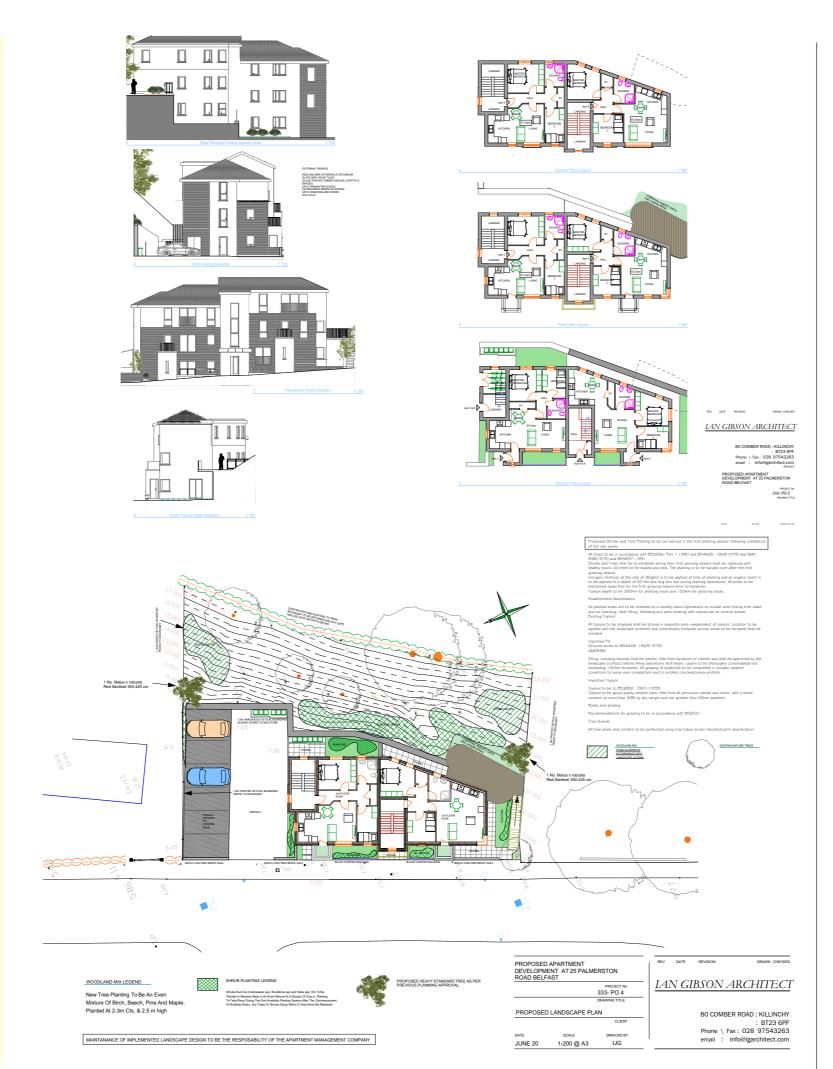

# **RESIDENTIAL DEVELOPMENT SITE**

Full planning permission granted for 6 Apartments
All connections confirmed including Article 161
Ready to be built with no delay

### The facts you need to know...

Apartment development site with full planning permission granted for 6 units

Design by Ian Gibson Architects

Planning approval LA04/2020/1798/F

Services have been brought to the site for connection including Main Sewer, Water, Telecoms and Electric

Each apartment benefits from having two bedrooms

Perfectly located to Belmont Village

Private parking for each apartment

The apartments range in size from 621 sqft to 675 sqft

Belfast City Centre is 3 miles from the site and The George Best City Airport is 2 miles away