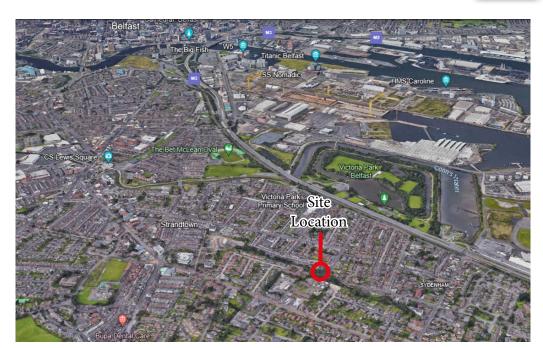

Belmont village, Connswater Shopping Complex, The George Best City Airport and links to Belfast City Centre are all on the doorstep."

Each apartment benefits from having two bedrooms

Perfectly located to Belmont Village

Private parking for each apartment

The apartments range in size from 660 sqft to 715 sqft

Belfast City Centre is 3 miles from the site and The George Best City Airport is 2 miles away