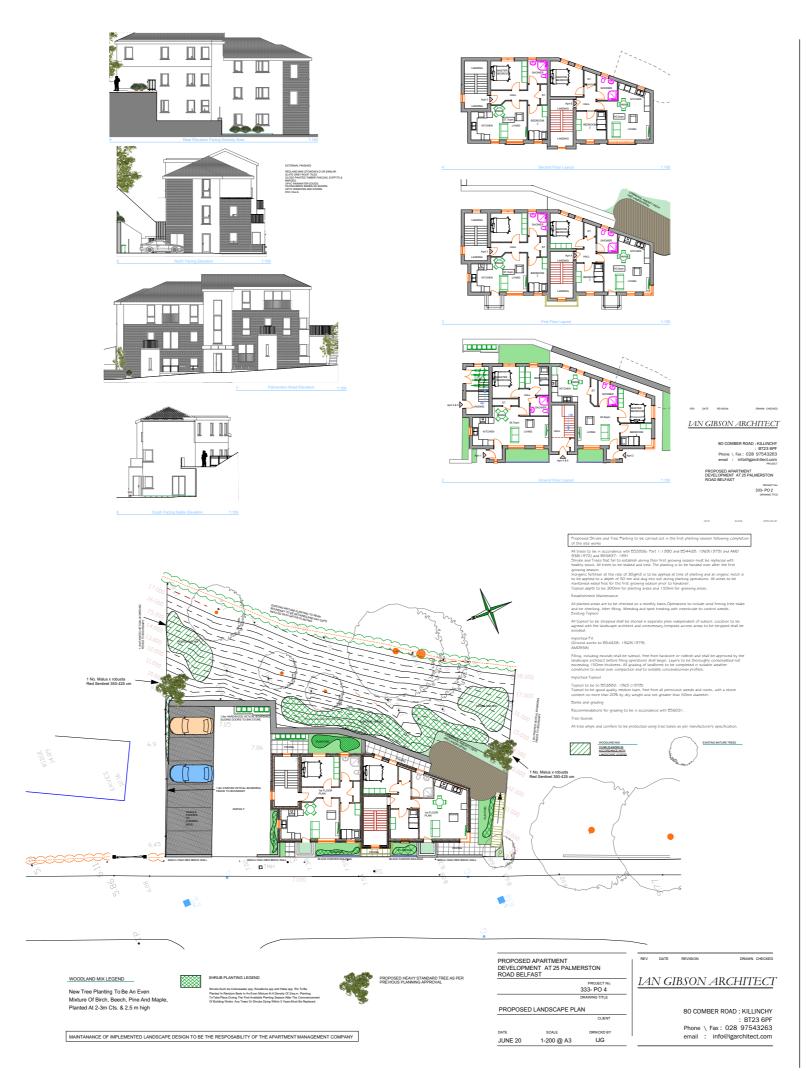

# The facts you need to know...

Apartment development site with full planning permission granted for 6 units

Design by Ian Gibson Architects

Planning approval LA04/2020/1798/F

Services have been brought to the site for connection including Main Sewer, Water, Telecoms and Electric

Each apartment benefits from having two bedrooms

Perfectly located to Belmont Village

Private parking for each apartment

The apartments range in size from 660 sqft to 715 sqft

Belfast City Centre is 3 miles from the site and The George Best City Airport is 2 miles away

A Schedule of accomadation and pricing is avaiable on request

EXPERIENCE | EXPERTISE | RESULTS