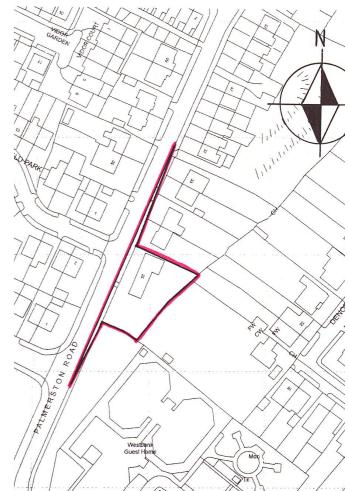

Belmont village, Connswater Shopping Complex, The George Best City Airport and links to Belfast City Centre are all on the doorstep."

Each apartment benefits from having two bedrooms

Perfectly located to Belmont Village

Private parking for each apartment

The apartments range in size from 660 sqft to 715 sqft

Belfast City Centre is 3 miles from the site and The George Best City Airport is 2 miles away