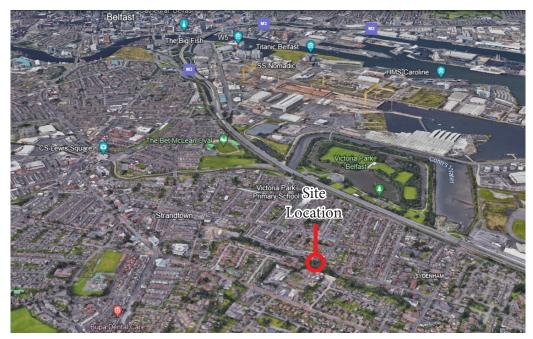

# RODGERS & BROWNE

Development Site At 25 Palmerston Road, East Belfast, BT4 1QB

offers around £169,950

Belmont village, Connswater Shopping Complex, The George Best City Airport and links to Belfast City Centre are all on the doorstep."

Each apartment benefits from having two bedrooms

Perfectly located to Belmont Village

Private parking for each apartment

The apartments range in size from 660 sqft to 715 sqft

Belfast City Centre is 3 miles from the site and The George Best City Airport is 2 miles away