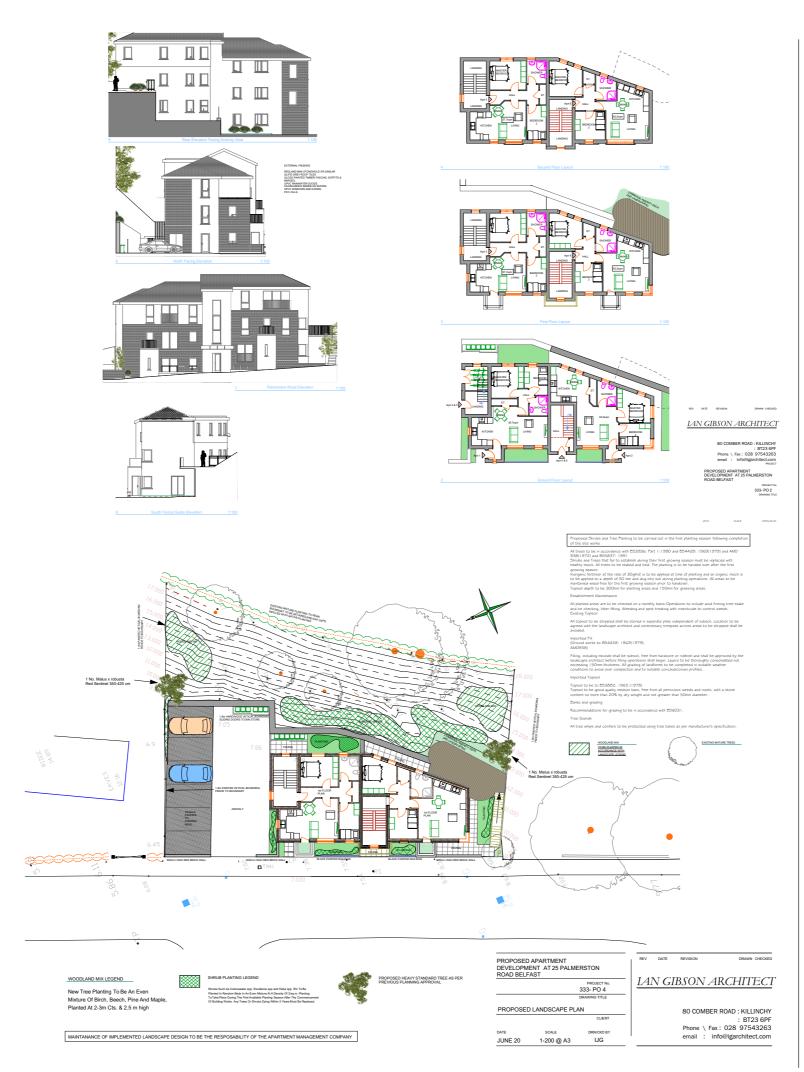

# \* Full planning permission granted for 6 Apartments \* All connections confirmed including Article 161 \* Ready to be built with no delay

## The facts you need to know...

Apartment development site with full planning permission granted for 6 units

Design by Ian Gibson Architects

Planning approval LA04/2020/1798/F

Services have been brought to the site for connection including Main Sewer, Water, Telecoms and Electric

Each apartment benefits from having two bedrooms

Perfectly located to Belmont Village

Private parking for each apartment

The apartments range in size from 660 sqft to 715 sqft

Belfast City Centre is 3 miles from the site and The George Best City Airport is 2 miles away