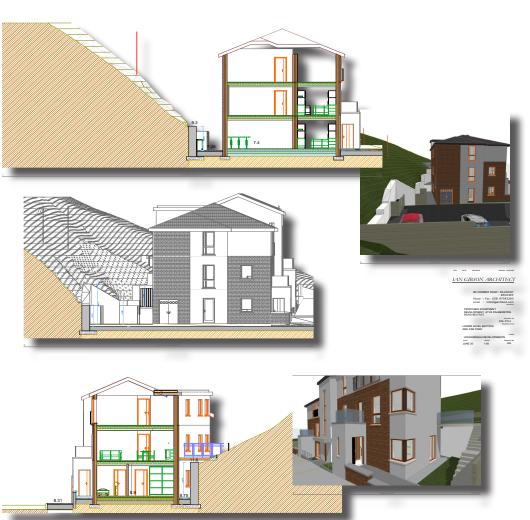

## The facts you need to know...

Apartment development site with full planning permission granted for 6 units

Design by Ian Gibson Architects

Planning approval LA04/2020/1798/F

Services have been brought to the site for connection including Main Sewer, Water, Telecoms and Electric

Each apartment benefits from having two bedrooms

Perfectly located to Belmont Village

Private parking for each apartment

The apartments range in size from 660 sqft to 715 sqft

Belfast City Centre is 3 miles from the site and The George Best City Airport is 2 miles away