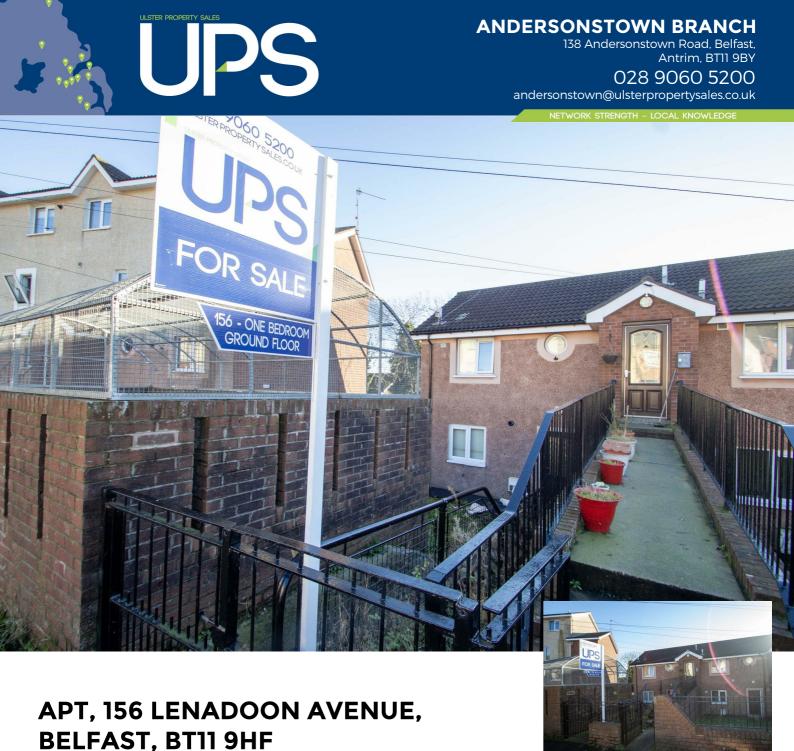

A rare opportunity to purchase this ground floor apartment with its own front door access and front and rear gardens, as well as having double gates to the rear providing vehicular access. The area is very sought after, and the property offers tremendous doorstep convenience, including accessibility to lots of schools, shops, and transport links, along with the Glider service on the Stewartstown Road, to name a few! One bedroom. Living room with access to rear garden. Separate fitted kitchen. Shower room. Gas heating. Upve double glazing. Chain free. Immediate possession. Ideally placed close to all of the abundance of amenities in Andersonstown, and we strongly recommend viewing early to avoid disappointment.

### APT, 156 LENADOON AVENUE, BELFAST, BT11 9HF

# **Key Features**

- · A rare opportunity to purchase this ground · One bedroom. floor apartment with its own front door access, front and rear gardens, and double gates providing vehicular access to the

- · Living room.
- · Shower room.
- · Chain free.
- · Easy to manage living space and the property enjoys tremendous doorstep convenience.
- · Separate fitted kitchen.
- · Gas heating / Upvc double glazing.
- · Close to lots of schools, shops and transport links along with the Glider service on the Stewartstown Road.
- · Viewing recommended!