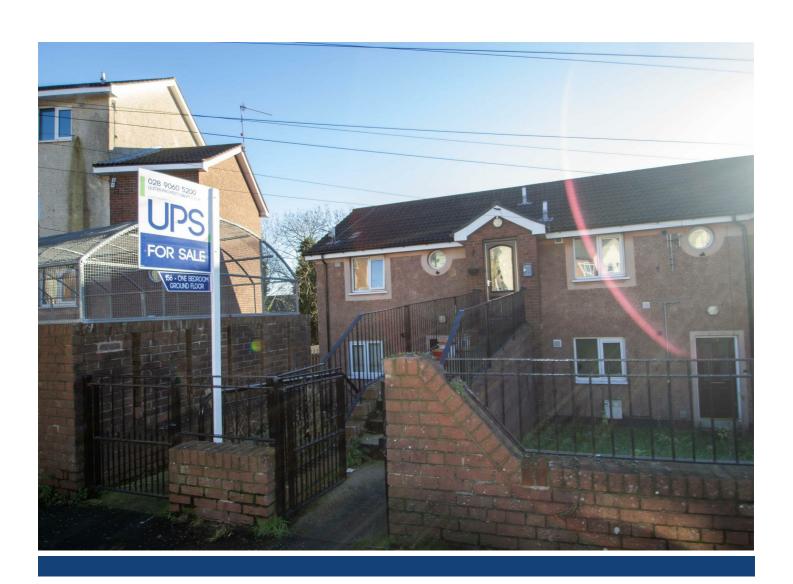

APT, 156 LENADOON AVENUE, BELFAST, BT11 A rare opportunity to purchase this ground floor apartment with its own front door access and front and rear gardens, as well as having double gates to the rear providing vehicular access. The area is very sought after, and the property offers tremendous doorstep convenience, including accessibility to lots of schools, shops, and transport links, along with the Glider service on the Stewartstown Road, to name a few! One bedroom. Living room with access to rear garden. Separate fitted kitchen. Shower room. Gas heating. Upve double glazing. Chain free. Immediate possession. Ideally placed close to all of the abundance of amenities in Andersonstown, and we strongly recommend viewing early to avoid disappointment.

## **OUTSIDE**

Front and rear gardens.

Questions you may have. Which mortgage would suit me best?

How much deposit will I need? What are my monthly repayments going to be?

To answer these and other mortgage related questions contact our mortgage advisor on 028 9060 5200.