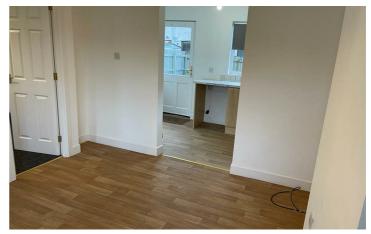

## ASKING PRICE £92,500

This recently renovated mid terraced property is located in a popular area of Donaghadee within walking distance to all local amenities.

The property comprises living room, double bedroom, bathroom and modern kitchen with space for informal dining and externally, there are areas in lawn to the front and the rear.

## **Key Features**

- Recently Modernised One Bedroom Terraced House
- Close To All Local Amenities
- Double Bedroom With Built In Storage And En-Suite Bathroom
- $\cdot$  Well Proportioned Living Room
- Modern Kitchen With Good Range Of Units And Space For Informal Dining
- $\cdot$  Gardens To Front And Rear
- Gas Fired Central Heating
- uPVC Double Glazed Windows
- Quiet Residential Location In A Popular Area Of Donaghadee