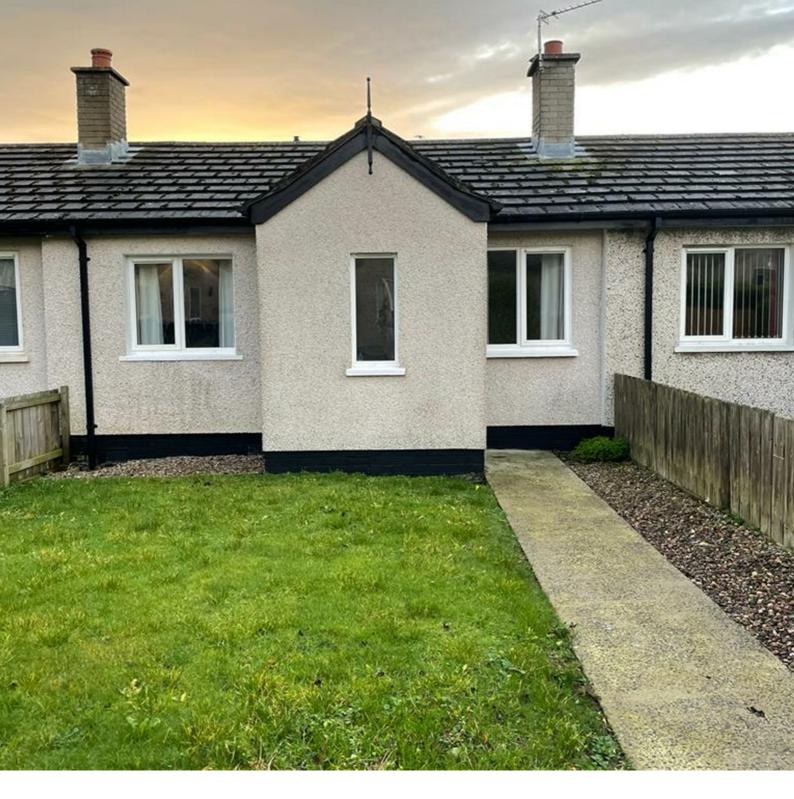

## **RENTALS - DONAGHADEE**

33 Parade, Donaghadee, BT21 OHE

028 9188 8000 donaghadee@ulsterpropertysales.co.uk

30 ASHFIELD DRIVE, DONAGHADEE, BT21 OAR

## ASKING PRICE £92,500

This recently renovated mid terraced property is located in a popular area of Donaghadee within walking distance to all local amenities.

The property comprises living room, double bedroom, bathroom and modern kitchen with space for informal dining and externally, there are areas in lawn to the front and the rear.

## **Key Features**

- Recently Modernised One Bedroom Terraced House
- Close To All Local Amenities
- Double Bedroom With Built In Storage And En-Suite Bathroom
- $\cdot$  Well Proportioned Living Room
- Modern Kitchen With Good Range Of Units And Space For Informal Dining
- $\cdot$  Gardens To Front And Rear
- Gas Fired Central Heating
- uPVC Double Glazed Windows
- Quiet Residential Location In A Popular Area Of Donaghadee