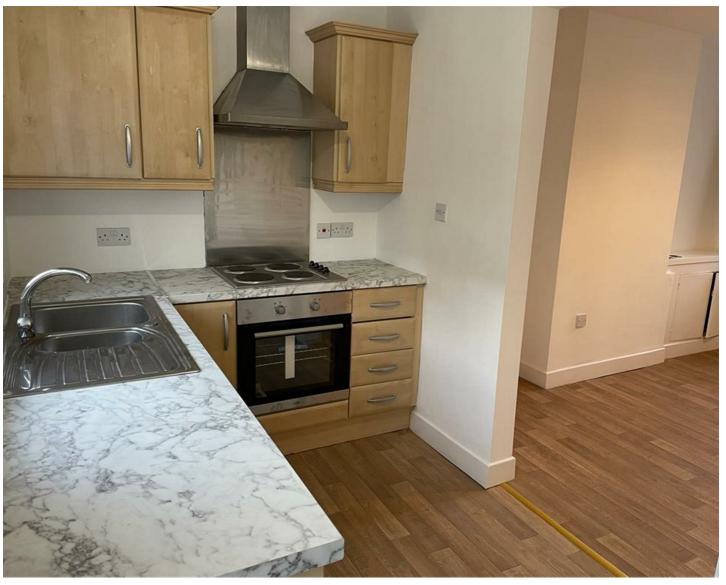

## ASKING PRICE £92,500

This recently renovated mid terraced property is located in a popular area of Donaghadee within walking distance to all local amenities.

The property comprises living room, double bedroom, bathroom and modern kitchen with space for informal dining and externally, there are areas in lawn to the front and the rear.

## **Key Features**

- Recently Modernised One Bedroom Terraced House
- Close To All Local Amenities
- Double Bedroom With Built In Storage And En-Suite Bathroom
- $\cdot$  Well Proportioned Living Room
- Modern Kitchen With Good Range Of Units And Space For Informal Dining
- $\cdot$  Gardens To Front And Rear
- Gas Fired Central Heating
- uPVC Double Glazed Windows
- Quiet Residential Location In A Popular Area Of Donaghadee