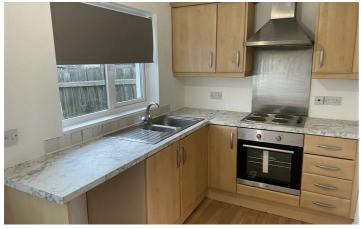

## ASKING PRICE £92,500

This recently renovated mid terraced property is located in a popular area of Donaghadee within walking distance to all local amenities.

The property comprises living room, double bedroom, bathroom and modern kitchen with space for informal dining and externally, there are areas in lawn to the front and the rear.

## **Key Features**

- Recently Modernised One Bedroom Terraced House
- Close To All Local Amenities
- Double Bedroom With Built In Storage And En-Suite Bathroom
- $\cdot$  Well Proportioned Living Room
- Modern Kitchen With Good Range Of Units And Space For Informal Dining
- $\cdot$  Gardens To Front And Rear
- Gas Fired Central Heating
- uPVC Double Glazed Windows
- Quiet Residential Location In A Popular Area Of Donaghadee