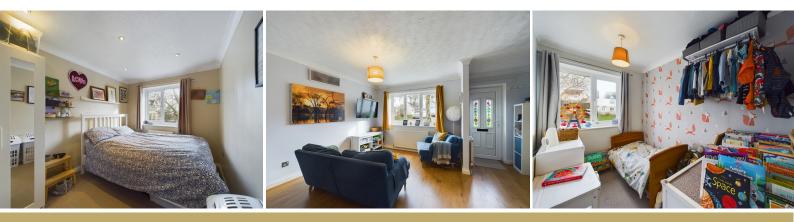

The ground floor begins with a spacious and welcoming living room, showcasing wood-effect flooring and neutral décor. The staircase serves as a central feature, leading to the first floor and adding to the room's character. From here, a doorway takes you to the kitchen/dining area. The kitchen is well-appointed with modern cabinetry, integrated appliances, and ample workspace for cooking and entertaining. Adjacent to the kitchen, the sunroom provides a bright, versatile space, suitable as a playroom, home office, or additional dining area. This room also offers direct access to the rear garden.

Upstairs, the property comprises three bedrooms. The primary bedroom is a generously sized double, offering plenty of storage potential. The second bedroom is another spacious double, while the third bedroom is perfect for use as a single room, nursery, or home office. Completing the first floor is a modern family bathroom, equipped with a bath, overhead shower, pedestal wash basin, and WC.