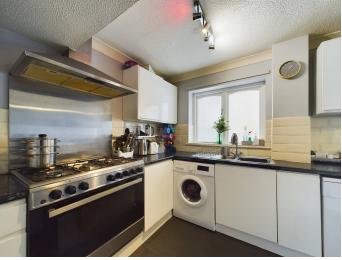

The ground floor begins with a spacious and welcoming living room, showcasing wood-effect flooring and neutral décor. The staircase serves as a central feature, leading to the first floor and adding to the room's character. From here, a doorway takes you to the kitchen/dining area. The kitchen is well-appointed with modern cabinetry, integrated appliances, and ample workspace for cooking and entertaining. Adjacent to the kitchen, the sunroom provides a bright, versatile space, suitable as a playroom, home office, or additional dining area. This room also offers direct access to the rear garden.