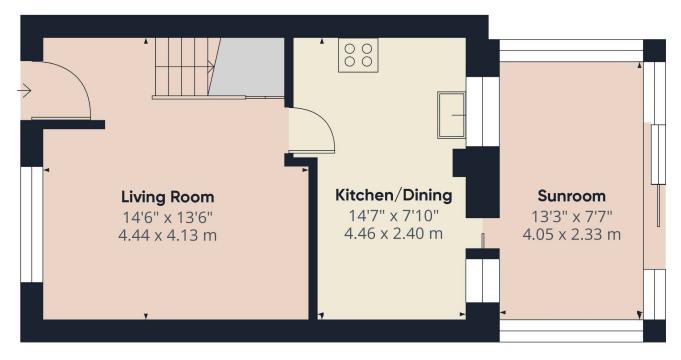

The ground floor begins with a spacious and welcoming living room, showcasing wood-effect flooring and neutral décor. The staircase serves as a central feature, leading to the first floor and adding to the room's character. From here, a doorway takes you to the kitchen/dining area. The kitchen is well-appointed with modern cabinetry, integrated appliances, and ample workspace for cooking and entertaining. Adjacent to the kitchen, the sunroom provides a bright, versatile space, suitable as a playroom, home office, or additional dining area. This room also offers direct access to the rear garden.

The outside space is thoughtfully designed for practicality and ease of maintenance. The rear garden is fully decked, providing a private area ideal for outdoor dining or relaxing during the warmer months. At the front, the property features a small lawned area and a driveway with off-road parking for two vehicles.

### Approximate total area<sup>(1)</sup>

704.93 ft<sup>2</sup> 65.49 m<sup>2</sup>

Floor 0