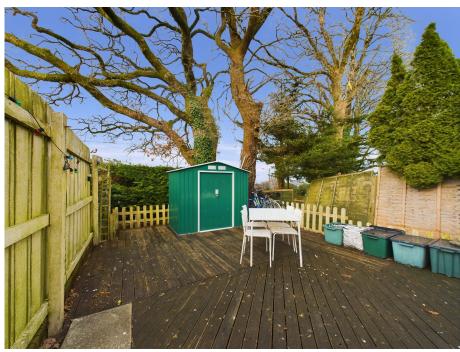

The outside space is thoughtfully designed for practicality and ease of maintenance. The rear garden is fully decked, providing a private area ideal for outdoor dining or relaxing during the warmer months. At the front, the property features a small lawned area and a driveway with off-road parking for two vehicles.