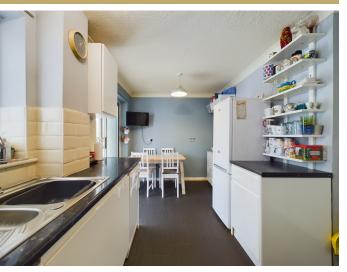

The ground floor begins with a spacious and welcoming living room, showcasing wood-effect flooring and neutral décor. The staircase serves as a central feature, leading to the first floor and adding to the room's character. From here, a doorway takes you to the kitchen/dining area. The kitchen is well-appointed with modern cabinetry, integrated appliances, and ample workspace for cooking and entertaining. Adjacent to the kitchen, the sunroom provides a bright, versatile space, suitable as a playroom, home office, or additional dining area. This room also offers direct access to the rear garden.