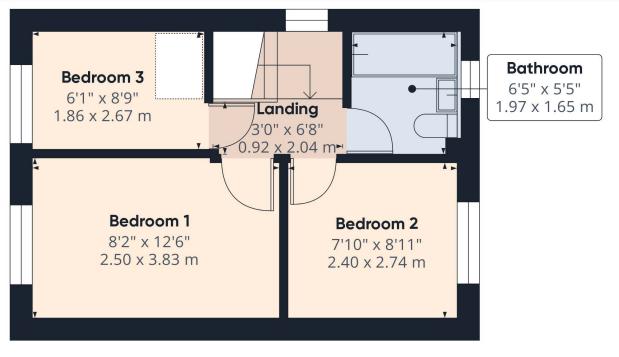

Upstairs, the property comprises three bedrooms. The primary bedroom is a generously sized double, offering plenty of storage potential. The second bedroom is another spacious double, while the third bedroom is perfect for use as a single room, nursery, or home office. Completing the first floor is a modern family bathroom, equipped with a bath, overhead shower, pedestal wash basin, and WC.

#### Floor 1