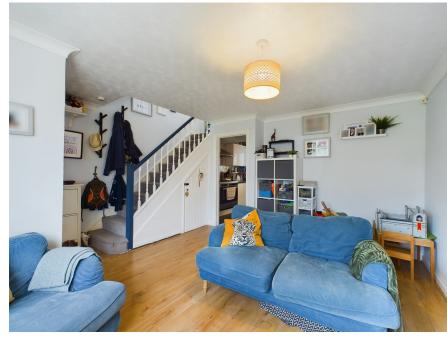

The ground floor begins with a spacious and welcoming living room, showcasing wood-effect flooring and neutral décor. The staircase serves as a central feature, leading to the first floor and adding to the room's character. From here, a doorway takes you to the kitchen/dining area. The kitchen is well-appointed with modern cabinetry, integrated appliances, and ample workspace for cooking and entertaining. Adjacent to the kitchen, the sunroom provides a bright, versatile space, suitable as a playroom, home office, or additional dining area. This room also offers direct access to the rear garden.