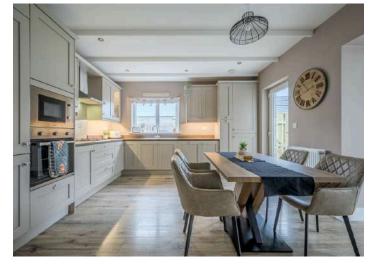

# excellent standard throughout. KEY FEATURES

- Outstanding Semi Detached Home in Popular Rivenwood Development
- Well Presented Throughout Leaving Little Left to Do But Move in and Enjoy
- Bright, Spacious and Flexible Accommodation
- Living Room with Cast Iron Wood Burning Stove
- Superb Modern Fitted Kitchen with Range of Integrated Appliances
- Sun Room with Feature Vaulted Ceiling and uPVC Double Glazed Sliding Patio Door to Rear Garden
- Utility Area
- Three Well Proportioned Bedrooms Including Main Bedroom with En Suite Shower Room
- Bathroom with Four Piece Suite to Include Bath and Separate Shower
- Additional Downstairs WC
- Phoenix Gas Heating / uPVC Double Glazed Windows
- Front Garden in Lawns / Tarmac Driveway with Parking
- Fully Enclosed Rear Garden with Lawns, Paved Patio

#### Ground Floor

- Reception Hall
- Downstairs WC
- Living Room 17'5" x 12'0"
- Superb Modern Fitted Kitchen 15' 9" x 13' 0"
- Utility Area
- Sun Room 12'4" x 11'4"