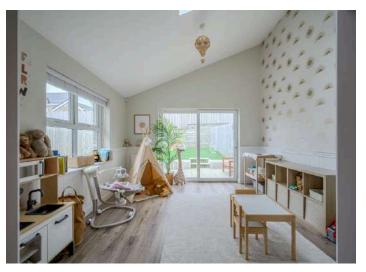

# excellent standard throughout. KEY FEATURES

- Outstanding Semi Detached Home in Popular Rivenwood Development
- Well Presented Throughout Leaving Little Left to Do But Move in and Enjoy
- Bright, Spacious and Flexible Accommodation
- Living Room with Cast Iron Wood Burning Stove
- Superb Modern Fitted Kitchen with Range of Integrated Appliances
- Sun Room with Feature Vaulted Ceiling and uPVC Double Glazed Sliding Patio Door to Rear Garden
- Utility Area
- Three Well Proportioned Bedrooms Including Main Bedroom with En Suite Shower Room
- Bathroom with Four Piece Suite to Include Bath and Separate Shower
- Additional Downstairs WC
- Phoenix Gas Heating / uPVC Double Glazed Windows
- Front Garden in Lawns / Tarmac Driveway with Parking
- Fully Enclosed Rear Garden with Lawns, Paved Patio

#### Ground Floor

- Reception Hall
- Downstairs WC
- Living Room 17'5" x 12'0"
- Superb Modern Fitted Kitchen 15' 9" x 13' 0"
- Utility Area
- Sun Room 12'4" x 11'4"