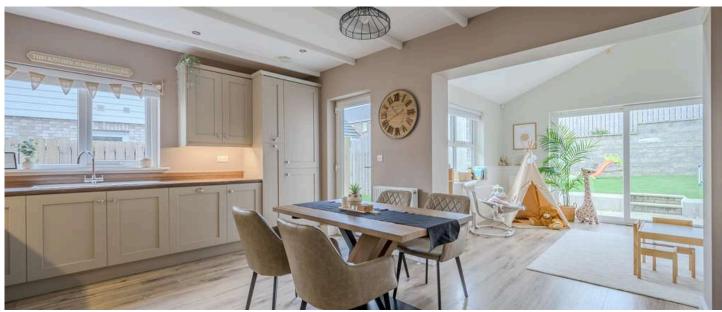

# excellent standard throughout. KEY FEATURES

- Outstanding Semi Detached Home in Popular Rivenwood Development
- Well Presented Throughout Leaving Little Left to Do But Move in and Enjoy
- Bright, Spacious and Flexible Accommodation
- Living Room with Cast Iron Wood Burning Stove
- Superb Modern Fitted Kitchen with Range of Integrated Appliances
- Sun Room with Feature Vaulted Ceiling and uPVC Double Glazed Sliding Patio Door to Rear Garden
- Utility Area
- Three Well Proportioned Bedrooms Including Main Bedroom with En Suite Shower Room
- Bathroom with Four Piece Suite to Include Bath and Separate Shower
- Additional Downstairs WC
- Phoenix Gas Heating / uPVC Double Glazed Windows
- Front Garden in Lawns / Tarmac Driveway with Parking
- Fully Enclosed Rear Garden with Lawns, Paved Patio

#### Ground Floor

- Reception Hall
- Downstairs WC
- Living Room 17'5" x 12'0"
- Superb Modern Fitted Kitchen 15' 9" x 13' 0"
- Utility Area
- Sun Room 12'4" x 11'4"