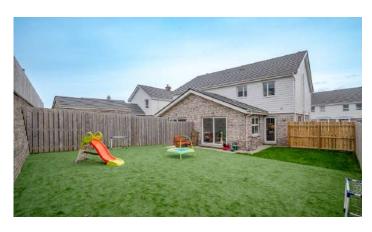

# excellent standard throughout. KEY FEATURES

- Outstanding Semi Detached Home in Popular Rivenwood Development
- Well Presented Throughout Leaving Little Left to Do But Move in and Enjoy
- Bright, Spacious and Flexible Accommodation
- Living Room with Cast Iron Wood Burning Stove
- Superb Modern Fitted Kitchen with Range of Integrated Appliances
- Sun Room with Feature Vaulted Ceiling and uPVC Double Glazed Sliding Patio Door to Rear Garden
- Utility Area
- Three Well Proportioned Bedrooms Including Main Bedroom with En Suite Shower Room
- Bathroom with Four Piece Suite to Include Bath and Separate Shower
- Additional Downstairs WC
- Phoenix Gas Heating / uPVC Double Glazed Windows
- Front Garden in Lawns / Tarmac Driveway with Parking
- Fully Enclosed Rear Garden with Lawns, Paved Patio

#### Outside

- Front Garden In Lawns, Tarmac Driveway With Parking,
- Fully Enclosed Rear Garden With Lawns And Patio Area, Westerly Aspect