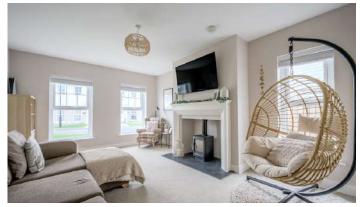

# excellent standard throughout. KEY FEATURES

- Outstanding Semi Detached Home in Popular Rivenwood Development
- Well Presented Throughout Leaving Little Left to Do But Move in and Enjoy
- Bright, Spacious and Flexible Accommodation
- Living Room with Cast Iron Wood Burning Stove
- Superb Modern Fitted Kitchen with Range of Integrated Appliances
- Sun Room with Feature Vaulted Ceiling and uPVC Double Glazed Sliding Patio Door to Rear Garden
- Utility Area
- Three Well Proportioned Bedrooms Including Main Bedroom with En Suite Shower Room
- Bathroom with Four Piece Suite to Include Bath and Separate Shower
- Additional Downstairs WC
- Phoenix Gas Heating / uPVC Double Glazed Windows
- Front Garden in Lawns / Tarmac Driveway with Parking
- Fully Enclosed Rear Garden with Lawns, Paved Patio

#### Ground Floor

- Reception Hall
- Downstairs WC
- Living Room 17'5" x 12'0"
- Superb Modern Fitted Kitchen 15' 9" x 13' 0"
- Utility Area
- Sun Room 12'4" x 11'4"