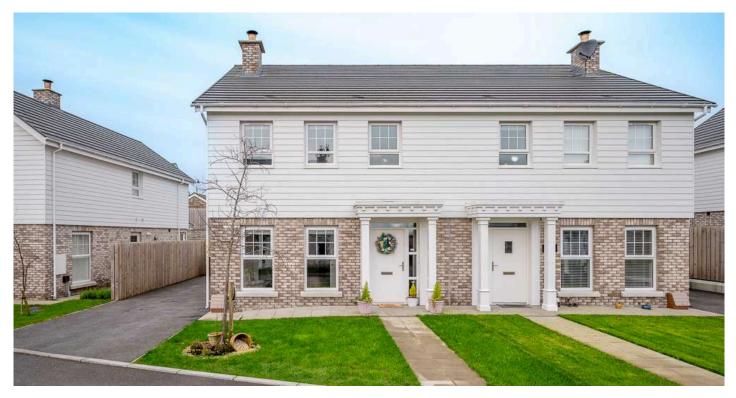

## 28 THIRD STREET

Rivenwood, Newtownards BT23 8AH

Offers Around £249,950

SEMI DETACHED | 3 ⊨ | 2 ≒ | 2 ⊟

Located in the extremely popular and highly sought after Rivenwood development in Newtownards, here is an ideal opportunity to purchase an outstanding modern recently constructed semi detached home finished to an

# excellent standard throughout. KEY FEATURES

- Outstanding Semi Detached Home in Popular Rivenwood Development
- Well Presented Throughout Leaving Little Left to Do But Move in and Enjoy
- Bright, Spacious and Flexible Accommodation
- Living Room with Cast Iron Wood Burning Stove
- Superb Modern Fitted Kitchen with Range of Integrated Appliances
- Sun Room with Feature Vaulted Ceiling and uPVC Double Glazed Sliding Patio Door to Rear Garden
- Utility Area
- Three Well Proportioned Bedrooms Including Main Bedroom with En Suite Shower Room
- Bathroom with Four Piece Suite to Include Bath and Separate Shower
- Additional Downstairs WC
- Phoenix Gas Heating / uPVC Double Glazed Windows
- Front Garden in Lawns / Tarmac Driveway with Parking
- Fully Enclosed Rear Garden with Lawns, Paved Patio

#### Outside

- Front Garden In Lawns, Tarmac Driveway With Parking,
- Fully Enclosed Rear Garden With Lawns And Patio Area, Westerly Aspect