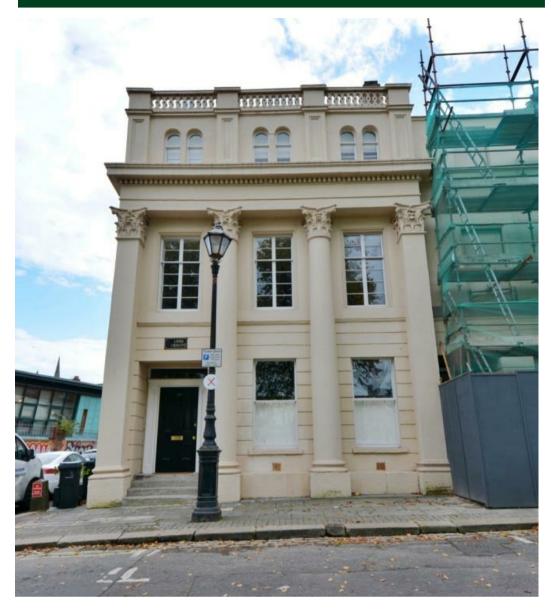

A Regency Masterpiece in Modern Living.

Dating back to 1846, Upper Crescent, which was perhaps the grandest terrace development ever undertaken in South Belfast, is an exclusive B1 listed refurbishment development on the edge of Belfast City Centre. The façade, which includes Corinthian style columns and regency style sash frames, has been restored to a true version of its original splendour.

The developer behind this carefully thought out project has brought it to life with the care and attention befitting such a rare opportunity. In addition, the interior design combines traditional mid 19th Century architecture and bespoke elegant contemporary design and furnishings, helping to create this perfect two bedroom home.