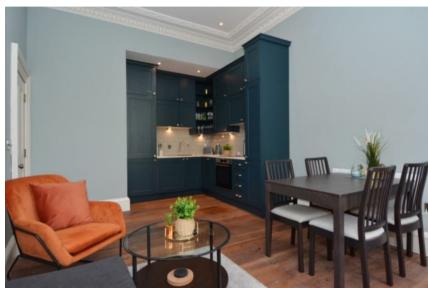

## Property Features

Many Exquisite Restored Original Features Throughout Both The Apartment & Common Areas

Stunning Kitchen With Range Of Integrated Appliances, Open To A Bright & Spacious Lounge With Dining Area Boasting Views Over The Park