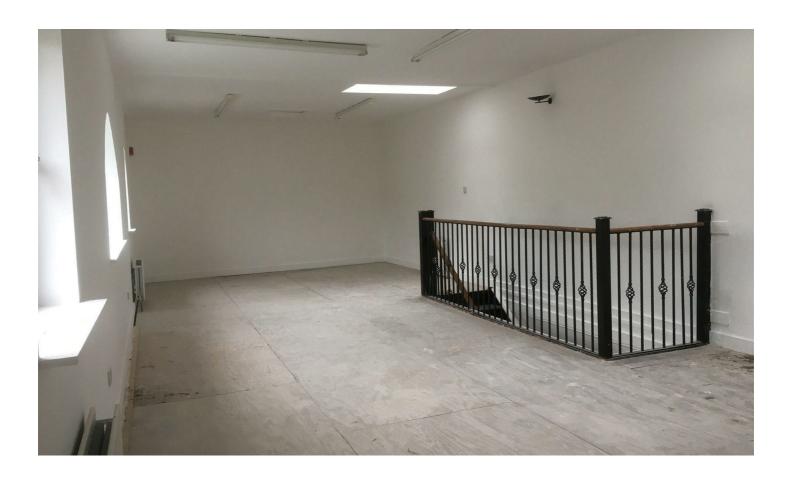

#### **Principal Unit**

Circa 2750 Sq Ft over two floors. Ground floor comprises front entrance off Church Street leading to main showroom. Further areas include additional front show room, rear exhibition room, side entrance off Frederick Place, rear store leading to enclosed courtyard. First floor comprises showroom, front work room, rear cutting room, fabric store, kitchen and store room.

## **Rear Commercial Unit**

Circa 1250 Sq Ft Ground floor comprises showroom, kitchen and two w/c. First floor comprises open plan showroom.