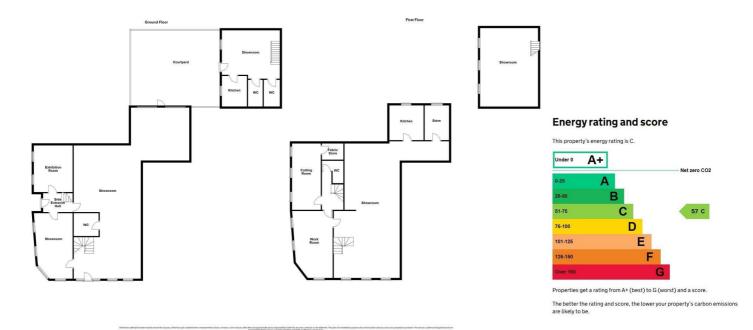

#### **Principal Unit**

Circa 2750 Sq Ft over two floors. Ground floor comprises front entrance off Church Street leading to main showroom. Further areas include additional front show room, rear exhibition room, side entrance off Frederick Place, rear store leading to enclosed courtyard. First floor comprises showroom, front work room, rear cutting room, fabric store, kitchen and store room.

## **Rear Commercial Unit**

Circa 1250 Sq Ft Ground floor comprises showroom, kitchen and two w/c. First floor comprises open plan showroom.

## **Rear Courtyard**

Enclosed courtyard.