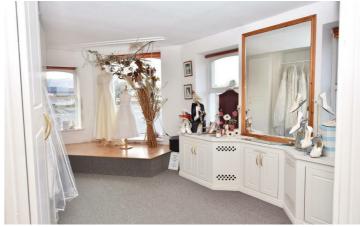

#### **Principal Unit**

Circa 2750 Sq Ft over two floors. Ground floor comprises front entrance off Church Street leading to main showroom. Further areas include additional front show room, rear exhibition room, side entrance off Frederick Place, rear store leading to enclosed courtyard. First floor comprises showroom, front work room, rear cutting room, fabric store, kitchen and store room.

## **Rear Commercial Unit**

Circa 1250 Sq Ft Ground floor comprises showroom, kitchen and two w/c. First floor comprises open plan showroom.