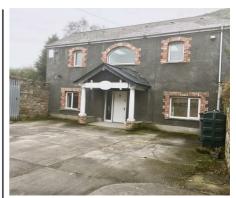

97 Church Street, Newtownards / 2 Frederick Place, Newtownards

Two commercial units totalling over 4000 sq ft in a prime town centre location.

The current buildings would be suitable for a variety of

The current buildings would be suitable for a variety of uses and may be ideal for investors or owner operators, subject to planning.

# **Key Features**

- Prime Location With Newtownards Town Centre
- Principal Retail Unit Circa 2750 Sq Ft Currently Used As A Bridal Boutique
- · Rear Unit Circa 1250 Sq Ft
- Enclosed Rear Courtyard With Private Parking
- Option To Purchase Separately Full Planning Permission For Four Townhouses To Rear