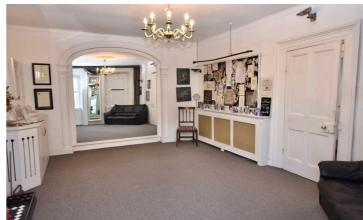

#### **Principal Unit**

Circa 2750 Sq Ft over two floors. Ground floor comprises front entrance off Church Street leading to main showroom. Further areas include additional front show room, rear exhibition room, side entrance off Frederick Place, rear store leading to enclosed courtyard. First floor comprises showroom, front work room, rear cutting room, fabric store, kitchen and store room.