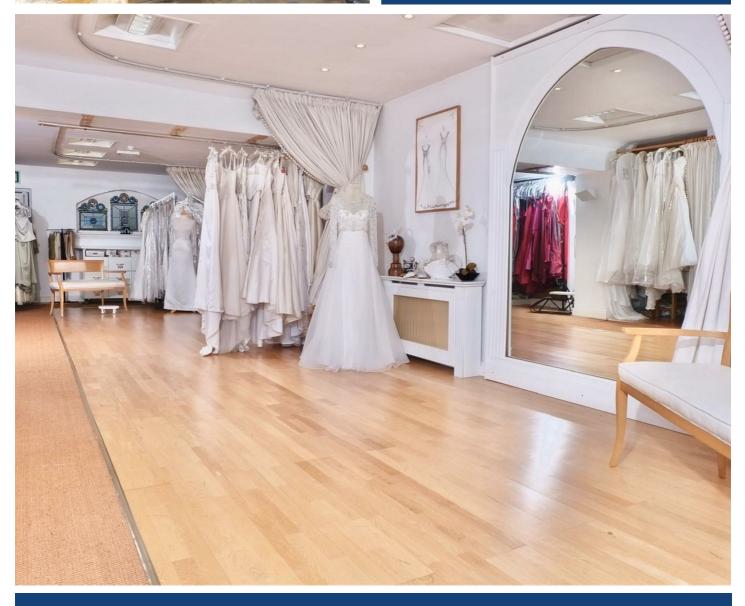

#### **Principal Unit**

Circa 2750 Sq Ft over two floors. Ground floor comprises front entrance off Church Street leading to main showroom. Further areas include additional front show room, rear exhibition room, side entrance off Frederick Place, rear store leading to enclosed courtyard. First floor comprises showroom, front work room, rear cutting room, fabric store, kitchen and store room.

## **Rear Commercial Unit**

Circa 1250 Sq Ft Ground floor comprises showroom, kitchen and two w/c. First floor comprises open plan showroom.