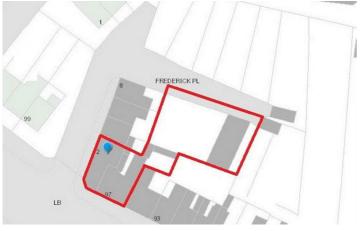

#### **NEWTOWNARDS BRANCH**

46 High Street, Newtownards, County Down, BT23 7HZ

028 91811444 newtownards@ulsterpropertysales.co.uk

2 FREDERICK PLACE / 97 CHURCH STREET, NEWTOWNARDS, BT23 4AW

OFFERS AROUND £350,000

97 Church Street, Newtownards / 2 Frederick Place, Newtownards

Two commercial units totalling over 4000 sq ft in a prime town centre location.

The current buildings would be suitable for a variety of

The current buildings would be suitable for a variety of uses and may be ideal for investors or owner operators, subject to planning.

Option to purchase separately - There is additional land to rear with full planning permission for four townhouses. Please contact our office for further details.

## Option To Purchase Separately -

Site With Full Planning Permission FPP for the erection of 4 town houses which sit perpendicular to Frederick Place.

Three of the proposed town houses will be three-storey in nature, with one dormer to each front elevation. One of the mid terrace dwellings will be two-storey in nature which helps create a varied ridgeline and visual aspect, breaking up the