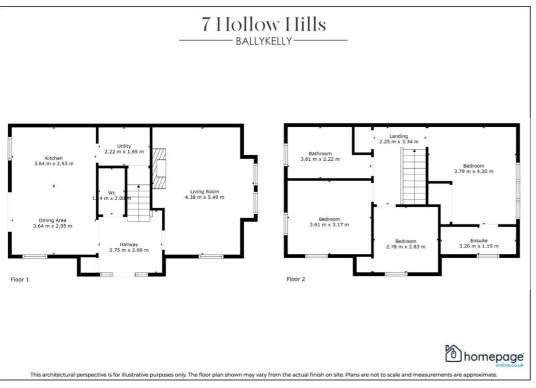

## 7 Hollow Hills Limavady, BT49 9FW

3

3

Homepage Estate Agents are delighted to offer this recent New Build Home in the sought after Hollow Hills development, Ballykelly.

This beautiful semi-detached 2 storey home offers private rear garden, tarmac driveway, paved patio area, and full designer finishes, all with spacious living accommodation, extending to circa 1,260 sq ft.

## Viewing

Please contact our Homepage Estate Agents Office on 028 7187 6261

if you wish to arrange a viewing appointment for this property orrequire further information.

- 3 BEDROOM FAMILY HOME
- CIRCA 1,260 SQ FT
- SEMI DETACHED CORNER SITE
- LARGE RECEPTION ROOM
- UTILITY ROOM
- 3 BATHROOMS
- DESIGNER FINISH INC QUARTZ
  WORKTOPS
- PRIVATE GARDENS
- OFF STREET PARKING
- SOUGHT AFTER DEVELOPMENT