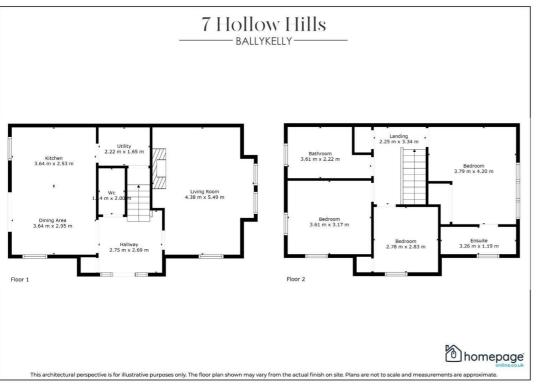

## 7 Hollow Hills Limavady, BT49 9FW

Homepage Estate Agents are delighted to offer this recent New Build Home in the sought after Hollow Hills development, Ballykelly.

This beautiful semi-detached 2 storey home offers private rear garden, tarmac driveway, paved patio area, and full designer finishes, all with spacious living accommodation, extending to circa 1,260 sq ft.

## Viewing

Please contact our Homepage NI Office on 08000465102 if you wish to arrange a viewing appointment for this property orrequire further information.

- 3 BEDROOM FAMILY HOME
- CIRCA 1,260 SQ FT
- SEMI DETACHED CORNER SITE
- LARGE RECEPTION ROOM
- **UTILITY ROOM**
- 3 BATHROOMS
- DESIGNER FINISH INC QUARTZ WORKTOPS
- **PRIVATE GARDENS**
- OFF STREET PARKING
- SOUGHT AFTER DEVELOPMENT