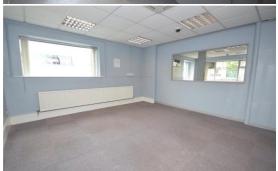

## Description

A well located two storey commercial unit extending to 133 sq m (1,431 sq ft) approximately, located on Letterkenny's main thoroughfare with adjacent occupiers including Dunnes Stores, McFadden's Pharmacy, Donegal Democrat, Station House Hotel, Tin Tai and FBD Insurance. There are on street carparking facilities at Dunnes Stores and Skittle Alley. The premises is currently laid out as offices with 3 No. cellular offices, wc and whb and kitchenette at ground floor level with additional accommodation at first floor. The premises benefits from partition walls, suspended ceilings and air conditioning units. The premises can be reconfigured internally (subject to landlord consent) to provide a more open plan layout if required. The building can also be split into two units i.e. Ground Floor 66 sq m (710 sq ft) and first floor 67 sq m (721 sq ft) approximately.