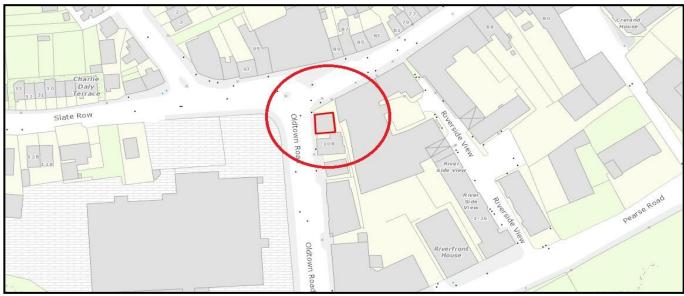

Approaching Letterkenny from the Derry / Sligo direction proceed through Station Roundabout taking second exit on to Port Road, passing An Grianán Theatre on the right. Pass P.A. Dorrian Solicitors on the right, continue straight through the traffic lights and proceed down Main Street passing the library on the left. The building is on the left after "Josie's Bar", at the end of Lower Main Street and on the corner of Old Town Road.

Latitude: 54.946475 Longitude: -7.740501 (copy into Google Maps for location / streetview)