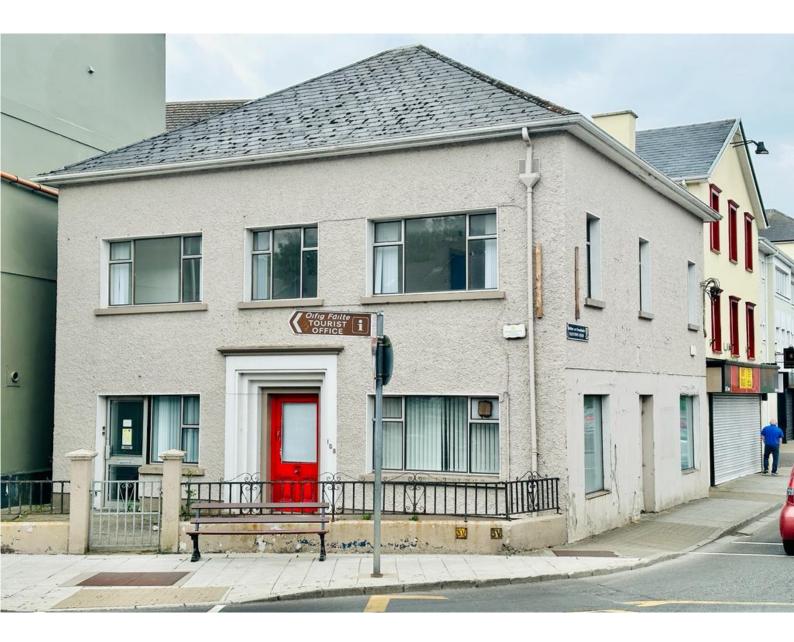

# To Let

Rent From: €22,500 per annum

108 Lower Main Street, Letterkenny, Co Donegal, F92 A8X7

## Description

A well located two storey commercial unit extending to 133 sq m (1,431 sq ft) approximately, located on Letterkenny's main thoroughfare with adjacent occupiers including Dunnes Stores, McFadden's Pharmacy, Donegal Democrat, Station House Hotel, Tin Tai and FBD Insurance. There are on street carparking facilities at Dunnes Stores and Skittle Alley. The premises is currently laid out as offices with 3 No. cellular offices, wc and whb and kitchenette at ground floor level with additional accommodation at first floor. The premises benefits from partition walls, suspended ceilings and air conditioning units. The premises can be reconfigured internally (subject to landlord consent) to provide a more open plan layout if required. The building can also be split into two units i.e. Ground Floor 66 sq m (710 sq ft) and first floor 67 sq m (721 sq ft) approximately.