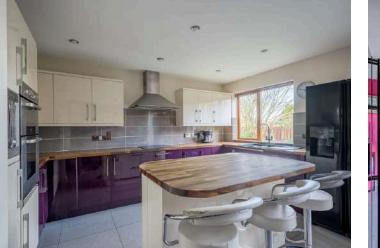

### Ground Floor

- Reception Porch
- Downstairs WC
- Living Room 15'0" x 13'9"
- Modern Fitted Kitchen Open Plan To Casual Dining/Family Area 19' 6" x 14' 0"