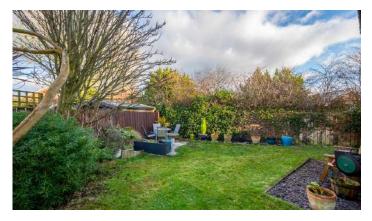

#### Outside

- Tarmac Driveway With Parking,
- Detached Garage 21' 2" x 10' 10"
- Fully Enclosed Rear and Side Garden in Lawns With Paved Patio