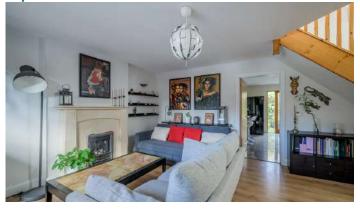

### Ground Floor

- Reception Porch
- Downstairs WC
- Living Room 15'0" x 13'9"
- Modern Fitted Kitchen Open Plan To Casual Dining/Family Area 19' 6" x 14' 0"