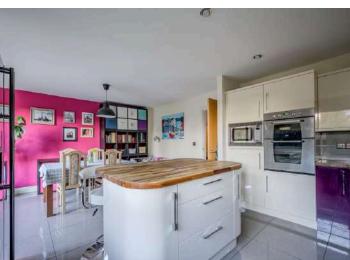

### Ground Floor

- Reception Porch
- Downstairs WC
- Living Room 15'0" x 13'9"
- Modern Fitted Kitchen Open Plan To Casual Dining/Family Area 19' 6" x 14' 0"