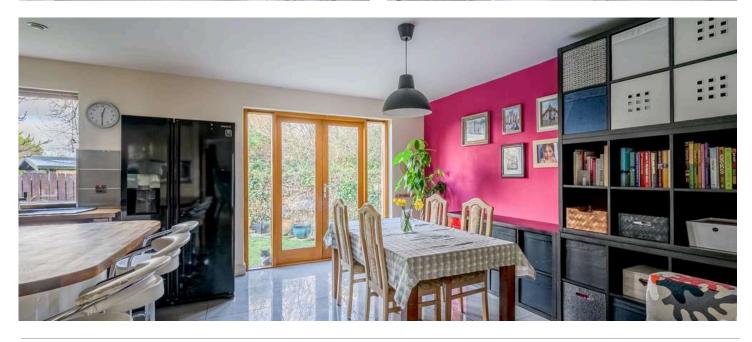

### Ground Floor

- Reception Porch
- Downstairs WC
- Living Room 15'0" x 13'9"
- Modern Fitted Kitchen Open Plan To Casual Dining/Family Area 19' 6" x 14' 0"