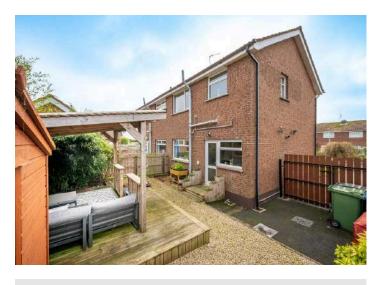

### KEY FEATURES

- Beautifully Maintained Semi Detached Family Home
- Exceptional Presentation Throughout
- Bright and Spacious Accommodation
- Lounge with Oak Flooring and Contemporary Wall Mounted Fireplace, Open to Dining Room with Oak Flooring
- Bespoke Fitted Kitchen with Integrated Oven and Hob
- Well Proportioned First Floor Bedrooms
- Modern White Bathroom Suite with Whirlpool Style Jacuzzi Bath and Electric Shower Unit
- Gas Fired Central Heating
- uPVC Double Glazing
- uPVC Soffits and Fascia Boards
- Low Maintenance Home with Tarmac Driveway and Ample Parking
- Mature Front Gardens and Enclosed Rear Gardens, Landscaped in Loose Pebbles and Covered Timber Decking, the Ideal Space to Enjoy Outdoor EntertaininG
- Convenient and Sought After Location

#### Outside

- Tarmac driveway with ample parking for numerous vehicles
- Mature front gardens laid in lawn, mature shrubs, mature planting
- Enclosed to rear with landscaped rear garden laid in loose pebbles
- Extensive timber decking and open sheltered gazebo with patio heater