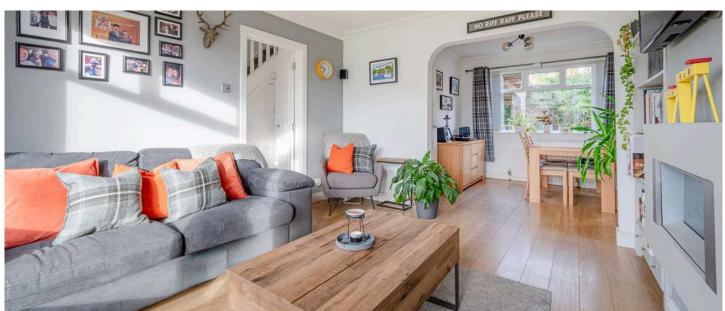

### KEY FEATURES

- Beautifully Maintained Semi Detached Family Home
- Exceptional Presentation Throughout
- Bright and Spacious Accommodation
- Lounge with Oak Flooring and Contemporary Wall Mounted Fireplace, Open to Dining Room with Oak Flooring
- Bespoke Fitted Kitchen with Integrated Oven and Hob
- Well Proportioned First Floor Bedrooms
- Modern White Bathroom Suite with Whirlpool Style Jacuzzi Bath and Electric Shower Unit
- Gas Fired Central Heating
- uPVC Double Glazing
- uPVC Soffits and Fascia Boards
- Low Maintenance Home with Tarmac Driveway and Ample Parking
- Mature Front Gardens and Enclosed Rear Gardens, Landscaped in Loose Pebbles and Covered Timber Decking, the Ideal Space to Enjoy Outdoor EntertaininG
- Convenient and Sought After Location

#### Ground Floor

- Covered Entrance Porch
- Reception Hall
- Lounge 12'8" x 11'10"
- Dining Area 8'11" x 8'8"
- Kitchen 11'2" x 8'11"