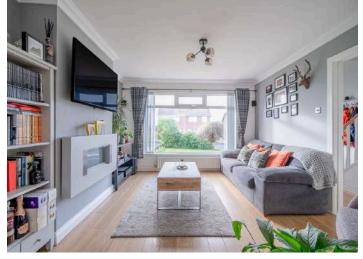

### KEY FEATURES

- Beautifully Maintained Semi Detached Family Home
- Exceptional Presentation Throughout
- Bright and Spacious Accommodation
- Lounge with Oak Flooring and Contemporary Wall Mounted Fireplace, Open to Dining Room with Oak Flooring
- Bespoke Fitted Kitchen with Integrated Oven and Hob
- Well Proportioned First Floor Bedrooms
- Modern White Bathroom Suite with Whirlpool Style Jacuzzi Bath and Electric Shower Unit
- Gas Fired Central Heating
- uPVC Double Glazing
- uPVC Soffits and Fascia Boards
- Low Maintenance Home with Tarmac Driveway and Ample Parking
- Mature Front Gardens and Enclosed Rear Gardens, Landscaped in Loose Pebbles and Covered Timber Decking, the Ideal Space to Enjoy Outdoor EntertaininG
- Convenient and Sought After Location

#### Ground Floor

- Covered Entrance Porch
- Reception Hall
- Lounge 12'8" x 11'10"
- Dining Area 8'11" x 8'8"
- Kitchen 11'2" x 8'11"