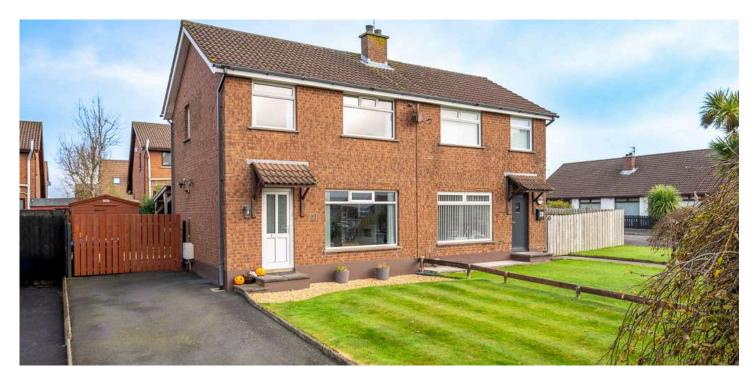

# 19 SINCLAIR DELL

Bangor, BT19 1ED

Offers around £185,000

# SEMI-DETACHED | 3 ⊨ | 1 ≒ | 1 ⊟

This is a superb example of a three bedroom semi detached property, exceptionally well maintained and beautifully presented throughout. With little to do but simply move in we feel this property will create strong demand on today's market.

### KEY FEATURES

- Beautifully Maintained Semi Detached Family Home
- Exceptional Presentation Throughout
- Bright and Spacious Accommodation
- Lounge with Oak Flooring and Contemporary Wall Mounted Fireplace, Open to Dining Room with Oak Flooring
- Bespoke Fitted Kitchen with Integrated Oven and Hob
- Well Proportioned First Floor Bedrooms
- Modern White Bathroom Suite with Whirlpool Style Jacuzzi Bath and Electric Shower Unit
- Gas Fired Central Heating
- uPVC Double Glazing
- uPVC Soffits and Fascia Boards
- Low Maintenance Home with Tarmac Driveway and Ample Parking
- Mature Front Gardens and Enclosed Rear Gardens, Landscaped in Loose Pebbles and Covered Timber Decking, the Ideal Space to Enjoy Outdoor EntertaininG
- Convenient and Sought After Location

#### Outside

- Tarmac driveway with ample parking for numerous vehicles
- Mature front gardens laid in lawn, mature shrubs, mature planting
- Enclosed to rear with landscaped rear garden laid in loose pebbles
- Extensive timber decking and open sheltered gazebo with patio heater