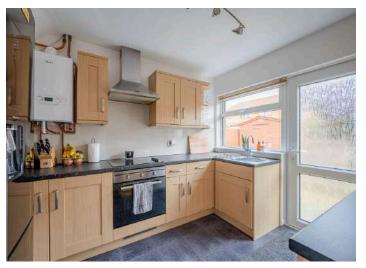

### KEY FEATURES

- Beautifully Maintained Semi Detached Family Home
- Exceptional Presentation Throughout
- Bright and Spacious Accommodation
- Lounge with Oak Flooring and Contemporary Wall Mounted Fireplace, Open to Dining Room with Oak Flooring
- Bespoke Fitted Kitchen with Integrated Oven and Hob
- Well Proportioned First Floor Bedrooms
- Modern White Bathroom Suite with Whirlpool Style Jacuzzi Bath and Electric Shower Unit
- Gas Fired Central Heating
- uPVC Double Glazing
- uPVC Soffits and Fascia Boards
- Low Maintenance Home with Tarmac Driveway and Ample Parking
- Mature Front Gardens and Enclosed Rear Gardens, Landscaped in Loose Pebbles and Covered Timber Decking, the Ideal Space to Enjoy Outdoor EntertaininG
- Convenient and Sought After Location

#### Ground Floor

- Covered Entrance Porch
- Reception Hall
- Lounge 12'8" x 11'10"
- Dining Area 8'11" x 8'8"
- Kitchen 11'2" x 8'11"