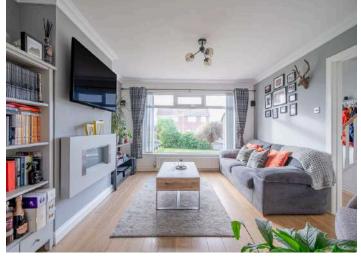

## SEMI-DETACHED | 3 ⊨ | 1 ≒ | 1 ⊟

This is a superb example of a three bedroom semi detached property, exceptionally well maintained and beautifully presented throughout. With little to do but simply move in we feel this property will create strong demand on today's market.

### KEY FEATURES

- Beautifully Maintained Semi Detached Family Home
- Exceptional Presentation Throughout
- Bright and Spacious Accommodation
- Lounge with Oak Flooring and Contemporary Wall Mounted Fireplace, Open to Dining Room with Oak Flooring
- Bespoke Fitted Kitchen with Integrated Oven and Hob
- Well Proportioned First Floor Bedrooms
- Modern White Bathroom Suite with Whirlpool Style Jacuzzi Bath and Electric Shower Unit
- Gas Fired Central Heating
- uPVC Double Glazing
- uPVC Soffits and Fascia Boards
- Low Maintenance Home with Tarmac Driveway and Ample Parking
- Mature Front Gardens and Enclosed Rear Gardens, Landscaped in Loose Pebbles and Covered Timber Decking, the Ideal Space to Enjoy Outdoor EntertaininG
- Convenient and Sought After Location

### Ground Floor

- Covered Entrance Porch
- Reception Hall
- Lounge 12'8" x 11'10"
- Dining Area 8'11" x 8'8"
- Kitchen 11'2" x 8'11"