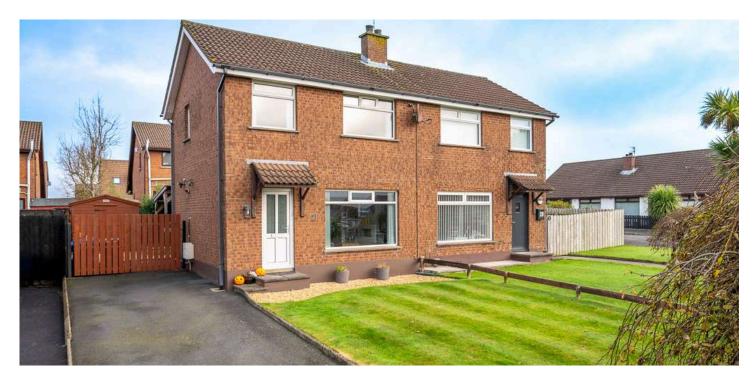

## 19 SINCLAIR DELL

Bangor, BT19 1ED

Offers around £185,000

## SEMI-DETACHED | 3 ⊨ | 1 ≒ | 1 ⊟

This is a superb example of a three bedroom semi detached property, exceptionally well maintained and beautifully presented throughout. With little to do but simply move in we feel this property will create strong demand on today's market.

### KEY FEATURES

- Beautifully Maintained Semi Detached Family Home
- Exceptional Presentation Throughout
- Bright and Spacious Accommodation
- Lounge with Oak Flooring and Contemporary Wall Mounted Fireplace, Open to Dining Room with Oak Flooring
- Bespoke Fitted Kitchen with Integrated Oven and Hob
- Well Proportioned First Floor Bedrooms
- Modern White Bathroom Suite with Whirlpool Style Jacuzzi Bath and Electric Shower Unit
- Gas Fired Central Heating
- uPVC Double Glazing
- uPVC Soffits and Fascia Boards
- Low Maintenance Home with Tarmac Driveway and Ample Parking
- Mature Front Gardens and Enclosed Rear Gardens, Landscaped in Loose Pebbles and Covered Timber Decking, the Ideal Space to Enjoy Outdoor EntertaininG
- Convenient and Sought After Location