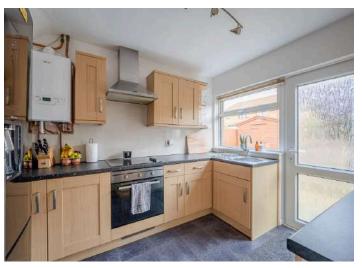

### KEY FEATURES

- Beautifully Maintained Semi Detached Family Home
- Exceptional Presentation Throughout
- Bright and Spacious Accommodation
- Lounge with Oak Flooring and Contemporary Wall Mounted Fireplace, Open to Dining Room with Oak Flooring
- Bespoke Fitted Kitchen with Integrated Oven and Hob
- Well Proportioned First Floor Bedrooms
- Modern White Bathroom Suite with Whirlpool Style Jacuzzi Bath and Electric Shower Unit
- Gas Fired Central Heating
- uPVC Double Glazing
- uPVC Soffits and Fascia Boards
- Low Maintenance Home with Tarmac Driveway and Ample Parking
- Mature Front Gardens and Enclosed Rear Gardens, Landscaped in Loose Pebbles and Covered Timber Decking, the Ideal Space to Enjoy Outdoor EntertaininG
- Convenient and Sought After Location

### Ground Floor

- Covered Entrance Porch
- Reception Hall
- Lounge 12'8" x 11'10"
- Dining Area 8'11" x 8'8"
- Kitchen 11'2" x 8'11"