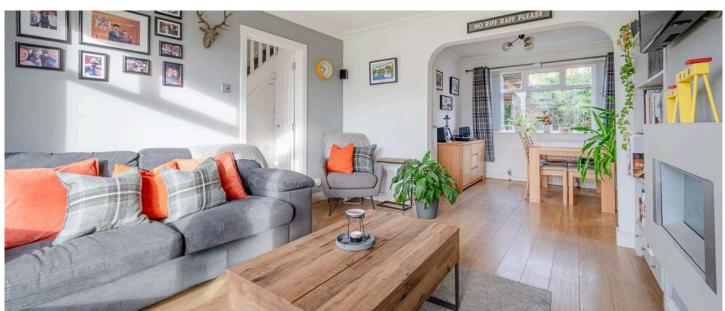

## SEMI-DETACHED | 3 ⊨ | 1 ≒ | 1 ⊟

This is a superb example of a three bedroom semi detached property, exceptionally well maintained and beautifully presented throughout. With little to do but simply move in we feel this property will create strong demand on today's market.

### KEY FEATURES

- Beautifully Maintained Semi Detached Family Home
- Exceptional Presentation Throughout
- Bright and Spacious Accommodation
- Lounge with Oak Flooring and Contemporary Wall Mounted Fireplace, Open to Dining Room with Oak Flooring
- Bespoke Fitted Kitchen with Integrated Oven and Hob
- Well Proportioned First Floor Bedrooms
- Modern White Bathroom Suite with Whirlpool Style Jacuzzi Bath and Electric Shower Unit
- Gas Fired Central Heating
- uPVC Double Glazing
- uPVC Soffits and Fascia Boards
- Low Maintenance Home with Tarmac Driveway and Ample Parking
- Mature Front Gardens and Enclosed Rear Gardens, Landscaped in Loose Pebbles and Covered Timber Decking, the Ideal Space to Enjoy Outdoor EntertaininG
- Convenient and Sought After Location

### Ground Floor

- Covered Entrance Porch
- Reception Hall
- Lounge 12'8" x 11'10"
- Dining Area 8'11" x 8'8"
- Kitchen 11'2" x 8'11"