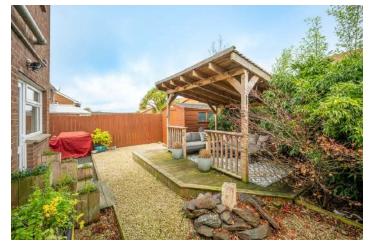

#### Outside

- Tarmac driveway with ample parking for numerous vehicles
- Mature front gardens laid in lawn, mature shrubs, mature planting
- Enclosed to rear with landscaped rear garden laid in loose pebbles
- Extensive timber decking and open sheltered gazebo with patio heater