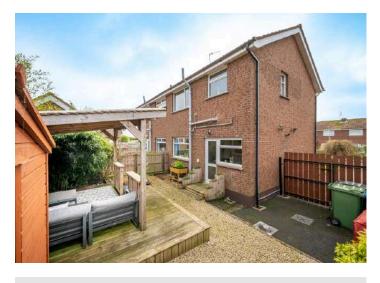

### KEY FEATURES

- Beautifully Maintained Semi Detached Family Home
- Exceptional Presentation Throughout
- Bright and Spacious Accommodation
- Lounge with Oak Flooring and Contemporary Wall Mounted Fireplace, Open to Dining Room with Oak Flooring
- Bespoke Fitted Kitchen with Integrated Oven and Hob
- Well Proportioned First Floor Bedrooms
- Modern White Bathroom Suite with Whirlpool Style Jacuzzi Bath and Electric Shower Unit
- Gas Fired Central Heating
- uPVC Double Glazing
- uPVC Soffits and Fascia Boards
- Low Maintenance Home with Tarmac Driveway and Ample Parking
- Mature Front Gardens and Enclosed Rear Gardens, Landscaped in Loose Pebbles and Covered Timber Decking, the Ideal Space to Enjoy Outdoor EntertaininG
- Convenient and Sought After Location

#### Outside

- Tarmac driveway with ample parking for numerous vehicles
- Mature front gardens laid in lawn, mature shrubs, mature planting
- Enclosed to rear with landscaped rear garden laid in loose pebbles
- Extensive timber decking and open sheltered gazebo with patio heater