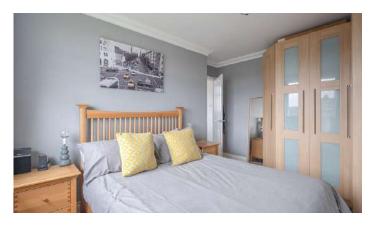

### First Floor

- Landing
- Bedroom One 12'3" x 10'9"
- Bedroom Two 10'9" x 9'0"
- Bedroom Three 9'2" x 8'6"
- Bathroom
- Roofspace