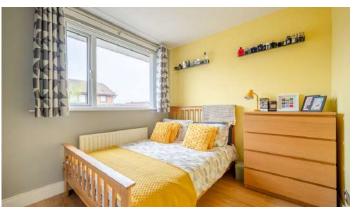

### First Floor

- Landing
- Bedroom One 12'3" x 10'9"
- Bedroom Two 10'9" x 9'0"
- Bedroom Three 9'2" x 8'6"
- Bathroom
- Roofspace