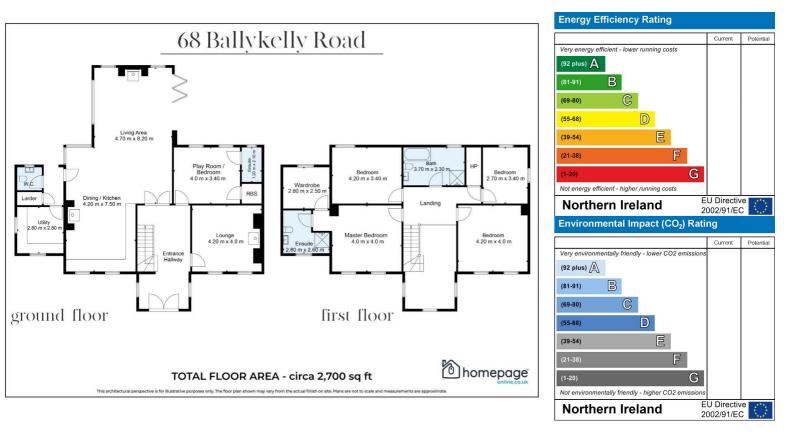

## 68 Ballykelly Road Limavady, BT49 9DS

Homepage Estate Agents are delighted to offer For Sale this prestigious modern new home situated on the Ballykelly Road, just 1.5 miles from Limavady.

Extending to circa 2,700 sq ft, this luxurious Five bedroom detached residence boasts spacious open plan living accommodation and a downstairs en-suite bedroom.

Externally the property benefits from a spacious plot, stoned driveway, detached garage, large front & rear gardens laid out in lawn all enclosed with hedging and perimeter fencing.

This 5 bedroom, 2 reception, 4 bathroom home offers a full designer turnkey package with some exceptional internal features and quality of finish.

homepage

- 2700 SQ FT
- STUNNING INTERNAL FINISHES
- 2 LARGE RECEPTION ROOMS
- OPEN PLAN KITCHEN / DINING / LIVING
- DETACHED GARAGE
- LARGE PRIVATE SITE WITH GATED
- CONVENIENT LOCATION

These particulars, whilst believed to be accurate are set out as a general outline only for guidance and do not constitute any part of an offer or contract. Intending purchasers should not rely on them as statements of representation of fact, but must satisfy themselves by inspection or otherwise as to their accuracy. No person in this firms employment has the authority to make or give any representation or warranty in respect of the property.