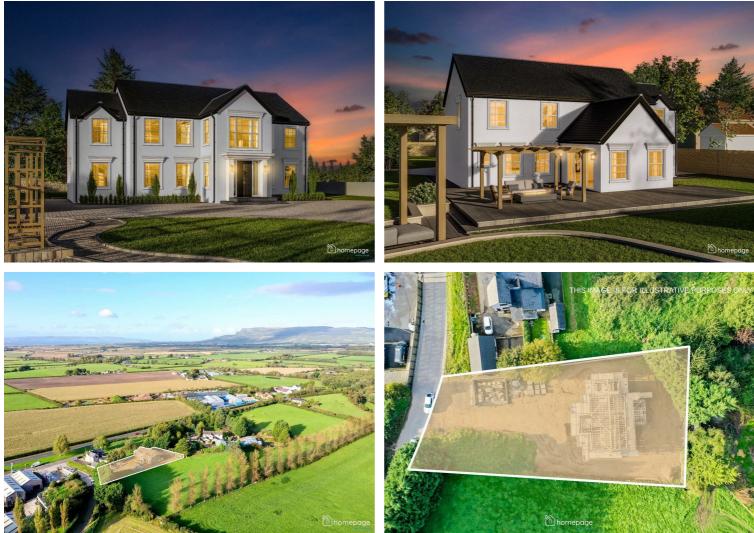

## 68 Ballykelly Road Limavady, BT49 9DS

Homepage Estate Agents are delighted to offer For Sale this prestigious modern new home situated on the Ballykelly Road, just 1.5 miles from Limavady.

Extending to circa 2,700 sq ft, this luxurious Five bedroom detached residence boasts spacious open plan living accommodation and a downstairs en-suite bedroom.

Externally the property benefits from a spacious plot, stoned driveway, detached garage, large front & rear gardens laid out in lawn all enclosed with hedging and perimeter fencing.

This 5 bedroom, 2 reception, 4 bathroom home offers a full designer turnkey package with some exceptional internal features and quality of finish.

Homes of this quality and standard rarely come onto the open market, and is Ideally situated on the Main A2 road between Derry / Londonderry and Coleraine.