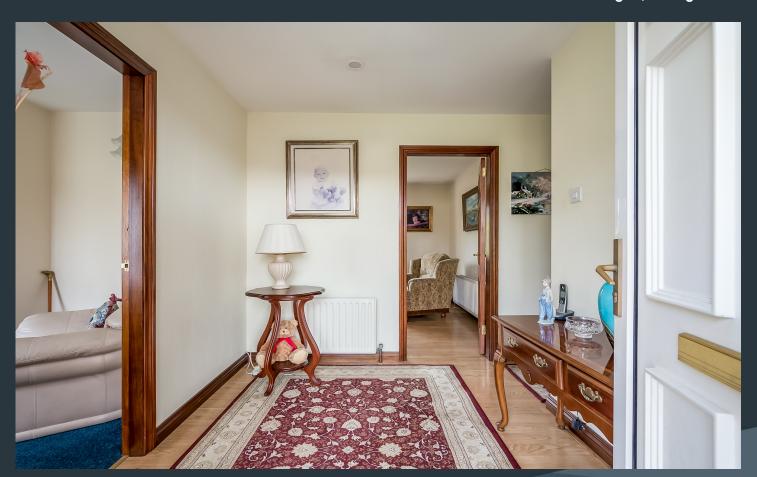

### Features:-

- A very elegant detached bungalow with garage and utility room
- Three spacious bedrooms, master bedroom with an ensuite including a WC and Wash hand basin
- Bright entrance hallway with a PVC front door and double glazed side lights
- Lounge with feature bow window and an elegant marble fireplace, open plan to...
- Dining room with connecting door to the kitchen
- Separate family room to the rear with an elegant marble fireplace and patio doors to the rear garden. Connecting door the the kitchen
- Beautifully fitted white kitchen with ample high and low level units with a corner cooking area including a built in oven and inset hob with extractor fan above, space for a fridge/freezer, fitted kitchen table and additional units including a glazed display cabinet
- Garage to the side with a up and over garage doors, separate service door and a separate Utility to the rear
- PVC double glazed windows
- Oil fired central heating
- Gravel driveway to the front and side
- Neat and meticulous gardens to the front and rear with conifer hedging and spacious patio area