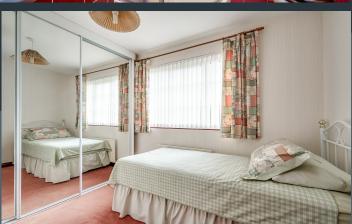

### Features:-

- A very elegant detached bungalow with garage and utility room
- Three spacious bedrooms, master bedroom with an ensuite including a WC and Wash hand basin
- Bright entrance hallway with a PVC front door and double glazed side lights
- Lounge with feature bow window and an elegant marble fireplace, open plan to...
- Dining room with connecting door to the kitchen
- Separate family room to the rear with an elegant marble fireplace and patio doors to the rear garden. Connecting door the the kitchen
- Beautifully fitted white kitchen with ample high and low level units with a corner cooking area including a built in oven and inset hob with extractor fan above, space for a fridge/freezer, fitted kitchen table and additional units including a glazed display cabinet
- Garage to the side with a up and over garage doors, separate service door and a separate Utility to the rear
- PVC double glazed windows
- Oil fired central heating
- Gravel driveway to the front and side
- Neat and meticulous gardens to the front and rear with conifer hedging and spacious patio area