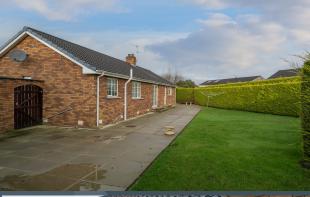

#### **Description**

This very elegant detached bungalow enjoys a prime end of cul-de-sac position, nestling within a much admired development of exclusive homes, positioned on the edge of Waringstown's pretty and historic cricketing village, famous for its Cricket Lawns, its fine Jacobean Mansion House and its highly respected primary school.

### Features:-

- A very elegant detached bungalow with garage and utility room
- Three spacious bedrooms, master bedroom with an ensuite including a WC and Wash hand basin
- Bright entrance hallway with a PVC front door and double glazed side lights
- Lounge with feature bow window and an elegant marble fireplace, open plan to...
- Dining room with connecting door to the kitchen
- Separate family room to the rear with an elegant marble fireplace and patio doors to the rear garden. Connecting door the the kitchen
- Beautifully fitted white kitchen with ample high and low level units with a corner cooking area including a built in oven and inset hob with extractor fan above, space for a fridge/freezer, fitted kitchen table and additional units including a glazed display cabinet
- Garage to the side with a up and over garage doors, separate service door and a separate Utility to the rear
- PVC double glazed windows
- Oil fired central heating
- Gravel driveway to the front and side
- Neat and meticulous gardens to the front and rear with conifer hedging and spacious patio area