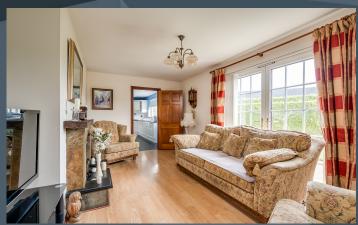

### Features:-

- A very elegant detached bungalow with garage and utility room
- Three spacious bedrooms, master bedroom with an ensuite including a WC and Wash hand basin
- Bright entrance hallway with a PVC front door and double glazed side lights
- Lounge with feature bow window and an elegant marble fireplace, open plan to...
- Dining room with connecting door to the kitchen
- Separate family room to the rear with an elegant marble fireplace and patio doors to the rear garden. Connecting door the the kitchen
- Beautifully fitted white kitchen with ample high and low level units with a corner cooking area including a built in oven and inset hob with extractor fan above, space for a fridge/freezer, fitted kitchen table and additional units including a glazed display cabinet
- Garage to the side with a up and over garage doors, separate service door and a separate Utility to the rear
- PVC double glazed windows
- Oil fired central heating
- Gravel driveway to the front and side
- Neat and meticulous gardens to the front and rear with conifer hedging and spacious patio area