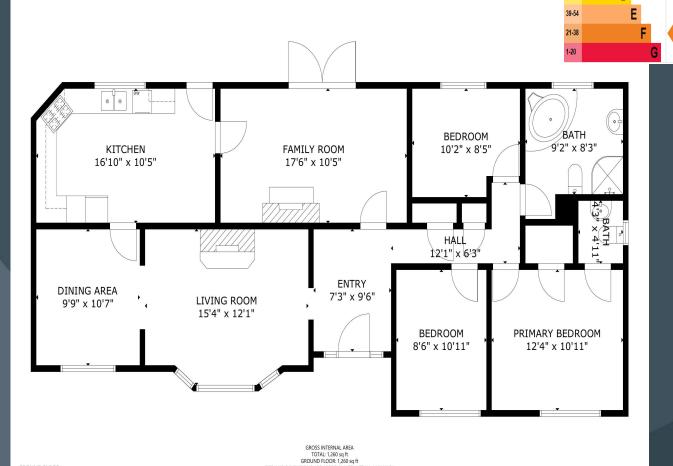

## 79 Cambrai Heights, Waringstown

GROUND FLOOR

Score Energy rating

48 E

81-91 69-80