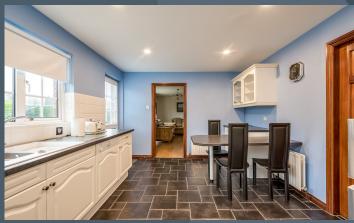

### Features:-

- A very elegant detached bungalow with garage and utility room
- Three spacious bedrooms, master bedroom with an ensuite including a WC and Wash hand basin
- Bright entrance hallway with a PVC front door and double glazed side lights
- Lounge with feature bow window and an elegant marble fireplace, open plan to...
- Dining room with connecting door to the kitchen
- Separate family room to the rear with an elegant marble fireplace and patio doors to the rear garden. Connecting door the the kitchen
- Beautifully fitted white kitchen with ample high and low level units with a corner cooking area including a built in oven and inset hob with extractor fan above, space for a fridge/freezer, fitted kitchen table and additional units including a glazed display cabinet
- Garage to the side with a up and over garage doors, separate service door and a separate Utility to the rear
- PVC double glazed windows
- Oil fired central heating
- Gravel driveway to the front and side
- Neat and meticulous gardens to the front and rear with conifer hedging and spacious patio area