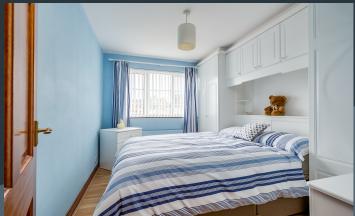

### Features:-

- A very elegant detached bungalow with garage and utility room
- Three spacious bedrooms, master bedroom with an ensuite including a WC and Wash hand basin
- Bright entrance hallway with a PVC front door and double glazed side lights
- Lounge with feature bow window and an elegant marble fireplace, open plan to...
- Dining room with connecting door to the kitchen
- Separate family room to the rear with an elegant marble fireplace and patio doors to the rear garden. Connecting door the the kitchen
- Beautifully fitted white kitchen with ample high and low level units with a corner cooking area including a built in oven and inset hob with extractor fan above, space for a fridge/freezer, fitted kitchen table and additional units including a glazed display cabinet
- Garage to the side with a up and over garage doors, separate service door and a separate Utility to the rear
- PVC double glazed windows
- Oil fired central heating
- Gravel driveway to the front and side
- Neat and meticulous gardens to the front and rear with conifer hedging and spacious patio area