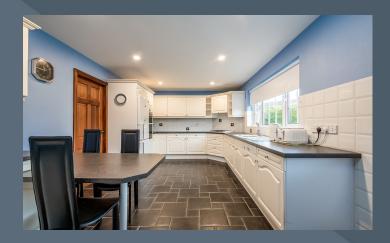

### Features:-

- A very elegant detached bungalow with garage and utility room
- Three spacious bedrooms, master bedroom with an ensuite including a WC and Wash hand basin
- Bright entrance hallway with a PVC front door and double glazed side lights
- Lounge with feature bow window and an elegant marble fireplace, open plan to...
- Dining room with connecting door to the kitchen
- Separate family room to the rear with an elegant marble fireplace and patio doors to the rear garden. Connecting door the the kitchen
- Beautifully fitted white kitchen with ample high and low level units with a corner cooking area including a built in oven and inset hob with extractor fan above, space for a fridge/freezer, fitted kitchen table and additional units including a glazed display cabinet
- Garage to the side with a up and over garage doors, separate service door and a separate Utility to the rear
- PVC double glazed windows
- Oil fired central heating
- Gravel driveway to the front and side
- Neat and meticulous gardens to the front and rear with conifer hedging and spacious patio area