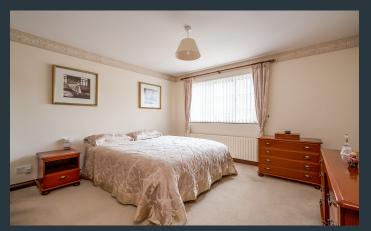

### Features:-

- A very elegant detached bungalow with garage and utility room
- Three spacious bedrooms, master bedroom with an ensuite including a WC and Wash hand basin
- Bright entrance hallway with a PVC front door and double glazed side lights
- Lounge with feature bow window and an elegant marble fireplace, open plan to...
- Dining room with connecting door to the kitchen
- Separate family room to the rear with an elegant marble fireplace and patio doors to the rear garden. Connecting door the the kitchen
- Beautifully fitted white kitchen with ample high and low level units with a corner cooking area including a built in oven and inset hob with extractor fan above, space for a fridge/freezer, fitted kitchen table and additional units including a glazed display cabinet
- Garage to the side with a up and over garage doors, separate service door and a separate Utility to the rear
- PVC double glazed windows
- Oil fired central heating
- Gravel driveway to the front and side
- Neat and meticulous gardens to the front and rear with conifer hedging and spacious patio area