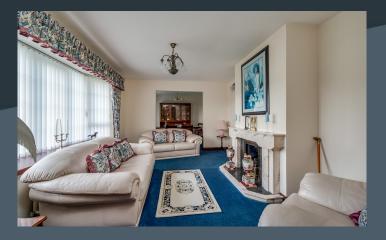

### Features:-

- A very elegant detached bungalow with garage and utility room
- Three spacious bedrooms, master bedroom with an ensuite including a WC and Wash hand basin
- Bright entrance hallway with a PVC front door and double glazed side lights
- Lounge with feature bow window and an elegant marble fireplace, open plan to...
- Dining room with connecting door to the kitchen
- Separate family room to the rear with an elegant marble fireplace and patio doors to the rear garden. Connecting door the the kitchen
- Beautifully fitted white kitchen with ample high and low level units with a corner cooking area including a built in oven and inset hob with extractor fan above, space for a fridge/freezer, fitted kitchen table and additional units including a glazed display cabinet
- Garage to the side with a up and over garage doors, separate service door and a separate Utility to the rear
- PVC double glazed windows
- Oil fired central heating
- Gravel driveway to the front and side
- Neat and meticulous gardens to the front and rear with conifer hedging and spacious patio area