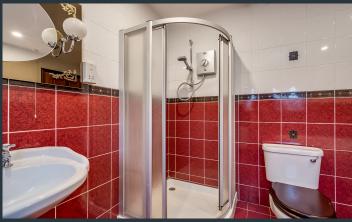

### Features:-

- A very elegant detached bungalow with garage and utility room
- Three spacious bedrooms, master bedroom with an ensuite including a WC and Wash hand basin
- Bright entrance hallway with a PVC front door and double glazed side lights
- Lounge with feature bow window and an elegant marble fireplace, open plan to...
- Dining room with connecting door to the kitchen
- Separate family room to the rear with an elegant marble fireplace and patio doors to the rear garden. Connecting door the the kitchen
- Beautifully fitted white kitchen with ample high and low level units with a corner cooking area including a built in oven and inset hob with extractor fan above, space for a fridge/freezer, fitted kitchen table and additional units including a glazed display cabinet
- Garage to the side with a up and over garage doors, separate service door and a separate Utility to the rear
- PVC double glazed windows
- Oil fired central heating
- Gravel driveway to the front and side
- Neat and meticulous gardens to the front and rear with conifer hedging and spacious patio area