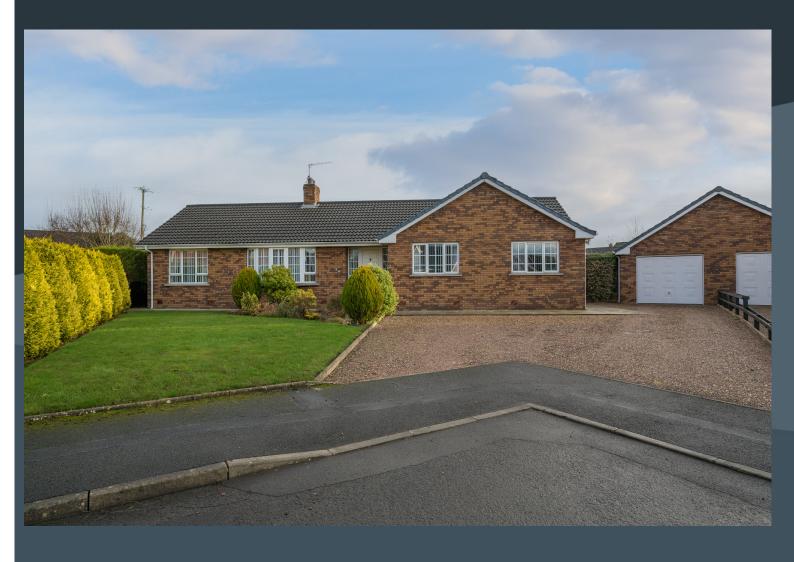

# 79 CAMBRAI HEIGHTS

Waringstown BT66 7PZ

Offers around £225,000

#### **Description**

This very elegant detached bungalow enjoys a prime end of cul-de-sac position, nestling within a much admired development of exclusive homes, positioned on the edge of Waringstown's pretty and historic cricketing village, famous for its Cricket Lawns, its fine Jacobean Mansion House and its highly respected primary school.

### Features:-

- A very elegant detached bungalow with garage and utility room
- Three spacious bedrooms, master bedroom with an ensuite including a WC and Wash hand basin
- Bright entrance hallway with a PVC front door and double glazed side lights
- Lounge with feature bow window and an elegant marble fireplace, open plan to...
- Dining room with connecting door to the kitchen
- Separate family room to the rear with an elegant marble fireplace and patio doors to the rear garden. Connecting door the the kitchen
- Beautifully fitted white kitchen with ample high and low level units with a corner cooking area including a built in oven and inset hob with extractor fan above, space for a fridge/freezer, fitted kitchen table and additional units including a glazed display cabinet
- Garage to the side with a up and over garage doors, separate service door and a separate Utility to the rear
- PVC double glazed windows
- Oil fired central heating
- Gravel driveway to the front and side
- Neat and meticulous gardens to the front and rear with conifer hedging and spacious patio area