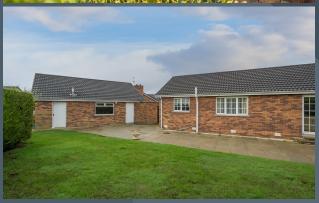

#### **Description**

This very elegant detached bungalow enjoys a prime end of cul-de-sac position, nestling within a much admired development of exclusive homes, positioned on the edge of Waringstown's pretty and historic cricketing village, famous for its Cricket Lawns, its fine Jacobean Mansion House and its highly respected primary school.

### Features:-

- A very elegant detached bungalow with garage and utility room
- Three spacious bedrooms, master bedroom with an ensuite including a WC and Wash hand basin
- Bright entrance hallway with a PVC front door and double glazed side lights
- Lounge with feature bow window and an elegant marble fireplace, open plan to...
- Dining room with connecting door to the kitchen
- Separate family room to the rear with an elegant marble fireplace and patio doors to the rear garden. Connecting door the the kitchen
- Beautifully fitted white kitchen with ample high and low level units with a corner cooking area including a built in oven and inset hob with extractor fan above, space for a fridge/freezer, fitted kitchen table and additional units including a glazed display cabinet
- Garage to the side with a up and over garage doors, separate service door and a separate Utility to the rear
- PVC double glazed windows
- Oil fired central heating
- Gravel driveway to the front and side
- Neat and meticulous gardens to the front and rear with conifer hedging and spacious patio area