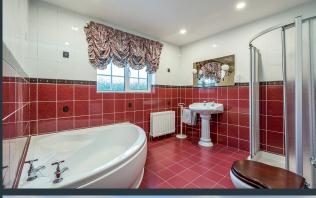

### Features:-

- A very elegant detached bungalow with garage and utility room
- Three spacious bedrooms, master bedroom with an ensuite including a WC and Wash hand basin
- Bright entrance hallway with a PVC front door and double glazed side lights
- Lounge with feature bow window and an elegant marble fireplace, open plan to...
- Dining room with connecting door to the kitchen
- Separate family room to the rear with an elegant marble fireplace and patio doors to the rear garden. Connecting door the the kitchen
- Beautifully fitted white kitchen with ample high and low level units with a corner cooking area including a built in oven and inset hob with extractor fan above, space for a fridge/freezer, fitted kitchen table and additional units including a glazed display cabinet
- Garage to the side with a up and over garage doors, separate service door and a separate Utility to the rear
- PVC double glazed windows
- Oil fired central heating
- Gravel driveway to the front and side
- Neat and meticulous gardens to the front and rear with conifer hedging and spacious patio area