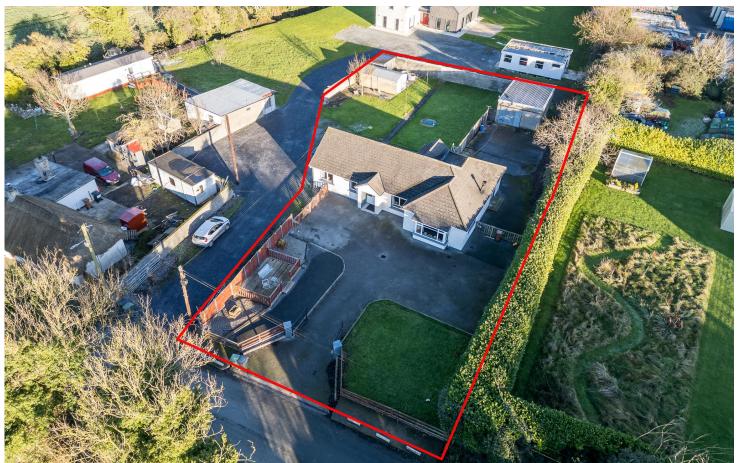

| 1   | 1 |   |   |   |   |   | 1D |   | / |   |  |
|           |                  | )         | = |   | 1   |   |   | 1 | / |   |   |    |   | / |   |  |
| E<br>4188 | 3 5              | =         |   |   | F 1 |   |   |   |   |   |   |    |   |   | / |  |
|           | E 5              |           | = | G |     |   | 1 |   |   |   |   |    |   |   |   |  |
|           | 3 6              |           |   | G |     |   | 1 |   |   |   |   |    |   |   |   |  |
|           | 5 5              |           |   |   |     |   |   |   |   |   |   |    |   |   |   |  |
| O<br>8178 | 4                | =<br>31 4 |   |   |     |   |   |   |   | 1 | / |    | / |   |   |  |







#### **FEATURES**

• 60

• RIF K

• 0

• 0 169

• O 60 P 4

• D O / )

• H G D G F F

• 0 0

#### **IMAGES**















53571

#### PRICE

DP 7 3/333

#### VIEWING

E = O

1 8163 P 1

#### THINKING OF SELLING YOUR PROPERTY?

J / 1 / 1

/ /F G /N67 5: = 340 7 345

P 13 9037 6 44: H= C 1

#### CONDITIONS TO BE NOTED:

### MORTGAGE ADVICE:

D HE 111/
6188( J
H EH 0 E6
, Or 3( I E
64 G

#### 2% Back -in-Cash at drawdown

5( 1 5( 1 633 @ 9 ,

#### 1% Back-in-Cash in year 5

4(

# EBS

633 @ 6 ,

HE 111 F E L 1
H= 1 C 1 1
H= 1 C 1 1
= 34, 96: 633







**TOTAL: 132 m2** FLOOR 1: 132 m2