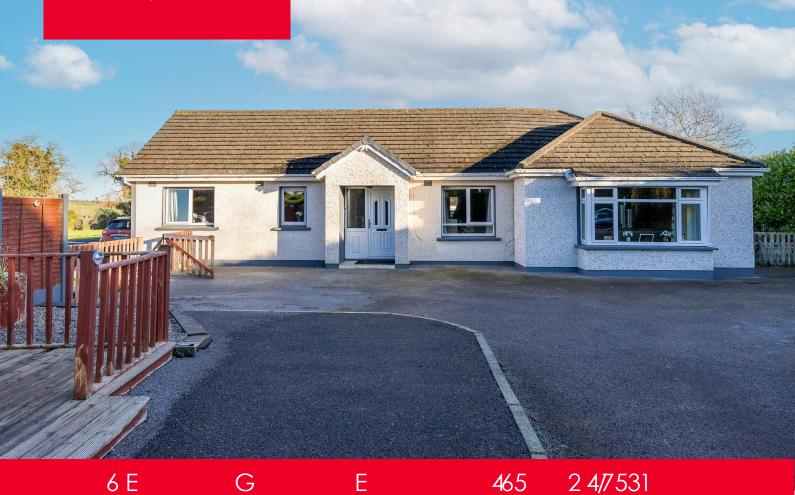

## For Sale

By Private Treaty

AMV

€480,000

IR DOHE LDH HD

М О

F 1G

N78 G8: 9

#### **DESCRIPTION**

| M | 1 M      | 6  | 60<br>P <i>4</i> / | : 0 |
|---|----------|----|--------------------|-----|
|   | 169<br>1 |    | 1F 4 9/<br>1L      |     |
|   | 1        | /  | /<br>1 D<br>93 D   |     |
|   |          | 0  |                    | 1   |
|   |          | 1D | 1                  |     |

#### **ACCOMMODATION**

| H<br>419  | K<br>4 6         |           | П | Е |     |   |   |   |   |   |   | 1D |   | 1 |   |  |
|-----------|------------------|-----------|---|---|-----|---|---|---|---|---|---|----|---|---|---|--|
| 71 3      | 2G<br>5 5<br>4 6 | 194       | = | P | 1   | 1 |   |   |   |   |   | 1D |   | / |   |  |
|           |                  | )         | = |   | 1   |   |   | 1 | / |   |   |    |   | / |   |  |
| E<br>4188 | 3 5              | =         |   |   | F 1 |   |   |   |   |   |   |    |   |   | / |  |
|           | E 5              |           | = | G |     |   | 1 |   |   |   |   |    |   |   |   |  |
|           | 3 6              |           |   | G |     |   | 1 |   |   |   |   |    |   |   |   |  |
|           | 5 5              |           |   |   |     |   |   |   |   |   |   |    |   |   |   |  |
| O<br>8178 | 4                | =<br>31 4 |   |   |     |   |   |   |   | 1 | / |    | / |   |   |  |