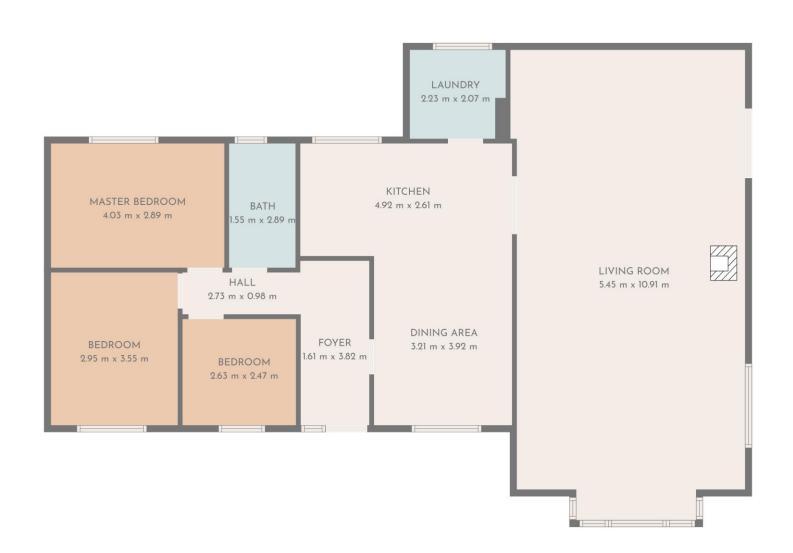

# EBS

633 @ 6 ,

HE 111 F E L 1
H= 1 C 1 1
H= 1 C 1 1
= 34, 96: 633

**TOTAL: 132 m2** FLOOR 1: 132 m2