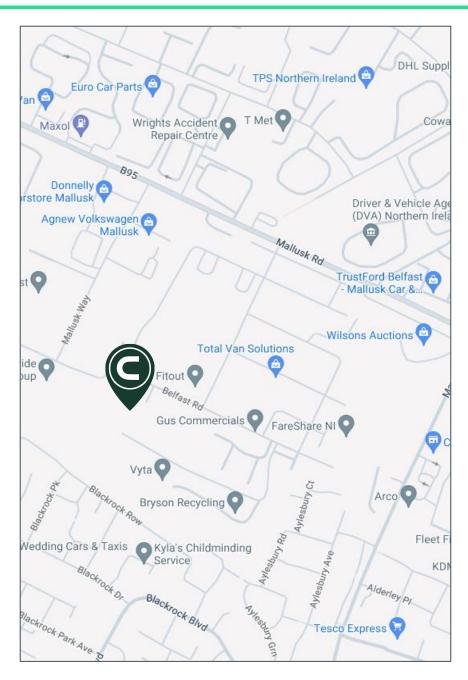

#### Location

Mallusk is one of Northern Ireland's leading commercial locations, located 7 miles north of Belfast City Centre and is highly accessible due to the close proximity of the M2 Motorway at Sandyknowes roundabout. It also provides ease of access to Belfast City Airport, both Belfast and Larne Ports and the wider motorway network. The property is situated within Central Park, with neighbouring occupiers including Zeus Warehouse, Bassetts, Countrywide Freight Group, CMG Motorcycles and A1 Hoses.