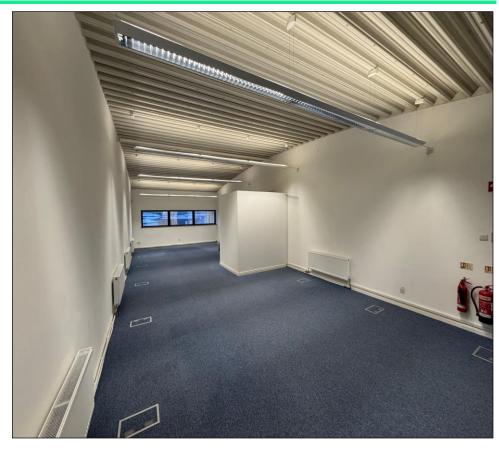

# Description

The subject property comprises an 850 sq ft office unit which is located within Central Park, Mallusk. Externally, the property benefits from on-site car parking with direct links to the M2 motorway. Internally, it is finished to include carpeted flooring throughout, plastered and painted walls, fluorescent strip lighting, exposed ceilings, a kitchenette and a WC.