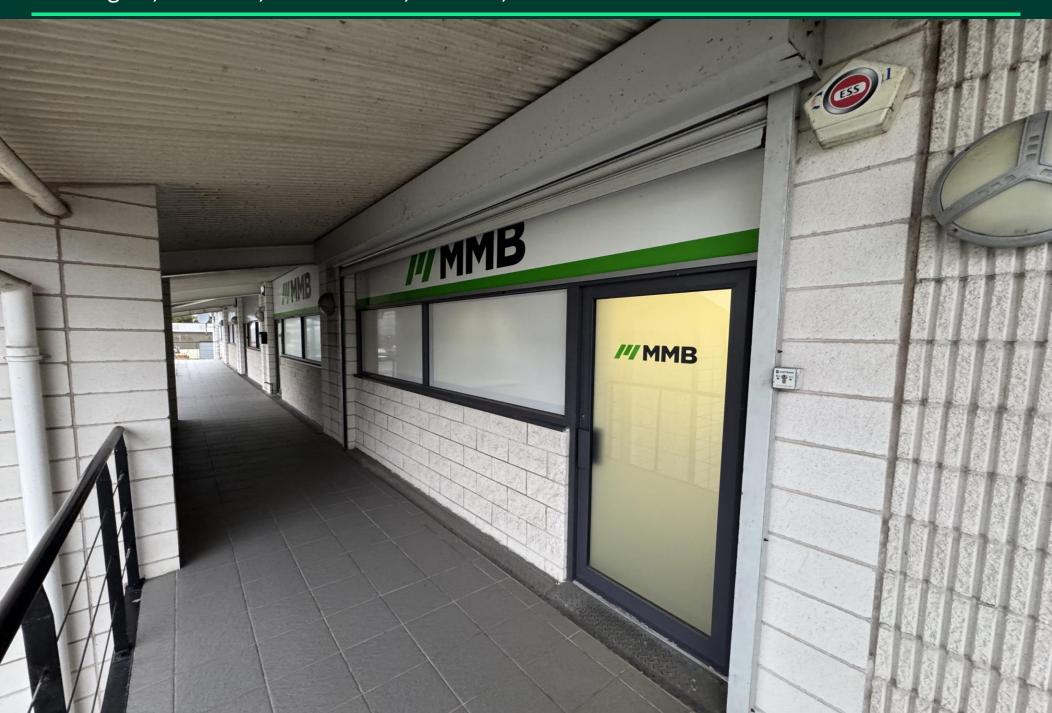

# Description

The subject property comprises an 850 sq ft office unit which is located within Central Park, Mallusk. Externally, the property benefits from on-site car parking with direct links to the M2 motorway. Internally, it is finished to include carpeted flooring throughout, plastered and painted walls, fluorescent strip lighting, exposed ceilings, a kitchenette and a WC.